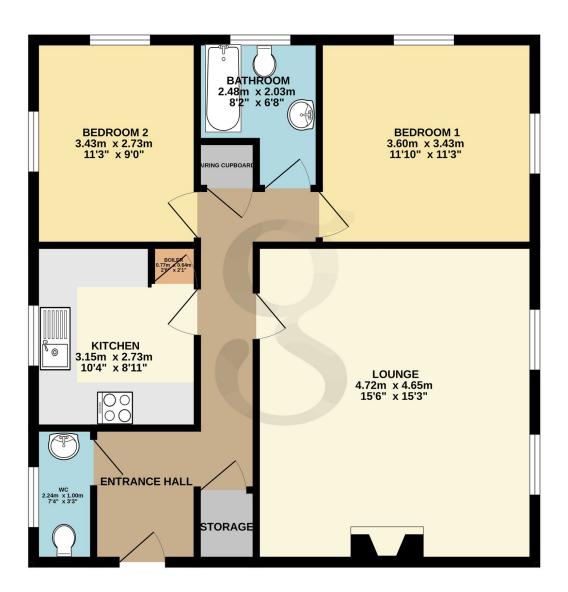

#### **Floor Plans**

FIRST FLOOR 72.3 sq.m. (778 sq.ft.) approx.

TOTAL FLOOR AREA: 72.3 sq.m. (778 sq.ft.) approx. Whist every attempt has been made to ensure the accuracy of the floorplan contained here, measurements of doors, whodows, rooms and any other items are approximate and no responsibility is taken for any error, omission or mis-statement. This plan is for illustrative purposes only and should be used as such by any prospective purchaser. The service, systems and appliances shown have not been tested and no guarantee as to their operability or efficiency can be given. Made with Metropix e2024