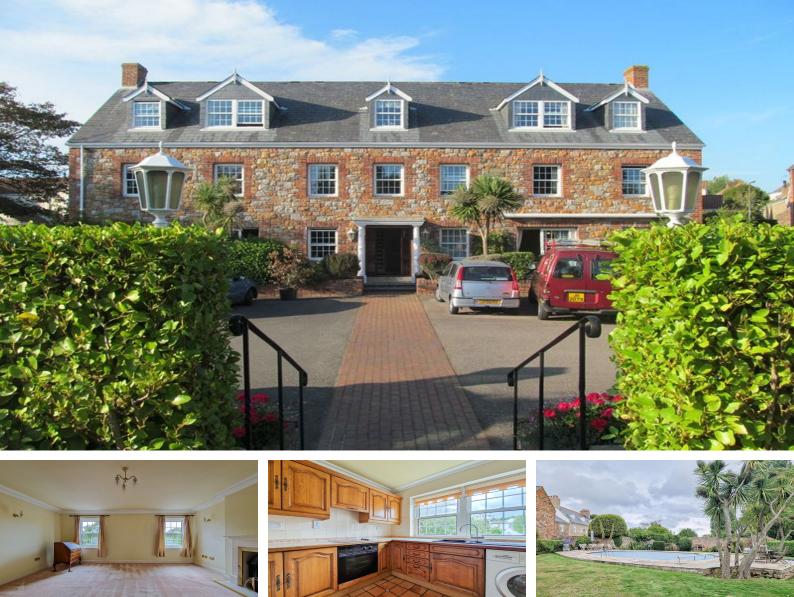

#### 4 Maitland Court, St Helier

#### St. Helier

Set in a rural location you will find this lovely granite two bedroom first floor apartment which offers a tranquil retreat just a short drive from the town centre. The property offers a spacious lounge/diner, separate kitchen, 2 double bedrooms, bathroom and guest WC. Take a leisurely stroll down leafy lanes or relax in the communal gardens and pool. This home is waiting for your personal touch, offering a great opportunity for those who enjoy a bit of DIY. With parking for 2 cars, convenience meets charm in this lovely abode.

## **Property Details**

Location: 4 Maitland Court, St Helier

Set in a rural location you will find this lovely granite two bedroom first floor apartment which offers a tranquil retreat just a short drive from the town centre. The property offers a spacious lounge/diner, separate kitchen, 2 double bedrooms, bathroom and guest WC. Take a leisurely stroll down leafy lanes or relax in the communal gardens and pool. This home is waiting for your personal touch, offering a great opportunity for those who enjoy a bit of DIY. With parking for 2 cars, convenience meets charm in this lovely abode.

### **Key Features**

| For Sale           | Beds: 2                   | Baths: 1                                    |
|--------------------|---------------------------|---------------------------------------------|
| Type: Apartment    | Area: 775 ft <sup>2</sup> | 2 bedrooms, 1 bathroom and<br>WC            |
| Large lounge/diner | Communal gardens & pool   | Rural St Helier - 5 minute drive<br>to town |
| Parking for 2 cars | Leafy lane walks          | In need of some TLC                         |