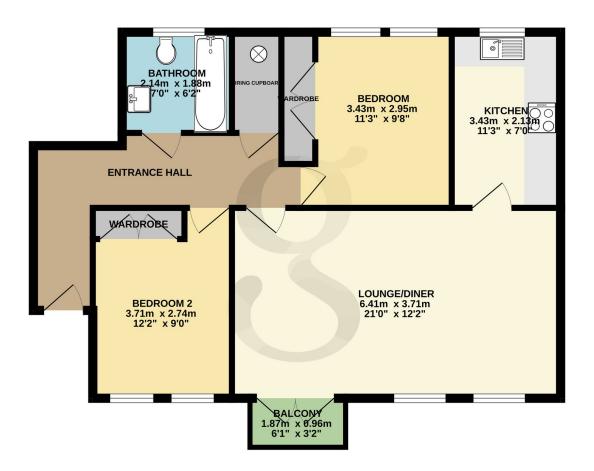

### **Floor Plans**

FIRST FLOOR 67.8 sq.m. (730 sq.ft.) approx.

TOTAL FLOOR AREA: 67.8 sq.m. (730 sq.ft.) approx.

What sery attempt has been made to ensure the accuracy of the floorplan contained here measurements of concerning the property of the floorplan contained here measurements of concerning the property of the floorplan contained here measurements of the property of the pro