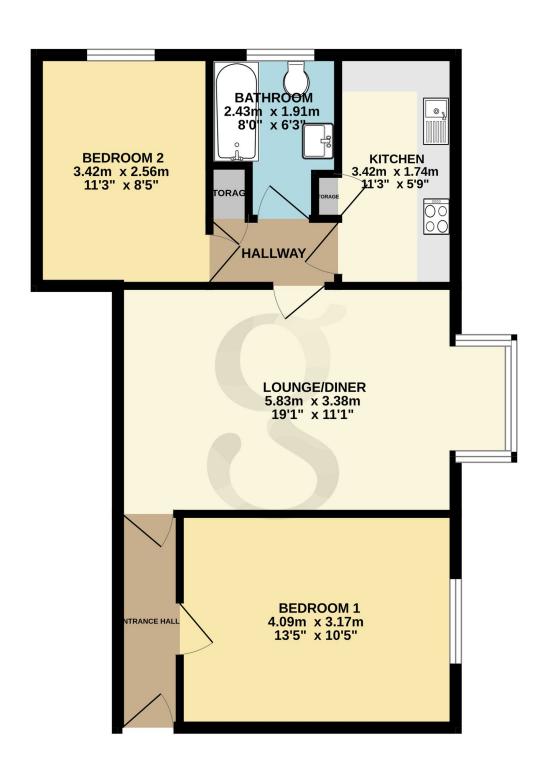

### **Floor Plans**

TOTAL FLOOR AREA: 55.5 sq.m. (597 sq.ft.) approx.

Whilst every attempt has been made to ensure the accuracy of the floorplan contained here, measurements of doors, windows, rooms and any other items are approximate and no responsibility is taken for any error, omission or mis-statement. This plan is for illustrative purposes only and should be used as such by any prospective purchaser. The services, systems and appliances shown have not been tested and no guarantee as to their operability or efficiency can be given.

Made with Metropix ©2024