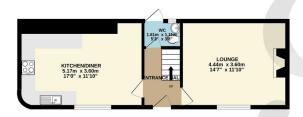

### **Floor Plans**

GROUND FLOOR 38.0 sq.m. (409 sq.ft.) approx. 1ST FLOOR 39.4 sq.m. (424 sq.ft.) approx.

TOTAL FLOOR AREA: 77.3 sq.m. (832 sq.ft.) approx.

Whilst every attempt has been made to ensure the accuracy of the floorplan contained here, measurements of doors understood, comes and my other tensus nee approximate and no sepondibility is been for any error, omission or mis-statement. This plan is for illustrative purposes only and should be used as such by any prospective purchaser. The services, systems and appliances shown have no been tested and no guarantee as to their operability or efficiency can be given.