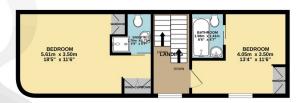

## **Key Features**

| For Sale                     | Beds: 2                       | Baths: 2                          |
|------------------------------|-------------------------------|-----------------------------------|
| Area: 829 ft <sup>2</sup>    | Lovely Victorian home         | 2 double bedrooms, 2<br>bathrooms |
| Spacious kitchen / diner     | Lounge with feature fireplace | Separate guest WC                 |
| Very short walk to the beach | Parking for 1 car             |                                   |

### **Floor Plans**

GROUND FLOOR 38.0 sq.m. (409 sq.ft.) approx. 1ST FLOOR 39.4 sq.m. (424 sq.ft.) approx.

TOTAL FLOOR AREA: 77.3 sq.m. (832 sq.ft.) approx.

Whilst every attempt has been made to ensure the accuracy of the floorplan contained here, measurements of doors understood, comes and my other tensus nee approximate and no sepondibility is been for any error, omission or mis-statement. This plan is for illustrative purposes only and should be used as such by any prospective purchaser. The services, systems and appliances shown have no been tested and no guarantee as to their operability or efficiency can be given.