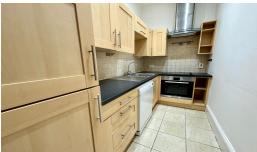

## Flat 1, 100 St Saviours Road, St Helier

£1,100 pcm

St. Helier

Entitled/Licensed. This apartment is located on the outskirts of town on St Saviours Road. The property consists of 1 double bedroom, living room, separate kitchen and bathroom. Benefits of a basement storage lock up and communal garden to the rear. Available immediately.

## **Property Details**

Location: Flat 1, 100 St Saviours Road, St Helier

Entitled/Licensed. This apartment is located on the outskirts of town on St Saviours Road. The property consists of 1 double bedroom, living room, separate kitchen and bathroom. Benefits of a basement storage lock up and communal garden to the rear. Available immediately.

## **Key Features**

| For Rent              | Beds: 1          | Baths: 1               |
|-----------------------|------------------|------------------------|
| First floor apartment | 1 double bedroom | Separate kitchen       |
| Modern throughout     | Communal garden  | Large basement storage |
| Outskirts of town     |                  |                        |