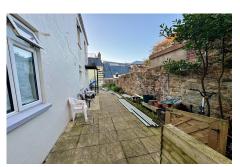

## Flat 1, 100 St Saviours Road, St Helier

£1,100 pcm

St. Helier

Entitled/Licensed. This apartment is located on the outskirts of town on St Saviours Road. The property consists of 1 double bedroom, living room, separate kitchen and bathroom. Benefits of a basement storage lock up and communal garden to the rear. Available immediately.

## **Property Details**

Location: Flat 1, 100 St Saviours Road, St Helier

Entitled/Licensed. This apartment is located on the outskirts of town on St Saviours Road. The property consists of 1 double bedroom, living room, separate kitchen and bathroom. Benefits of a basement storage lock up and communal garden to the rear. Available immediately.

## **Key Features**

| For Rent              | Beds: 1          | Baths: 1               |
|-----------------------|------------------|------------------------|
| First floor apartment | 1 double bedroom | Separate kitchen       |
| Modern throughout     | Communal garden  | Large basement storage |
| Outskirts of town     |                  |                        |