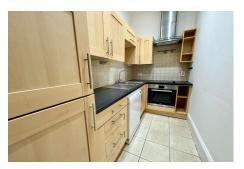

## **Key Features**

| For Rent              | Beds: 1          | Baths: 1               |
|-----------------------|------------------|------------------------|
| First floor apartment | 1 double bedroom | Separate kitchen       |
| Modern throughout     | Communal garden  | Large basement storage |
| Outskirts of town     |                  |                        |