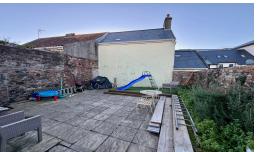

## Flat 1, 100 St Saviours Road, St Helier

£1,100 pcm

St. Helier

Entitled/Licensed. This apartment is located on the outskirts of town on St Saviours Road. The property consists of 1 double bedroom, living room, separate kitchen and bathroom. Benefits of a basement storage lock up and communal garden to the rear. Available immediately.

## **Property Details**

Location: Flat 1, 100 St Saviours Road, St Helier

Entitled/Licensed. This apartment is located on the outskirts of town on St Saviours Road. The property consists of 1 double bedroom, living room, separate kitchen and bathroom. Benefits of a basement storage lock up and communal garden to the rear. Available immediately.

## **Key Features**

| For Rent              | Beds: 1          | Baths: 1               |
|-----------------------|------------------|------------------------|
| First floor apartment | 1 double bedroom | Separate kitchen       |
| Modern throughout     | Communal garden  | Large basement storage |
| Outskirts of town     |                  |                        |