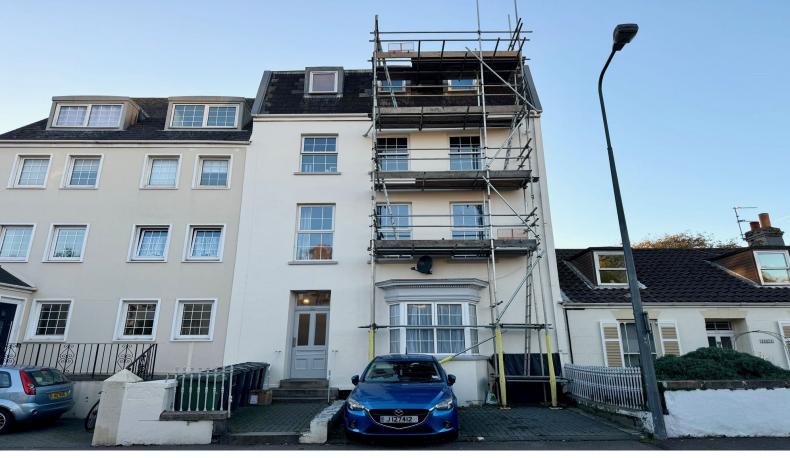

## Flat 1, 100 St Saviours Road, St Helier

£1,100 pcm

St. Helier

Entitled/Licensed. This apartment is located on the outskirts of town on St Saviours Road. The property consists of 1 double bedroom, living room, separate kitchen and bathroom. Benefits of a basement storage lock up and communal garden to the rear. Available immediately.

## **Property Details**

Location: Flat 1, 100 St Saviours Road, St Helier

Entitled/Licensed. This apartment is located on the outskirts of town on St Saviours Road. The property consists of 1 double bedroom, living room, separate kitchen and bathroom. Benefits of a basement storage lock up and communal garden to the rear. Available immediately.