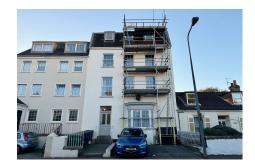

## Flat 1, 100 St Saviours Road, St Helier

£1,100 pcm

St. Helier

Entitled/Licensed. This apartment is located on the outskirts of town on St Saviours Road. The property consists of 1 double bedroom, living room, separate kitchen and bathroom. Benefits of a basement storage lock up and communal garden to the rear. Available immediately.

## **Property Details**

Location: Flat 1, 100 St Saviours Road, St Helier

Entitled/Licensed. This apartment is located on the outskirts of town on St Saviours Road. The property consists of 1 double bedroom, living room, separate kitchen and bathroom. Benefits of a basement storage lock up and communal garden to the rear. Available immediately.