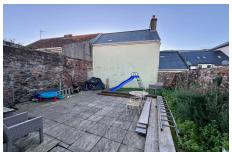

## **Key Features**

| For Rent              | Beds: 1          | Baths: 1               |
|-----------------------|------------------|------------------------|
| First floor apartment | 1 double bedroom | Separate kitchen       |
| Modern throughout     | Communal garden  | Large basement storage |
| Outskirts of town     |                  |                        |