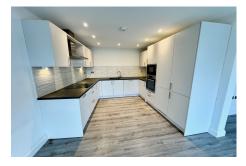

## Flat 1, Carriages House, St Helier

£1,850 pcm

St. Helier

Entitled/Licensed. This apartment was built within the last 2 years and is modern throughout. The property consists of 2 double bedrooms with 2 bathrooms, one ensuite, open plan living room living kitchen with access onto the balcony. There is one designated parking space that comes with the apartment and walking distance to town. Would suit a professional couple or singleton. Regret No Pets. Available 1st November.

## **Property Details**

Location: Flat 1, Carriages House, St Helier

Entitled/Licensed. This apartment was built within the last 2 years and is modern throughout. The property consists of 2 double bedrooms with 2 bathrooms, one ensuite, open plan living room living kitchen with access onto the balcony. There is one designated parking space that comes with the apartment and walking distance to town. Would suit a professional couple or singleton. Regret No Pets. Available 1st November.