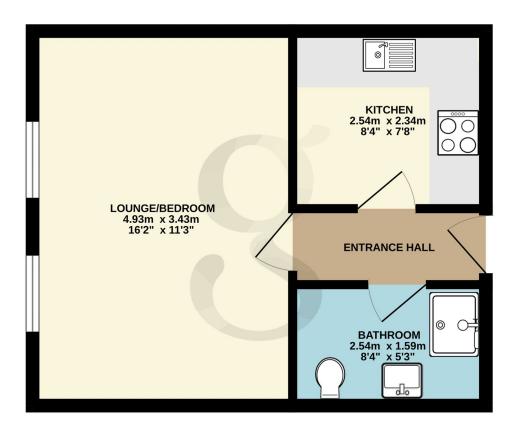

### **Floor Plans**

29.5 sq.m. (317 sq.ft.) approx.

TOTAL FLOOR AREA: 29.5 sq.m. (317 sq.ft.) approx.

Whilst every attempt has been made to ensure the accuracy of the floorplan contained here, measurement of doors, windows, crooms and any other items are approximate and no responsibility is taken for any error, or the state of the state of