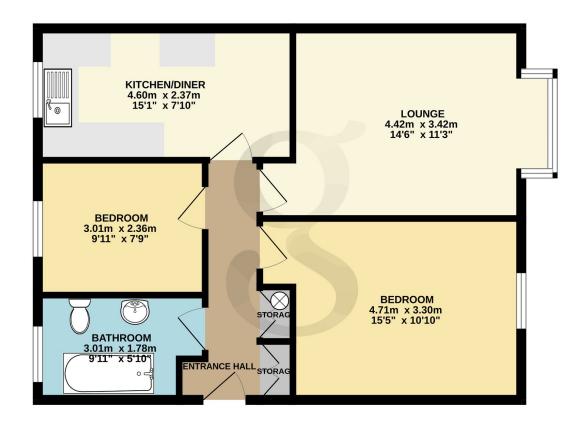

#### **Floor Plans**

FIRST FLOOR 59.3 sq.m. (639 sq.ft.) approx.

TOTAL FLOOR AREA: 59.3 sq.m. (639 sq.ft.) approx.

Whilst every attempt has been made to ensure the accuracy of the floorpian contained here, measurements of doors, windows, crooms and any other firems are approximate and no responsibility is taken for any error, omission or mis-statement. This plan is for illustrative purposes only and should be used as such by any prospective purchaser. The services, systems and appliances shown have not been tested and no guarantee as to their operability or efficiency; can be given.