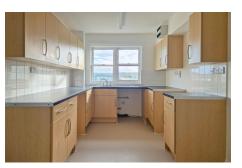

Introducing this 2-bedroom apartment with a Flying Freehold tenure type and the convenience of 1 bathroom and 1 reception room. The property boasts electric heating, double-glazed windows, private store cupboard and a secure parking space with permit availability. Situated on a private estate, this apartment is walk-in condition, with mains for electricity, water, and drainage, as well as the added benefit of fiber internet. This property also features communal gardens to the front and rear, offering an outdoor space, and it's just a short stroll from the beach. Convenience is key, with Plat Douet School only a 2-minute walk away and easy access to a good bus route.

## **Key Features**

| For Sale                   | Beds: 2                           | Baths: 1                                     |
|----------------------------|-----------------------------------|----------------------------------------------|
| Area: 635 ft <sup>2</sup>  | Assisted purchase scheme - Andium | No deposit require by your mortgage provider |
| 2 bedrooms, 1 bathroom     | Kitchen / diner                   | Good size lounge with bay window             |
| Lovely and light apartment | Spacious 639 Sq ft                | Parking and private store                    |