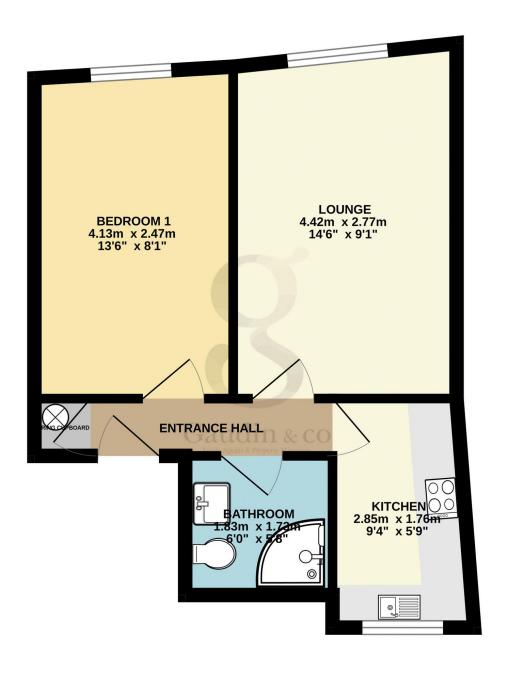

## **Key Features**

| For Sale                  | Beds: 1                   | Baths: 1                |
|---------------------------|---------------------------|-------------------------|
| Type: Apartment           | Area: 344 ft <sup>2</sup> | Separate kitchen        |
| Secure undercover parking | 1 bedroom, 1 bathroom     | Purpose built Apartment |
| External storage cupboard | Communal outside area     | Short stroll to town    |

#### **Floor Plans**

#### **GROUND FLOOR**