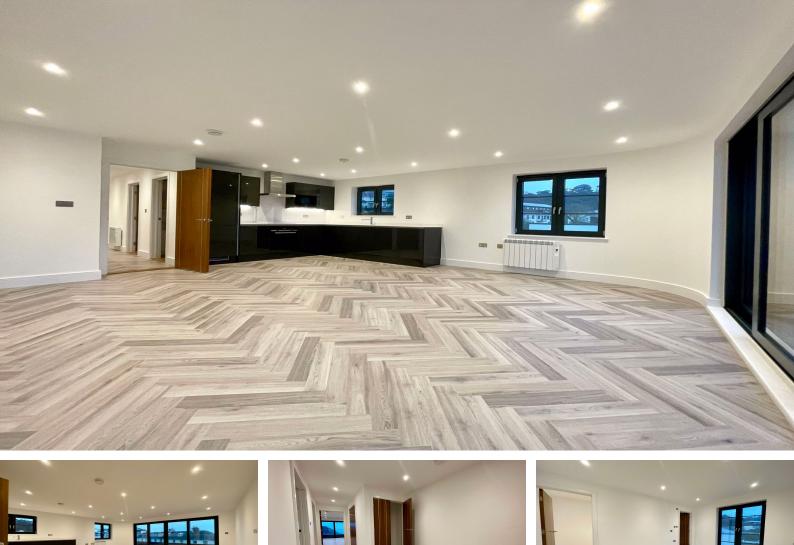

# £895,000

St. Helier

This beautiful, newly built, penthouse apartment is located in a prime location with its own private, stunning roof terrace and only a short 2 minute walk to the beach. Inside you'll find 2 good sized double bedrooms, 2 bathrooms, and a brand new kitchen with modern, top of the range appliances. In addition to the roof terrace, there is a balcony with direct access off your living area which has south facing coastal views making this apartment an ideal space for both socialising and relaxing. You are spoilt for choice with the town centre and St Aubin's Bay all within easy access with many bus routes right on your doorstep.

## **Property Details**

Location: Apt 8 Isola Bella, St Helier

This beautiful, newly built, penthouse apartment is located in a prime location with its own private, stunning roof terrace and only a short 2 minute walk to the beach. Inside you'll find 2 good sized double bedrooms, 2 bathrooms, and a brand new kitchen with modern, top of the range appliances. In addition to the roof terrace, there is a balcony with direct access off your living area which has south facing coastal views making this apartment an ideal space for both socialising and relaxing. You are spoilt for choice with the town centre and St Aubin's Bay all within easy access with many bus routes right on your doorstep.

### **Key Features**

| For Sale                     | Beds: 2                           | Baths: 2                                                   |
|------------------------------|-----------------------------------|------------------------------------------------------------|
| Type: Apartment              | Area: 969 ft <sup>2</sup>         | Top floor penthouse                                        |
| One designated parking space | Dressing room off main<br>bedroom | Private roof terrace with<br>amazing sea views of St Aubin |
| South facing reception room  | Storage locker                    | 2 bedrooms, 2 bathrooms                                    |