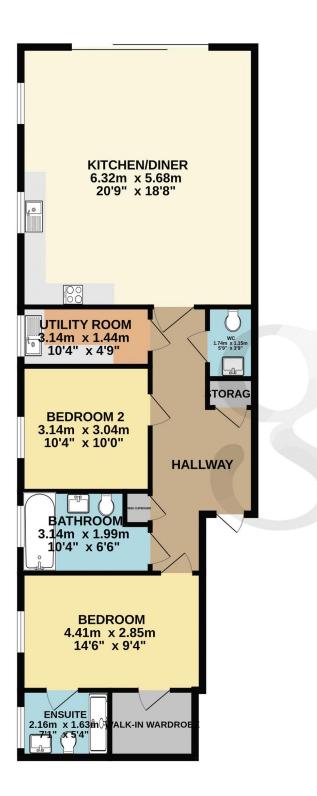

#### **Floor Plans**

TOTAL FLOOR AREA : 90.3 sq.m. (972 sq.ft.) approx.

Whilst every attempt has been made to ensure the accuracy of the floorplan contained here, measurements of doors, windows, rooms and any other items are approximate and no responsibility is taken for any error, omission or mis-statement. This plan is for illustrative purposes only and should be used as such by any prospective purchaser. The services, systems and appliances shown have not been tested and no guarantee as to their operability or efficiency can be given. Made with Metropix ©2023