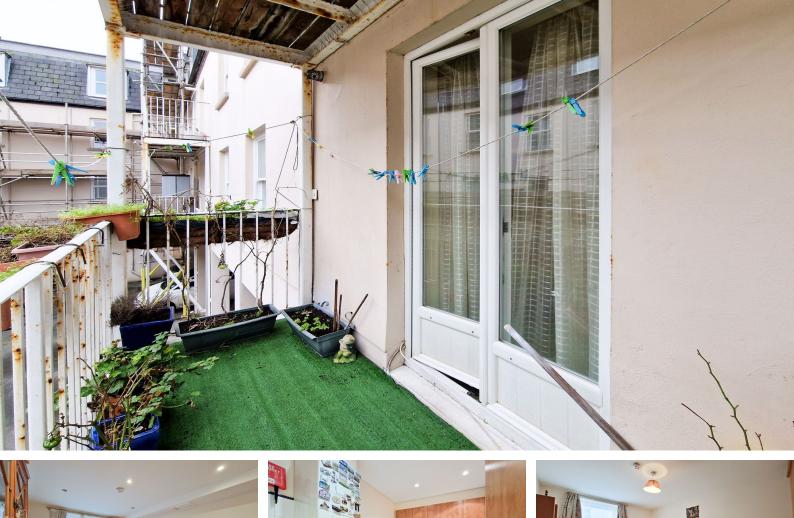

#### St. Helier

This well presented and spacious two bedroom apartment is located on the outskirts of the town centre, close to amenities, parks and beaches/marina. It briefly comprises of a spacious lounge diner and kitchen, 2 bedrooms and a bathroom. Externally, there is a private balcony leading from the double doors in the lounge and parking for 1 car.

# **Property Details**

Location: Kensington Place, St Helier

This well presented and spacious two bedroom apartment is located on the outskirts of the town centre, close to amenities, parks and beaches/marina. It briefly comprises of a spacious lounge diner and kitchen, 2 bedrooms and a bathroom. Externally, there is a private balcony leading from the double doors in the lounge and parking for 1 car.

## **Key Features**

| For Sale                                | Beds: 2                         | Baths: 1               |
|-----------------------------------------|---------------------------------|------------------------|
| Type: Apartment                         | Area: 603 ft <sup>2</sup>       | 2 bedrooms, 1 bathroom |
| First floor share Transfer<br>apartment | Double doors leading to balcony | Good sized bathroom    |
| Walking distance to town                | Parking for 1 car               | Investment opportunity |