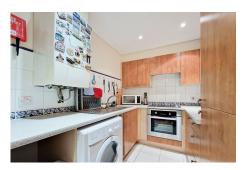

#### St. Helier

This well presented and spacious two bedroom apartment is located on the outskirts of the town centre, close to amenities, parks and beaches/marina. It briefly comprises of a spacious lounge diner and kitchen, 2 bedrooms and a bathroom. Externally, there is a private balcony leading from the double doors in the lounge and parking for 1 car.

# **Property Details**

Location: Kensington Place, St Helier

This well presented and spacious two bedroom apartment is located on the outskirts of the town centre, close to amenities, parks and beaches/marina. It briefly comprises of a spacious lounge diner and kitchen, 2 bedrooms and a bathroom. Externally, there is a private balcony leading from the double doors in the lounge and parking for 1 car.