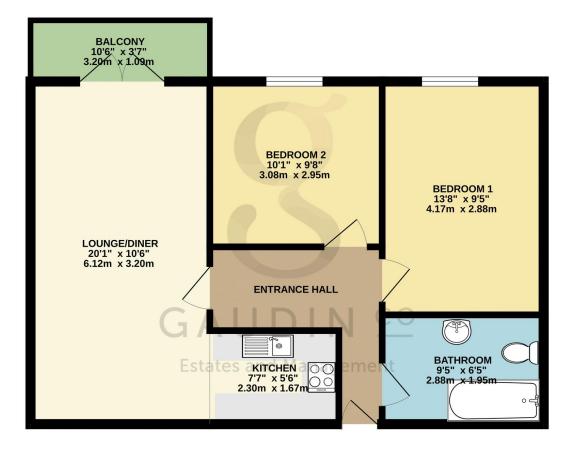

#### **Floor Plans**

GROUND FLOOR 603 sq.ft. (56.0 sq.m.) approx.

TOTAL FLOOR AREA: 603 sq.ft. (56.0 sq.m.) approx. Whilst every attempt has been made to ensure the accuracy of the floorplan contained here, measurements of doors, windows, rooms and any other times are approximate and on responsibility is taken for any error, omission or mis-statement. This plan is for illustrative purposes only and should be used as such by any prospective purchaser. The services, systems and applicationes shown have not been tested and no guarantee as to their openability or efficiency can be given. Made with Netrops C&2023