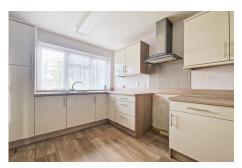

The ground floor of this property features a spacious lounge and dining area adorned with a working fireplace, creating a cosy atmosphere. A door conveniently leads to the south-facing garden, connecting indoor and outdoor living seamlessly. The modern kitchen is both functional and stylish plus there is a cloakroom and a versatile room which could be used as a study / playroom and that completes the ground level's offerings.