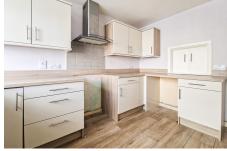

The ground floor of this property features a spacious lounge and dining area adorned with a working fireplace, creating a cosy atmosphere. A door conveniently leads to the south-facing garden, connecting indoor and outdoor living seamlessly. The modern kitchen is both functional and stylish plus there is a cloakroom and a versatile room which could be used as a study / playroom and that completes the ground level's offerings.