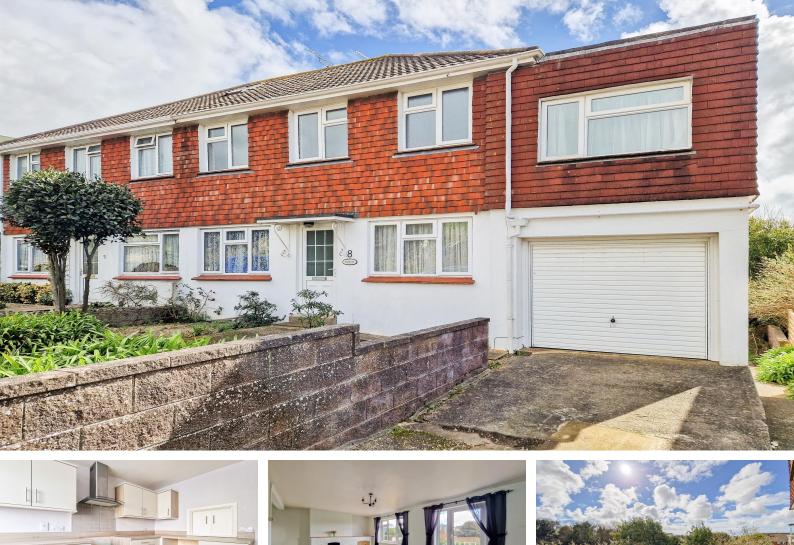

### **Property Details**

Location: 8 Maison St Louis, St Saviour

This exceptional semi-detached home boasts an ideal size and a convenient location within a private road nestled in a cul-de-sac, ensuring a tranquil living environment free from the disturbance of passing commercial traffic. One of its distinctive features is its elevated position, allowing abundant natural light to flood the interior.

The ground floor of this property features a spacious lounge and dining area adorned with a working fireplace, creating a cosy atmosphere. A door conveniently leads to the south-facing garden, connecting indoor and outdoor living seamlessly. The modern kitchen is both functional and stylish plus there is a cloakroom and a versatile room which could be used as a study / playroom and that completes the ground level's offerings.