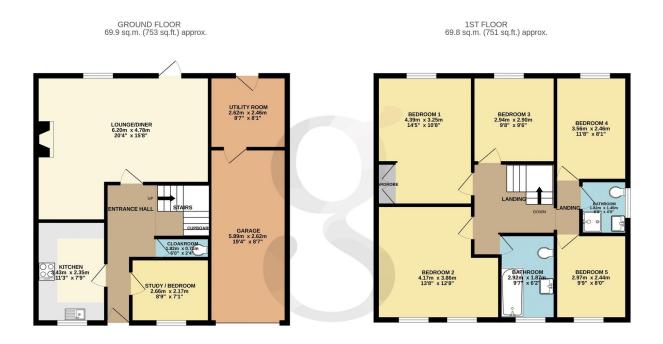

The ground floor of this property features a spacious lounge and dining area adorned with a working fireplace, creating a cosy atmosphere. A door conveniently leads to the south-facing garden, connecting indoor and outdoor living seamlessly. The modern kitchen is both functional and stylish plus there is a cloakroom and a versatile room which could be used as a study / playroom and that completes the ground level's offerings.

Ascending to the first floor, you'll discover five generously sized double bedrooms, offering ample space for a growing family. Additionally, there are two well-appointed bathrooms, ensuring convenience for the household.

Externally, the property presents a low-maintenance front garden, minimizing upkeep efforts. The rear garden is mainly laid to lawn, providing space for outdoor leisure and entertainment. There is also a utility room with a door leading to the single garage plus a workshop / garden room. In summary, this charming home is perfectly suited for a growing family seeking space within a private and well-connected location.

#### **Floor Plans**

TOTALFLOOR AREA: 139.7 sq.m. (1504 sq.ft.) approx. Whist every attempt has been made to ensure the accuracy of the Booplan contained here, massurements of doors, windows, rooms and any or where items are approximate and on responsibility is taken for any error, omission or mis-statement. This plan is for illustrative purposes only and should be used as such by any prospective purchaser. The services, systems and applications: shown have not been tested and no guarantee as to ther operability or efficiency can be given. Made with Metropse 62023