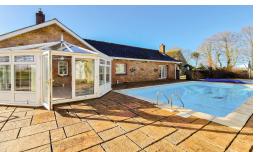

#### St. Lawrence

Experience the tranquility of rural living in this charming 3-bedroom bungalow, complete with a swimming pool, and the benefit of a home with income. As you step inside, you'll be greeted by an open entrance hall which flows into the living space, providing a spacious lounge, where you can unwind and relax after a long day. There is also a separate dining room that provides an ideal space for hosting family gatherings and dinner parties. The well-designed kitchen boasts ample storage and workspace, making it a joy to cook and create culinary masterpieces. The bungalow also features a large loft space, which can be transformed into a versatile playroom or a functional office, catering to your specific needs. Outside, the property boasts a variety of gardens, including laid-to-lawn, gravel, a...

The bungalow also features a large loft space, which can be transformed into a versatile playroom or a functional office, catering to your specific needs.

Outside, the property boasts a variety of gardens, including laid-to-lawn, gravel, and paved areas. These picturesque landscapes provide the perfect backdrop for outdoor activities, relaxation, and enjoyment. The swimming pool offers a refreshing escape during hot summer days, allowing you to cool off and bask in the sun.