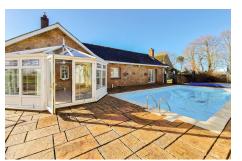

The bungalow also features a large loft space, which can be transformed into a versatile playroom or a functional office, catering to your specific needs.

Outside, the property boasts a variety of gardens, including laid-to-lawn, gravel, and paved areas. These picturesque landscapes provide the perfect backdrop for outdoor activities, relaxation, and enjoyment. The swimming pool offers a refreshing escape during hot summer days, allowing you to cool off and bask in the sun.