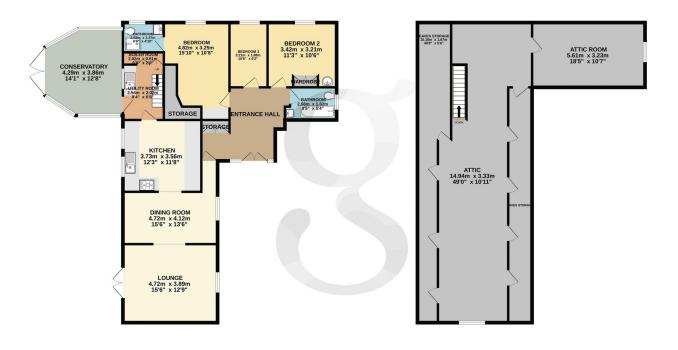

### **Floor Plans**

GROUND FLOOR 119.0 sq.m. (1281 sq.ft.) approx.

1ST FLOOR 102.2 sq.m. (1100 sq.ft.) approx.

TOTAL FLOOR AREA: 221.2 sq.m. (2381 sq.ft.) approx. Whilst every attempt has been made to ensure the accuracy of the floorpian contained here, measurements of doors, windows, cross and any other firens are approximate and no responsibility is taken for any error, omission or mis-statement. This plan is for illustrative purposes only and should be used as such by any prospective purchaser. The services, systems and appliances shown have not been tested and no guarantee as to their operability or efficiency; can be given.