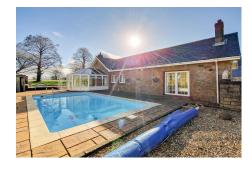

The bungalow also features a large loft space, which can be transformed into a versatile playroom or a functional office, catering to your specific needs.

Outside, the property boasts a variety of gardens, including laid-to-lawn, gravel, and paved areas. These picturesque landscapes provide the perfect backdrop for outdoor activities, relaxation, and enjoyment. The swimming pool offers a refreshing escape during hot summer days, allowing you to cool off and bask in the sun.