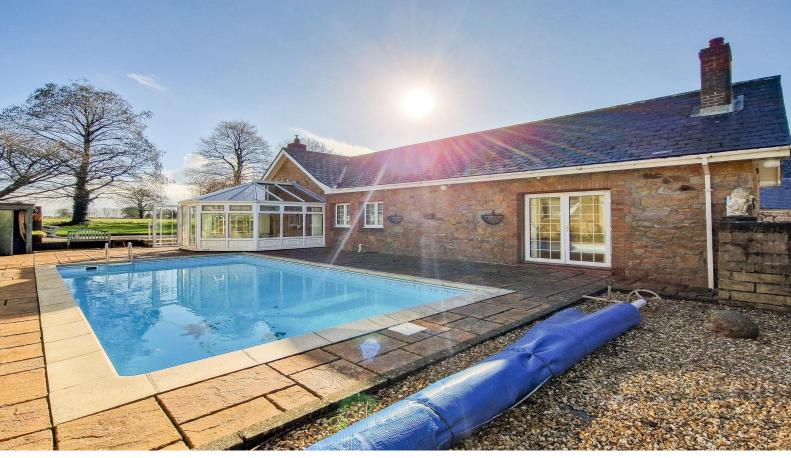

#### St. Lawrence

Experience the tranquility of rural living in this charming 3-bedroom bungalow, complete with a swimming pool, and the benefit of a home with income. As you step inside, you'll be greeted by an open entrance hall which flows into the living space, providing a spacious lounge, where you can unwind and relax after a long day. There is also a separate dining room that provides an ideal space for hosting family gatherings and dinner parties. The well-designed kitchen boasts ample storage and workspace, making it a joy to cook and create culinary masterpieces. The bungalow also features a large loft space, which can be transformed into a versatile playroom or a functional office, catering to your specific needs. Outside, the property boasts a variety of gardens, including laid-to-lawn, gravel, a...

The bungalow also features a large loft space, which can be transformed into a versatile playroom or a functional office, catering to your specific needs.

Outside, the property boasts a variety of gardens, including laid-to-lawn, gravel, and paved areas. These picturesque landscapes provide the perfect backdrop for outdoor activities, relaxation, and enjoyment. The swimming pool offers a refreshing escape during hot summer days, allowing you to cool off and bask in the sun.