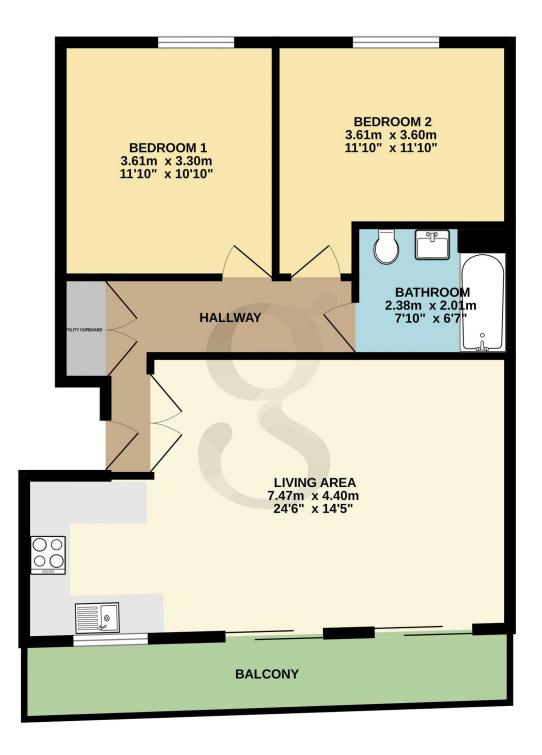

#### **Floor Plans**

#### SECOND FLOOR 63.1 sq.m. (679 sq.ft.) approx.

TOTAL FLOOR AREA: 63.1 sq.m. (679 sq.ft.) approx. Whilst every attempt has been made to ensure the accuracy of the floorplan contained here, measurements of doors, windows, nooms and any other items are approximate and no responsibility is taken for any error, omission or mis-statement. This plan is for illustrative purposes only and should be used as such by any prospective purchaser. The services, systems and appliances shown have not been tested and no guarantee as their operability or efficiency can be given. Made with Metropix ©2024