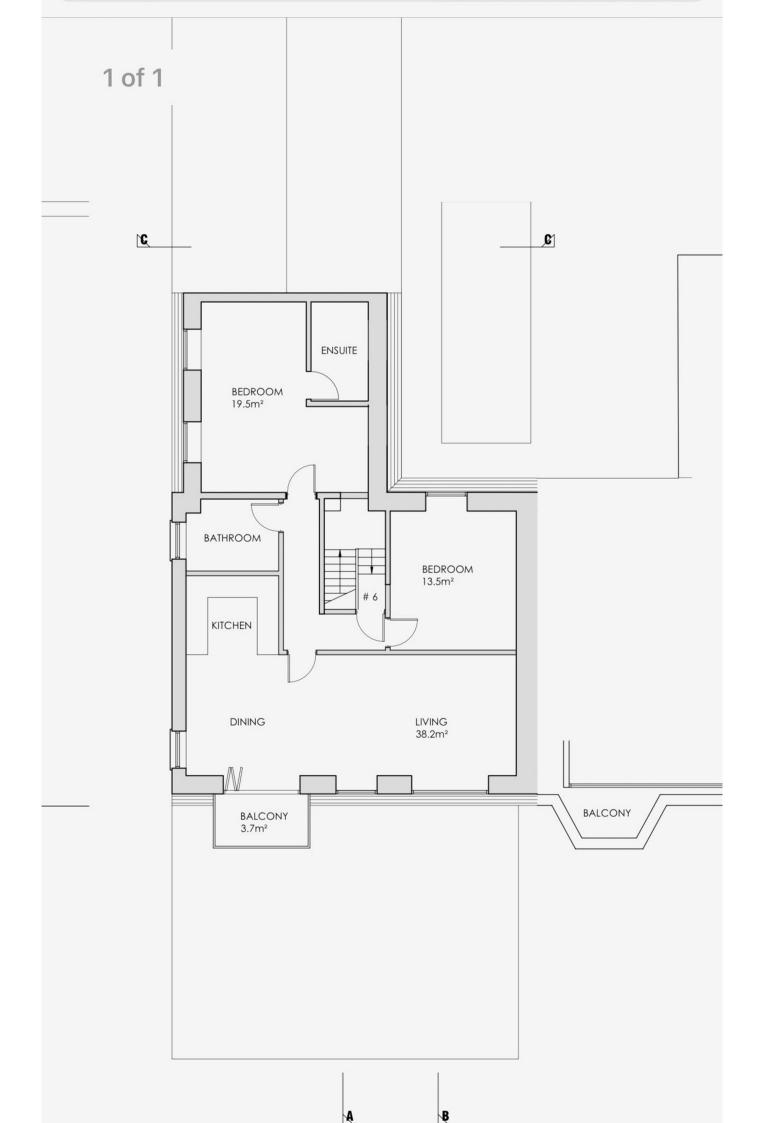

eds: 2                                                      | Baths: 2                           |  |
|-----------------------------|--------------------------------------------------------------|------------------------------------|--|
| Type: Apartment             | Uninterrupted views of St<br>Aubin's Bay to Elizabeth Castle | Short stroll to St Aubin's Village |  |
| Prestigious new development | South facing balcony                                         | Luxury 'on trend' living           |  |
| External store cupboard     | 2 bedrooms, 2 bathrooms                                      | Parking for 2 cars                 |  |
| Flying Freehold             | Stunning Sea Views                                           |                                    |  |



## **Floor Plans**