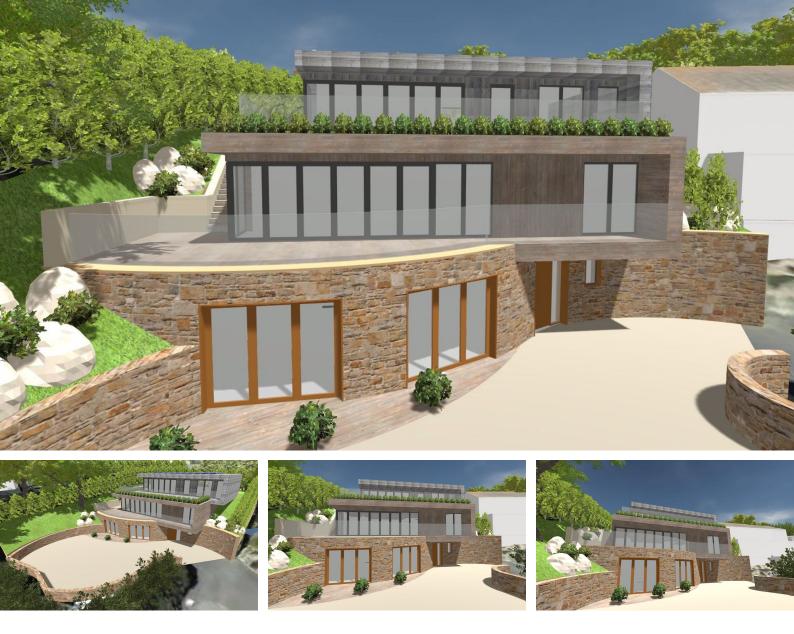

#### St. Lawrence

Welcome to the future of luxury living, where plans have been approved for a breathtaking new build property offering approximately 3,000 square feet of contemporary elegance. Situated in a tranquil location, this residence promises a serene escape while boasting panoramic views over St. Aubin's Bay.Designed with entertainment in mind, the expansive terraces provide the perfect setting for hosting gatherings or simply soaking in the stunning vistas. Expertly crafted by MS Planning Architects, every detail of this home reflects a meticulous approach to design and functionality.Experience the vision come to life with a 3D model available for exploration, offering insight into the layout and features awaiting your personal touch. Planning permission reference P/2023/0250 (gov.je) ensures peac...

### **Property Details**

Location: High Beech, St Lawrence

Welcome to the future of luxury living, where plans have been approved for a breathtaking new build property offering approximately 3,000 square feet of contemporary elegance. Situated in a tranquil location, this residence promises a serene escape while boasting panoramic views over St. Aubin's Bay.

Designed with entertainment in mind, the expansive terraces provide the perfect setting for hosting gatherings or simply soaking in the stunning vistas. Expertly crafted by MS Planning Architects, every detail of this home reflects a meticulous approach to design and functionality.

Experience the vision come to life with a 3D model available for exploration, offering insight into the layout and features awaiting your personal touch. Planning permission reference P/2023/0250 (gov.je) ensures peace of mind and a smooth transition to making this architectural masterpiece your own. Don't miss the opportunity to claim your slice of paradise in this idyllic setting.