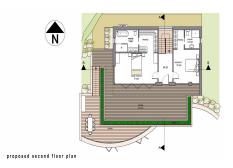

#### St. Lawrence

Welcome to the future of luxury living, where plans have been approved for a breathtaking new build property offering approximately 3,000 square feet of contemporary elegance. Situated in a tranquil location, this residence promises a serene escape while boasting panoramic views over St. Aubin's Bay.Designed with entertainment in mind, the expansive terraces provide the perfect setting for hosting gatherings or simply soaking in the stunning vistas. Expertly crafted by MS Planning Architects, every detail of this home reflects a meticulous approach to design and functionality.Experience the vision come to life with a 3D model available for exploration, offering insight into the layout and features awaiting your personal touch. Planning permission reference P/2023/0250 (gov.je) ensures peac...

Designed with entertainment in mind, the expansive terraces provide the perfect setting for hosting gatherings or simply soaking in the stunning vistas. Expertly crafted by MS Planning Architects, every detail of this home reflects a meticulous approach to design and functionality.

Experience the vision come to life with a 3D model available for exploration, offering insight into the layout and features awaiting your personal touch. Planning permission reference P/2023/0250 (gov.je) ensures peace of mind and a smooth transition to making this architectural masterpiece your own. Don't miss the opportunity to claim your slice of paradise in this idyllic setting.