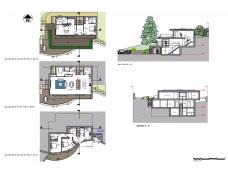

#### St. Lawrence

Welcome to the future of luxury living, where plans have been approved for a breathtaking new build property offering approximately 3,000 square feet of contemporary elegance. Situated in a tranquil location, this residence promises a serene escape while boasting panoramic views over St. Aubin's Bay.Designed with entertainment in mind, the expansive terraces provide the perfect setting for hosting gatherings or simply soaking in the stunning vistas. Expertly crafted by MS Planning Architects, every detail of this home reflects a meticulous approach to design and functionality.Experience the vision come to life with a 3D model available for exploration, offering insight into the layout and features awaiting your personal touch. Planning permission reference P/2023/0250 (gov.je) ensures peac...

Experience the vision come to life with a 3D model available for exploration, offering insight into the layout and features awaiting your personal touch. Planning permission reference P/2023/0250 (gov.je) ensures peace of mind and a smooth transition to making this architectural masterpiece your own. Don't miss the opportunity to claim your slice of paradise in this idyllic setting.