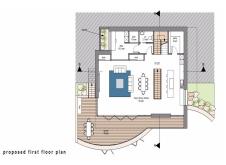

#### St. Lawrence

Welcome to the future of luxury living, where plans have been approved for a breathtaking new build property offering approximately 3,000 square feet of contemporary elegance. Situated in a tranquil location, this residence promises a serene escape while boasting panoramic views over St. Aubin's Bay.Designed with entertainment in mind, the expansive terraces provide the perfect setting for hosting gatherings or simply soaking in the stunning vistas. Expertly crafted by MS Planning Architects, every detail of this home reflects a meticulous approach to design and functionality.Experience the vision come to life with a 3D model available for exploration, offering insight into the layout and features awaiting your personal touch. Planning permission reference P/2023/0250 (gov.je) ensures peac...

Experience the vision come to life with a 3D model available for exploration, offering insight into the layout and features awaiting your personal touch. Planning permission reference P/2023/0250 (gov.je) ensures peace of mind and a smooth transition to making this architectural masterpiece your own. Don't miss the opportunity to claim your slice of paradise in this idyllic setting.