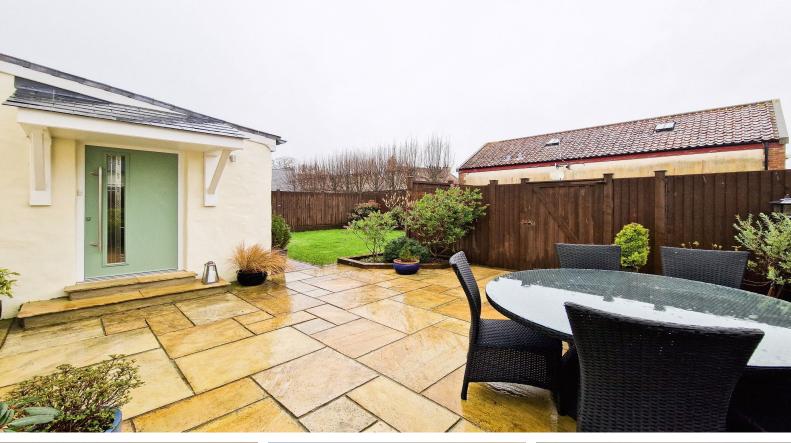

#### St. Lawrence

This stunning and immaculately presented property has been extensively and sympathetically renovated, and restored throughout, by the current owners ensuring all of today's modern conveniences are installed, whilst retaining many character features. Internally the accommodation offers a great size lounge and stunning kitchen on the ground floor; on the first floor there is a lovely master bedroom fitted with wardrobes and ensuite bathroom, 2 further double bedrooms and a house bathroom. Externally the property offers a country-style private garden, mostly laid to lawn with separate patio area ideal for enjoying summer BBQs. There is also parking for 2 cars ,with visitors parking being added in due course. This a beautiful family home set in rural St Lawrence offering peace and tranquility...

#### **Property Details**

Location: Brocq House, St. Lawrence

This stunning and immaculately presented property has been extensively and sympathetically renovated, and restored throughout, by the current owners ensuring all of today's modern conveniences are installed, whilst retaining many character features. Internally the accommodation offers a great size lounge and stunning kitchen on the ground floor; on the first floor there is a lovely master bedroom fitted with wardrobes and ensuite bathroom, 2 further double bedrooms and a house bathroom. Externally the property offers a country-style private garden, mostly laid to lawn with separate patio area ideal for enjoying summer BBQs.

There is also parking for 2 cars ,with visitors parking being added in due course. This a beautiful family home set in rural St Lawrence offering peace and tranquility away from the hustle of modern life!

## **Key Features**

| For Sale                    | Beds: 3                                             | Baths: 2                          |
|-----------------------------|-----------------------------------------------------|-----------------------------------|
| Area: 1270 ft <sup>2</sup>  | 3 bedrooms, 2 bathrooms                             | Recently refurbished throughout   |
| Spacious lounge/ diner      | Modern eat-in kitchen with access to rear courtyard | Downstairs wc with utility        |
| 3 good size double bedrooms | Paved patio & laid to lawn<br>garden                | Immaculately presented throughout |
| Parking for 2 cars          | Rural setting                                       |                                   |