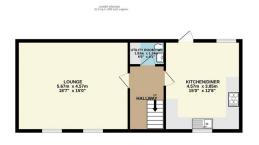

### **Floor Plans**

1ST FLOOR 55.8 sq.m. (500 sq.ft.) approx.

TOTAL FLOOR AREA: 118.4 sq.m. (1275 sq.ft.) approx.

Whilst every uttering has been made to ensure the accuracy of the flootifals contained here, measurements of doncy, involves, comes and any offeet items are appropriate and on reproposable to the for any error, omission or mis-statement. This plan is for illustrative purposes only and should be used as such by any prospective purchaser. The services, systems and appliances shown have not been tested and no guarantee as to their operability or efficiency can be given.

As to their operability or efficiency can be given.