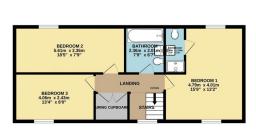

### **Floor Plans**

1ST FLOOR 55.8 sq.m. (500 sq.ft.) approx.

TOTAL FLOOR AREA: 118.4 sq.m. (1275 sq.ft.) approx.

Whilst every uttering has been made to ensure the accuracy of the flootifals contained here, measurements of doncy, involves, comes and any offeet items are appropriate and on reproposable to the for any error, omission or mis-statement. This plan is for illustrative purposes only and should be used as such by any prospective purchaser. The services, systems and appliances shown have not been tested and no guarantee as to their operability or efficiency can be given.