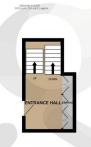

### **Floor Plans**

1ST FLOOR 55.8 sq.m. (500 sq.ft.) approx.

TOTAL FLOOR AREA: 118.4 sq.m. (1275 sq.ft.) approx.

Whilst every uttering has been made to ensure the accuracy of the flootifals contained here, measurements of doncy, involves, comes and any offeet items are appropriate and on reproposable to the for any error, omission or mis-statement. This plan is for illustrative purposes only and should be used as such by any prospective purchaser. The services, systems and appliances shown have not been tested and no guarantee as to their operability or efficiency can be given.