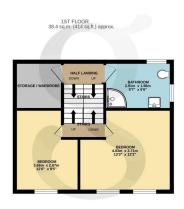

On the first floor, you will find a house bathroom, a walk-in wardrobe/storage cupboard, and two bedrooms. The top floor boasts two additional bedrooms, another bathroom, and a walk-in wardrobe / storage space.

### **Floor Plans**

2ND FLOOR 36.9 sq.m. (397 sq.ft.) approx.

GAUDIN CO

TOTAL FLOOR AREA: 118.3 sg.m. (1273 sg.ft.) approx

Whilst every latempt has been made to ensure the accuracy of the floorplan contained here, measurement of doors, windows, rooms and any other riems are approximate and no responsibility is taken for any error omission or mis-statement. This plan is for illustrative purposes only and should be used as such by any prospective purchaser. The services, systems and appliances shown have not been tested and no guarante as to their operationly or efficiency can be given.