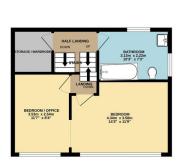

On the first floor, you will find a house bathroom, a walk-in wardrobe/storage cupboard, and two bedrooms. The top floor boasts two additional bedrooms, another bathroom, and a walk-in wardrobe / storage space.

### **Floor Plans**

2ND FLOOR 36.9 sq.m. (397 sq.ft.) approx.

GAUDIN CO

TOTAL FLOOR AREA: 118.3 sg.m. (1273 sg.ft.) approx

Whilst every latempt has been made to ensure the accuracy of the floorplan contained here, measurement of doors, windows, rooms and any other riems are approximate and no responsibility is taken for any error omission or mis-statement. This plan is for illustrative purposes only and should be used as such by any prospective purchaser. The services, systems and appliances shown have not been tested and no guarante as to their operationly or efficiency can be given.