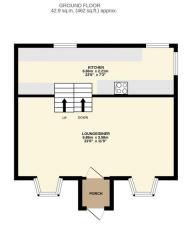

### **Floor Plans**

2ND FLOOR 36.9 sq.m. (397 sq.ft.) approx.

GAUDIN CO

TOTAL FLOOR AREA: 118.3 sg.m. (1273 sg.ft.) approx

Whilst every latempt has been made to ensure the accuracy of the floorplan contained here, measurement of doors, windows, rooms and any other riems are approximate and no responsibility is taken for any error omission or mis-statement. This plan is for illustrative purposes only and should be used as such by any prospective purchaser. The services, systems and appliances shown have not been tested and no guarante as to their operationly or efficiency can be given.