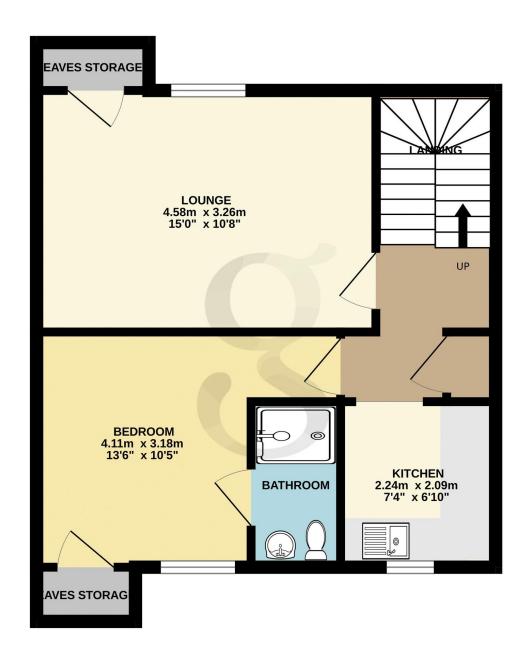

#### **Floor Plans**

TOP FLOOR 41.9 sq.m. (451 sq.ft.) approx.

TOTAL FLOOR AREA: 41.9 sq.m. (451 sq.ft.) approx.

Whilst every attempt has been made to ensure the accuracy of the floorplan contained here, measurements of doors, windows, rooms and any other items are approximate and no responsibility is taken for any error, omission or mis-statement. This plan is for illustrative purposes only and should be used as such by any