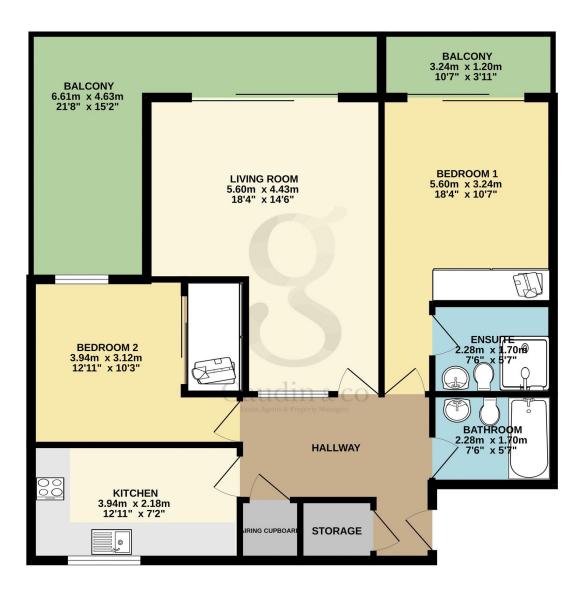

#### **Floor Plans**

GROUND FLOOR 75.2 sq.m. (809 sq.ft.) approx.

TOTAL FLOOR AREA : 75.2 sq.m. (809 sq.ft.) approx. Whilst every attempt has been made to ensure the accuracy of the floorplan contained here, measurements of doors, windows, rooms and any other Items are approximate and no responsibility is taken for any eror, omission or mis-statement. This plan is for illustrative purposes only and should be used as such by any prospective purchaser. The services, systems and appliances shown have not been tested and no guarantee as to their operability or efficiency can be given. Made with Metropix @2023