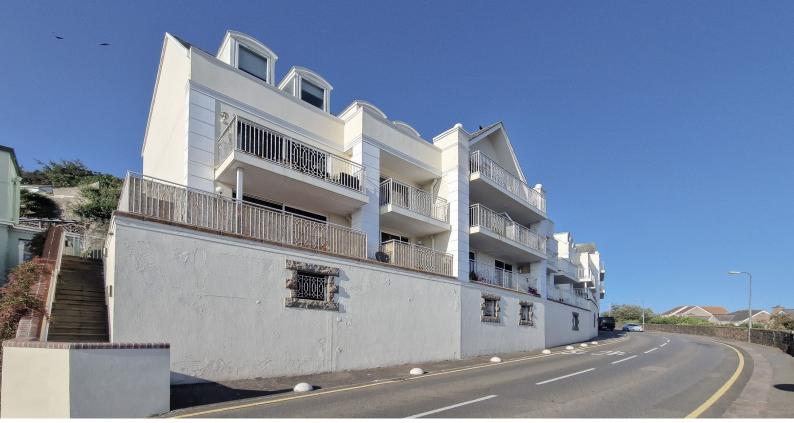

#### Flat 9 Mount Tay, St. Helier

#### St. Helier

Viewing is highly recommended for this large 2 bedroom, 2 bathroom apartment situated on the town outskirts with a spacious wrap around balcony providing panoramic views across St. Helier. Accommodation comprises; bright lounge / diner with sliding doors onto the balcony, fully fitted kitchen, master bedroom with ensuite and access to the balcony, 2nd double bedroom with built in wardrobes and a house bathroom. This purpose built apartment offers just over 800 sq ft and would be a perfect lock-up-and-leave. The apartment also benefits from 2 allocated undercover parking space. FLYING FREEHOLD

## **Property Details**

Location: Flat 9 Mount Tay, St. Helier

Viewing is highly recommended for this large 2 bedroom, 2 bathroom apartment situated on the town outskirts with a spacious wrap around balcony providing panoramic views across St. Helier. Accommodation comprises; bright lounge / diner with sliding doors onto the balcony, fully fitted kitchen, master bedroom with ensuite and access to the balcony, 2nd double bedroom with built in wardrobes and a house bathroom. This purpose built apartment offers just over 800 sq ft and would be a perfect lock-up-and-leave. The apartment also benefits from 2 allocated undercover parking space. FLYING FREEHOLD