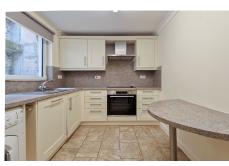

#### St. Helier

Viewing is highly recommended for this large 2 bedroom, 2 bathroom apartment situated on the town outskirts with a spacious wrap around balcony providing panoramic views across St. Helier. Accommodation comprises; bright lounge / diner with sliding doors onto the balcony, fully fitted kitchen, master bedroom with ensuite and access to the balcony, 2nd double bedroom with built in wardrobes and a house bathroom. This purpose built apartment offers just over 800 sq ft and would be a perfect lock-up-and-leave. The apartment also benefits from 2 allocated undercover parking space. FLYING FREEHOLD

## **Property Details**

Location: Flat 9 Mount Tay, St. Helier

Viewing is highly recommended for this large 2 bedroom, 2 bathroom apartment situated on the town outskirts with a spacious wrap around balcony providing panoramic views across St. Helier. Accommodation comprises; bright lounge / diner with sliding doors onto the balcony, fully fitted kitchen, master bedroom with ensuite and access to the balcony, 2nd double bedroom with built in wardrobes and a house bathroom. This purpose built apartment offers just over 800 sq ft and would be a perfect lock-up-and-leave. The apartment also benefits from 2 allocated undercover parking space. FLYING FREEHOLD