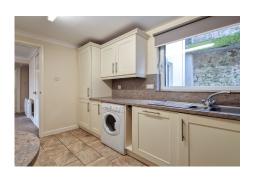

#### St. Helier

Viewing is highly recommended for this large 2 bedroom, 2 bathroom apartment situated on the town outskirts with a spacious wrap around balcony providing panoramic views across St. Helier. Accommodation comprises; bright lounge / diner with sliding doors onto the balcony, fully fitted kitchen, master bedroom with ensuite and access to the balcony, 2nd double bedroom with built in wardrobes and a house bathroom. This purpose built apartment offers just over 800 sq ft and would be a perfect lock-up-and-leave. The apartment also benefits from 2 allocated undercover parking space. FLYING FREEHOLD

## **Property Details**

Location: Flat 9 Mount Tay, St. Helier

Viewing is highly recommended for this large 2 bedroom, 2 bathroom apartment situated on the town outskirts with a spacious wrap around balcony providing panoramic views across St. Helier. Accommodation comprises; bright lounge / diner with sliding doors onto the balcony, fully fitted kitchen, master bedroom with ensuite and access to the balcony, 2nd double bedroom with built in wardrobes and a house bathroom. This purpose built apartment offers just over 800 sq ft and would be a perfect lock-up-and-leave. The apartment also benefits from 2 allocated undercover parking space. FLYING FREEHOLD