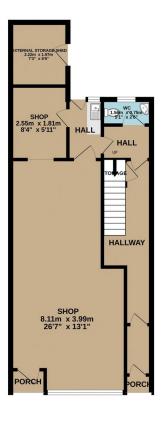

### **Floor Plans**

GROUND FLOOR 55.3 sq.m. (595 sq.ft.) approx. 1ST FLOOR 51.9 sq.m. (559 sq.ft.) approx. 2ND FLOOR 31.4 sq.m. (338 sq.ft.) approx.

TOTAL FLOOR AREA: 138.6 sq.m. (1492 sq.ft.) approx.

Whilst every attempt has been made to ensure the accuracy of the floorpian contained here, measurements of doors, windows, cross and any other items are approximate and on responsibility is taken for any error, omission or mis-statement. This plan is for illustrative purposes only and should be used as such by any prospective purchaser. The services, systems and appliances shown have not been tested and no guarantee as to their operability or efficiency can'b to given.