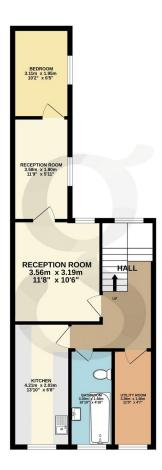

### **Floor Plans**

GROUND FLOOR 55.3 sq.m. (595 sq.ft.) approx. 1ST FLOOR 51.9 sq.m. (559 sq.ft.) approx. 2ND FLOOR 31.4 sq.m. (338 sq.ft.) approx.

TOTAL FLOOR AREA: 138.6 sq.m. (1492 sq.ft.) approx.

Whilst every attempt has been made to ensure the accuracy of the floorpian contained here, measurements of doors, windows, cross and any other items are approximate and on responsibility is taken for any error, omission or mis-statement. This plan is for illustrative purposes only and should be used as such by any prospective purchaser. The services, systems and appliances shown have not been tested and no guarantee as to their operability or efficiency can'b to given.