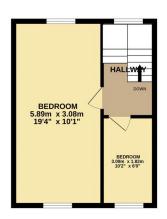

### **Floor Plans**

GROUND FLOOR 55.3 sq.m. (595 sq.ft.) approx. 1ST FLOOR 51.9 sq.m. (559 sq.ft.) approx. 2ND FLOOR 31.4 sq.m. (338 sq.ft.) approx.

TOTAL FLOOR AREA: 138.6 sq.m. (1492 sq.ft.) approx.

Whilst every attempt has been made to ensure the accuracy of the floorpian contained here, measurements of doors, windows, cross and any other items are approximate and on responsibility is taken for any error, omission or mis-statement. This plan is for illustrative purposes only and should be used as such by any prospective purchaser. The services, systems and appliances shown have not been tested and no guarantee as to their operability or efficiency can'b to given.