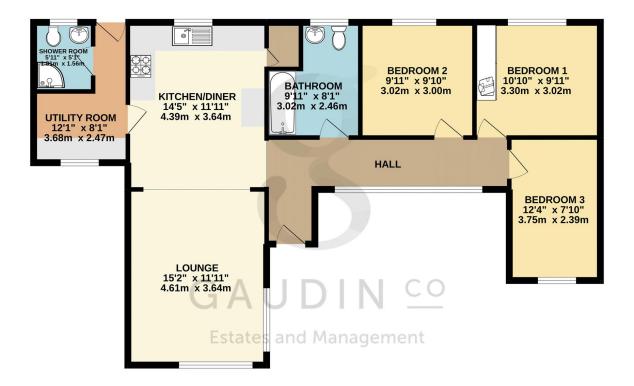

#### **Floor Plans**

#### GROUND FLOOR 946 sq.ft. (87.8 sq.m.) approx.

TOTAL FLOOR AREA: 946 sq.ft. (87.8 sq.m.) approx

White every attempt has been made to ensure the accuracy of the floorpian contained here, measurements of done; windows, mons and any other terms are approximate and no responsibility is taken for any error, omission or mis-statement. This plan is for illustrative purposes only and should be used as such by any prospective purchaser. The services, systems and appliances shown have no been tested and no guarantee as to their operability or efficiency can be given.