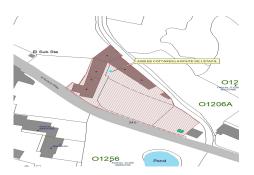

## Jubilee Cottages, St. Ouen

£1,250,000

St. Ouen

This is a truly unique opportunity to acquire a hamlet of Georgian Cottages dating back to the 1830's. Lifetime enjoyment has been gifted to the tenants and therefore no income is received. The property comprises of 6 x 2 bedroom Cottages and varying style and size. One smaller cottage remains empty and vacant. All the Cottages benefit from seaviews across St Ouens Bay as well as communal gardens and parking. For further information please contact Bradley Vowden: 07797763372 or email: bradleyv@gaudin.je

## **Property Details**

Location: Jubilee Cottages, St. Ouen

This is a truly unique opportunity to acquire a hamlet of Georgian Cottages dating back to the 1830's. Lifetime enjoyment has been gifted to the tenants and therefore no income is received. The property comprises of 6 x 2 bedroom Cottages and varying style and size. One smaller cottage remains empty and vacant. All the Cottages benefit from seaviews across St Ouens Bay as well as communal gardens and parking. For further information please contact Bradley Vowden: 07797763372 or email: bradleyv@gaudin.je

## **Key Features**

| For Sale                               | Beds: 1                | Baths: 1                          |
|----------------------------------------|------------------------|-----------------------------------|
| All tenants have Lifetime<br>Enjoyment | NO Rental Income       | Parking                           |
| • •                                    |                        |                                   |
| Fabulous seaviews                      | 6 x 2 Bedroom Cottages | Potential Development Opportunity |
|                                        |                        | opportunity                       |
| 1 Cottage is Vacant                    | Communal gardens       |                                   |