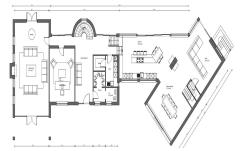

ith this architecturally modern new build home designed by MAC Architects. Expertly crafted by MND Developments, this stunning residence offers approximately 8,000 square feet of contemporary elegance.Featuring five double bedrooms and five bathrooms, including a primary bedroom with his and hers dressing rooms and an opulent en-suite bathroom, every detail has been meticulously planned for your comfort and convenience. The open-plan kitchen/dining/snug provides the ideal space for both casual gatherings and formal entertaining. A separate formal living room offers a refined space for relaxation.In addition to the amazing living and sleeping accommodation the property boasts a four car garage, wine store and gym at basement level. Externally the professi...



# Gallery































## **Property Details**

Location: La Preference, St Martin

Prepare to step into luxury living with this architecturally modern new build home designed by MAC Architects. Expertly crafted by MND Developments, this stunning residence offers approximately 8,000 square feet of contemporary elegance.

Featuring five double bedrooms and five bathrooms, including a primary bedroom with his and hers dressing rooms and an opulent en-suite bathroom, every detail has been meticulously planned for your comfort and convenience. The open-plan kitchen/dining/snug provides the ideal space for both casual gatherings and formal entertaining. A separate formal living room offers a refined space for relaxation.

In addition to the amazing living and sleeping accommodation the property boasts a f