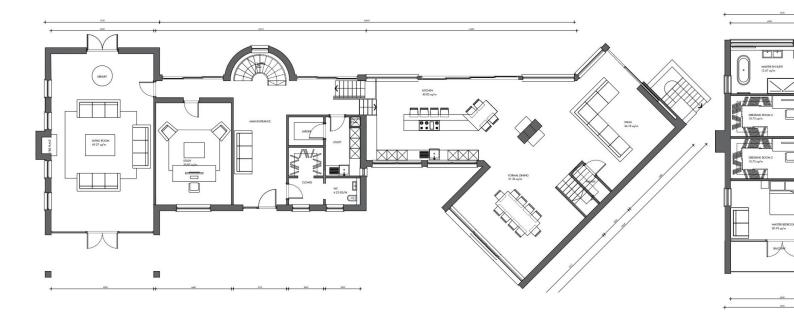

sup>2</sup>                                  | Turnkey home by MND<br>Developments                             | New build home designed by<br>MAC Architects                      |
| Circa 8,000 sq ft                                           | 5-bedroom 5-bathroom home                                       | Primary bedroom with his & hers dressing rooms & en-suite         |
| Open plan kitchen/diner/snug<br>plus formal living room     | Four car garage, wine store and gym at basement level           | Landscaped garden with large<br>patio and heated swimming<br>pool |
| Sign up early & tailor the finish<br>to your personal taste | Option available to purchase<br>the site only - Call to discuss |                                                                   |



#### **Floor Plans**