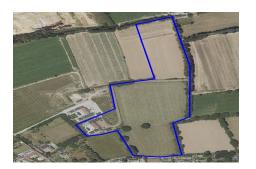

Additionally, a spacious detached cottage offers up to four bedrooms, providing an ideal space for extended family or dedicated staff member/s.

This exceptional home sits within grounds spanning 16-acres including farmland, meticulously landscaped areas, a heated swimming pool, expansive terracing, garaging, and equestrian facilities.

## **Key Features**

| For Sale                                 | Beds: 7                              | Baths: 5                         |
|------------------------------------------|--------------------------------------|----------------------------------|
| Includes cinema, gym and<br>banquet hall | Over 12,000 sq. ft. of accommodation | Separate 4-bedroom cottage       |
| Coming Soon                              | Constructed in 2011                  | Multiple configurational options |
| Set within 16 acres of land              | Equestrian facilities                |                                  |