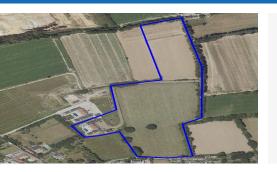

Additionally, a spacious detached cottage offers up to four bedrooms, providing an ideal space for extended family or dedicated staff member/s.

This exceptional home sits within grounds spanning 16-acres including farmland, meticulously landscaped areas, a heated swimming pool, expansive terracing, garaging, and equestrian facilities.

## **Key Features**

| For Sale                                 | Beds: 7                              | Baths: 5                         |
|------------------------------------------|--------------------------------------|----------------------------------|
| Includes cinema, gym and<br>banquet hall | Over 12,000 sq. ft. of accommodation | Separate 4-bedroom cottage       |
| Coming Soon                              | Constructed in 2011                  | Multiple configurational options |
| Set within 16 acres of land              | Equestrian facilities                |                                  |