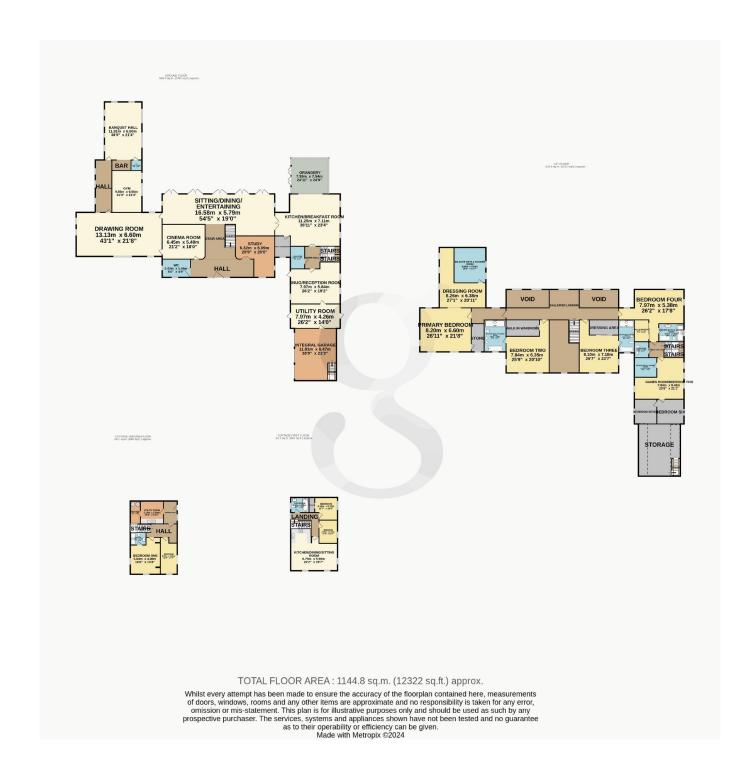

#### **Floor Plans**

The main residence boasts seven well-appointed bedroom suites, with the flexibility to create additional accommodation if desired. The generously proportioned reception rooms benefit from an abundance of natural light as a result of the notably high ceilings. The residence also features a contemporary kitchen opening through to an expansive orangery overlooking the heated swimming pool. The property also boasts a cinema room, gym and banquet hall.

Additionally, a spacious detached cottage offers up to four bedrooms, providing an ideal space for extended family or dedicated staff member/s.

This exceptional home sits within grounds spanning 16-acres including farmland, meticulously landscaped areas, a heated swimming pool, expansive terracing, garaging, and equestrian facilities.

## **Key Features**

| For Sale                                 | Beds: 7                              | Baths: 5                         |
|------------------------------------------|--------------------------------------|----------------------------------|
| Includes cinema, gym and<br>banquet hall | Over 12,000 sq. ft. of accommodation | Separate 4-bedroom cottage       |
| Coming Soon                              | Constructed in 2011                  | Multiple configurational options |
| Set within 16 acres of land              | Equestrian facilities                |                                  |