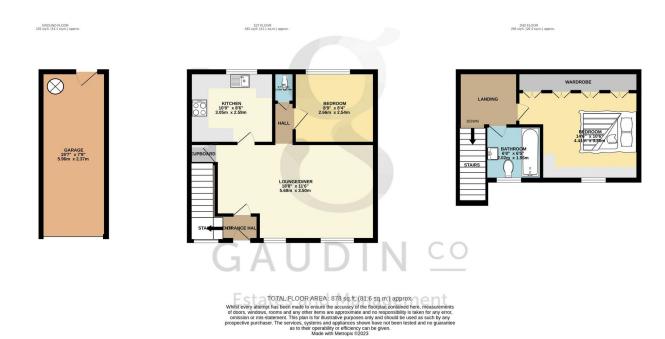

#### St. Lawrence

SHARE TRANSFER: This charming duplex apartment, situated in a serene rural setting with woodland views, is part of a purpose-built development. The private entrance leads to a lounge/diner offering picturesque countryside views, a well-equipped kitchen with integrated appliances, a separate cloakroom, and a second bedroom on the first floor. The second floor features a double bedroom with ample built-in wardrobes, a spacious hallway, and a bathroom. Outdoor amenities include a balcony, designated enclosed garden, and a good size single garage. Despite its rural ambiance, the property is conveniently located within a 5-minute walk to the primary bus route (number 7). Suitable for first-time buyers, downsizers, or as a buy-to-let investment, this appealing home is available for immediate occu...

### **Property Details**

**Location:** 2 Trois Chene, St Lawrence

SHARE TRANSFER: This charming duplex apartment, situated in a serene rural setting with woodland views, is part of a purpose-built development. The private entrance leads to a lounge/diner offering picturesque countryside views, a well-equipped kitchen with integrated appliances, a separate cloakroom, and a second bedroom on the first floor. The second floor features a double bedroom with ample built-in wardrobes, a spacious hallway, and a bathroom. Outdoor amenities include a balcony, designated enclosed garden, and a good size single garage. Despite its rural ambiance, the property is conveniently located within a 5-minute walk to the primary bus route (number 7). Suitable for first-time buyers, downsizers, or as a buy-to-let investment, this appealing home is available for immediate occupancy.

# **Key Features**

| For Sale                                          | Beds: 2                                       | Baths: 1                                      |
|---------------------------------------------------|-----------------------------------------------|-----------------------------------------------|
| Area: 872 ft <sup>2</sup>                         | Approximately 878 sq ft (includes the garage) | Lounge/diner with countryside views           |
| Bedroom 1 is a good double with plenty of storage | 2 bedrooms, 1 bathroom, 1 cloakroom           | Designated enclosed garden                    |
| Balcony with countryside views                    | Good size kitchen with fitted appliances      | Within a 5 minute walk to a primary bus route |

## **Floor Plans**