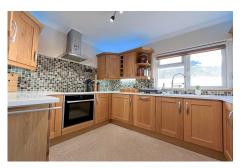

#### St. Lawrence

SHARE TRANSFER: This charming duplex apartment, situated in a serene rural setting with woodland views, is part of a purpose-built development. The private entrance leads to a lounge/diner offering picturesque countryside views, a well-equipped kitchen with integrated appliances, a separate cloakroom, and a second bedroom on the first floor. The second floor features a double bedroom with ample built-in wardrobes, a spacious hallway, and a bathroom. Outdoor amenities include a balcony, designated enclosed garden, and a good size single garage. Despite its rural ambiance, the property is conveniently located within a 5-minute walk to the primary bus route (number 7). Suitable for first-time buyers, downsizers, or as a buy-to-let investment, this appealing home is available for immediate occu...

### **Property Details**

**Location:** 2 Trois Chene, St Lawrence

SHARE TRANSFER: This charming duplex apartment, situated in a serene rural setting with woodland views, is part of a purpose-built development. The private entrance leads to a lounge/diner offering picturesque countryside views, a well-equipped kitchen with integrated appliances, a separate cloakroom, and a second bedroom on the first floor. The second floor features a double bedroom with ample built-in wardrobes, a spacious hallway, and a bathroom. Outdoor amenities include a balcony, designated enclosed garden, and a good size single garage. Despite its rural ambiance, the property is conveniently located within a 5-minute walk to the primary bus route (number 7). Suitable for first-time buyers, downsizers, or as a buy-to-let investment, this appealing home is available for immediate occupancy.

# **Key Features**

| For Sale                                          | Beds: 2                                       | Baths: 1                                      |
|---------------------------------------------------|-----------------------------------------------|-----------------------------------------------|
| Area: 872 ft <sup>2</sup>                         | Approximately 878 sq ft (includes the garage) | Lounge/diner with countryside views           |
| Bedroom 1 is a good double with plenty of storage | 2 bedrooms, 1 bathroom, 1 cloakroom           | Designated enclosed garden                    |
| Balcony with countryside views                    | Good size kitchen with fitted appliances      | Within a 5 minute walk to a primary bus route |