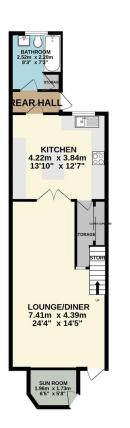

Situated between St Aubins and town, this house is perfect for those looking for the easy life and beach front location. This charming home offers a lovely lounge diner which is just off from the separate modern kitchen. The ground floor also has bathroom, porch and a further storage area. Upstairs you will find the primary bedroom with stunning sea views, a further double bedroom and house bathroom.

#### **Floor Plans**

GROUND FLOOR 95.5 sq.m. (1028 sq.ft.) approx. 1ST FLOOR 55.1 sq.m. (593 sq.ft.) approx.

TOTAL FLOOR AREA: 150.6 sq.m. (1621 sq.ft.) approx.

Whilst every attempt has been made to ensure the accuracy of the floorplan contained here, measurements of doors, windows, rooms and any other items are approximate and no responsibility is taken for any error, omission or mis-statement. This plan is for illustrative purposes only and should be used as such by any prospective purchaser. The services, systems and appliances shown have not been tested and no guarantee as to their operability or efficiency can be given.