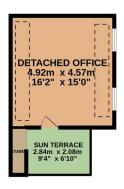

Externally there is a wonderfully maintained enclosed rear garden which provides a little oasis from everyday life.

The garage not only offers parking but there is also office with south facing terrace above the garage which would also be perfect as a teen den. There is also a garden room providing an additional social space.

#### **Floor Plans**

GROUND FLOOR 95.5 sq.m. (1028 sq.ft.) approx. 1ST FLOOR 55.1 sq.m. (593 sq.ft.) approx.

TOTAL FLOOR AREA: 150.6 sq.m. (1621 sq.ft.) approx.

Whilst every attempt has been made to ensure the accuracy of the floorplan contained here, measurements of doors, windows, rooms and any other items are approximate and no responsibility is taken for any error, omission or mis-statement. This plan is for illustrative purposes only and should be used as such by any prospective purchaser. The services, systems and appliances shown have not been tested and no guarantee as to their operability or efficiency can be given.