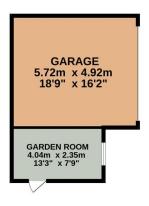

#### **Floor Plans**

GROUND FLOOR 95.5 sq.m. (1028 sq.ft.) approx. 1ST FLOOR 55.1 sq.m. (593 sq.ft.) approx.

TOTAL FLOOR AREA: 150.6 sq.m. (1621 sq.ft.) approx.

Whilst every attempt has been made to ensure the accuracy of the floorplan contained here, measurements of doors, windows, rooms and any other items are approximate and no responsibility is taken for any error, omission or mis-statement. This plan is for illustrative purposes only and should be used as such by any prospective purchaser. The services, systems and appliances shown have not been tested and no guarantee as to their operability or efficiency can be given.