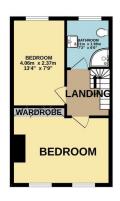

Situated between St Aubins and town, this house is perfect for those looking for the easy life and beach front location. This charming home offers a lovely lounge diner which is just off from the separate modern kitchen. The ground floor also has bathroom, porch and a further storage area. Upstairs you will find the primary bedroom with stunning sea views, a further double bedroom and house bathroom.

#### **Floor Plans**

GROUND FLOOR 95.5 sq.m. (1028 sq.ft.) approx. 1ST FLOOR 55.1 sq.m. (593 sq.ft.) approx.

TOTAL FLOOR AREA: 150.6 sq.m. (1621 sq.ft.) approx.

Whilst every attempt has been made to ensure the accuracy of the floorplan contained here, measurements of doors, windows, rooms and any other items are approximate and no responsibility is taken for any error, omission or mis-statement. This plan is for illustrative purposes only and should be used as such by any prospective purchaser. The services, systems and appliances shown have not been tested and no guarantee as to their operability or efficiency can be given.