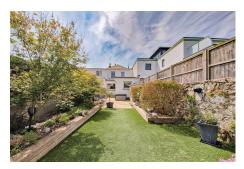

Externally there is a wonderfully maintained enclosed rear garden which provides a little oasis from everyday life.

The garage not only offers parking but there is also office with south facing terrace above the garage which would also be perfect as a teen den. There is also a garden room providing an additional social space.