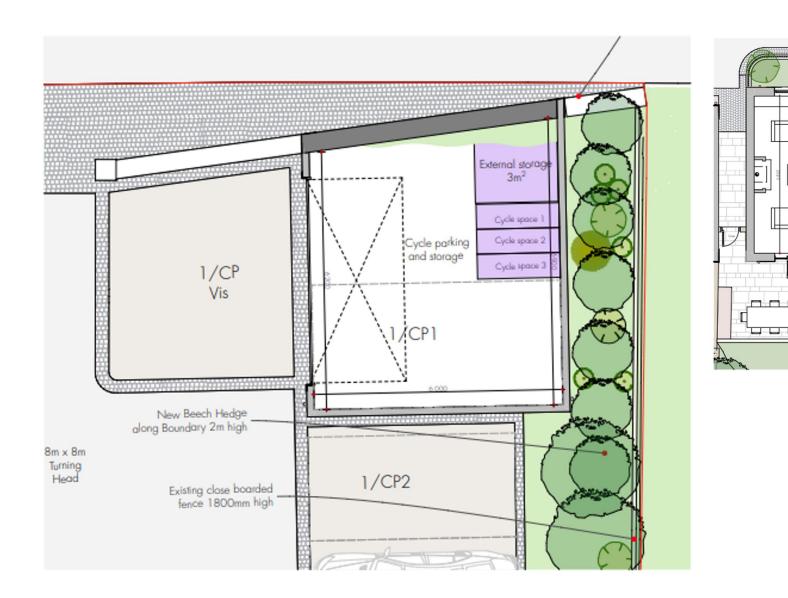

Externally house 1 benefits from a wrap around patio and West-facing garden whilst houses 2 and 3 boast expansive South-facing gardens. To enhance the appeal, each property also offers garaging and forecourt parking.

#### **Key Features**

| For Sale                                                               | Beds: 12                                                           | Baths: 10                                                            |
|------------------------------------------------------------------------|--------------------------------------------------------------------|----------------------------------------------------------------------|
| Area: 7492 ft <sup>2</sup>                                             | Development site with plans<br>passed for three 4-bedroom<br>homes | Innovative design blending<br>modern and traditional<br>architecture |
| Each property benefits from<br>either a South or West facing<br>garden | Rural Trinity location                                             | Call us for further details                                          |
| Garaging and forecourt parking                                         |                                                                    |                                                                      |