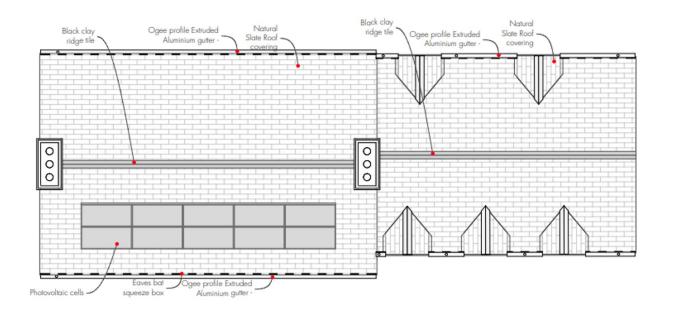

# £1,500,000

Unique development opportunity with approved planning permission. The approved plans feature three uniquely designed 4-bedroom homes each with elements of traditional and contemporary architecture.Beyond the impressive sleeping accommodation, each expertly designed home boasts a spacious living room and beautiful kitchen/diner perfect for entertaining. Additionally, the plans include a variety of extra provisions including offices, snugs, and utility rooms. Externally house 1 benefits from a wrap around patio and West-facing garden whilst houses 2 and 3 boast expansive South-facing gardens. To enhance the appeal, each property also offers garaging and forecourt parking.Don't miss out on this extraordinary development opportunity with planning permission in place – it's a rare find that com...