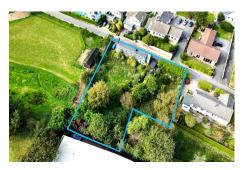

# £1,500,000

Unique development opportunity with approved planning permission. The approved plans feature three uniquely designed 4-bedroom homes each with elements of traditional and contemporary architecture.Beyond the impressive sleeping accommodation, each expertly designed home boasts a spacious living room and beautiful kitchen/diner perfect for entertaining. Additionally, the plans include a variety of extra provisions including offices, snugs, and utility rooms. Externally house 1 benefits from a wrap around patio and West-facing garden whilst houses 2 and 3 boast expansive South-facing gardens. To enhance the appeal, each property also offers garaging and forecourt parking.Don't miss out on this extraordinary development opportunity with planning permission in place – it's a rare find that com...

Externally house 1 benefits from a wrap around patio and West-facing garden whilst houses 2 and 3 boast expansive South-facing gardens. To enhance the appeal, each property also offers garaging and forecourt parking.