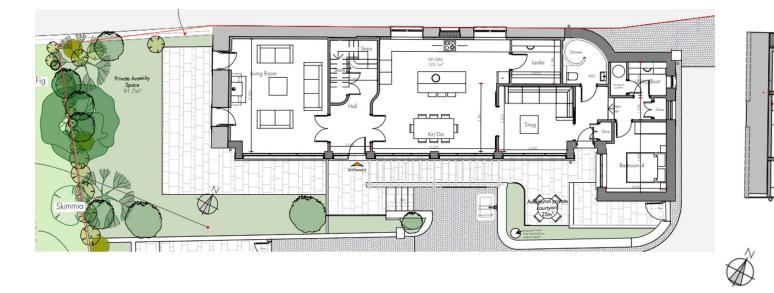

Beyond the impressive sleeping accommodation, each expertly designed home boasts a spacious living room and beautiful kitchen/diner perfect for entertaining. Additionally, the plans include a variety of extra provisions including offices, snugs, and utility rooms.

Externally house 1 benefits from a wrap around patio and West-facing garden whilst houses 2 and 3 boast expansive South-facing gardens. To enhance the appeal, each property also offers garaging and forecourt parking.

#### **Floor Plans**

Telephone: 01534 730 341 Email: sales@gaudin.je 22 Hill Street St Helier, Jersey JE2 4UA, Channel Islands

1