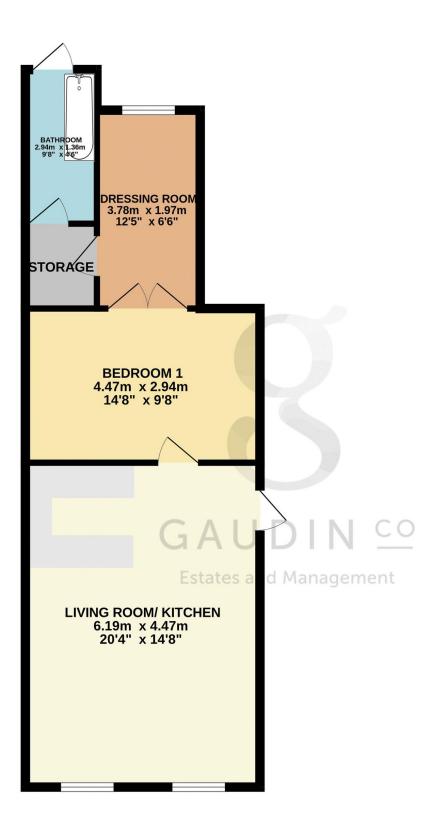

#### **Floor Plans**

TOTAL FLOOR AREA : 54.5 sq.m. (586 sq.ft.) approx.

Whilst every attempt has been made to ensure the accuracy of the floorplan contained here, measurements of doors, windows, rooms and any other items are approximate and no responsibility is taken for any error, omission or mis-statement. This plan is for illustrative purposes only and should be used as such by any prospective purchaser. The services, systems and appliances shown have not been tested and no guarantee as to their operability or efficiency can be given. Made with Metropix ©2023