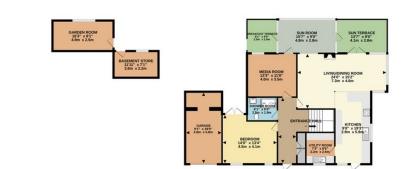

## **Floor Plans**

VC & BOILER ROOM 9'10" x 4'7" 3.0m x 1.4m GARDEN LEVEL (1992) (1992) (1992) (1992) (1992) (1992) (1992) (1992) (1992) (1992) (1992) (1992) (1992) (1992) (1992) (1992) (1992) (1992) (1992) (1992) (1992) (1992) (1992) (1992) (1992) (1992) (1992) (1992) (1992) (1992) (1992) (1992) (1992) (1992) (1992) (1992) (1992) (1992) (1992) (1992) (1992) (1992) (1992) (1992) (1992) (1992) (1992) (1992) (1992) (1992) (1992) (1992) (1992) (1992) (1992) (1992) (1992) (1992) (1992) (1992) (1992) (1992) (1992) (1992) (1992) (1992) (1992) (1992) (1992) (1992) (1992) (1992) (1992) (1992) (1992) (1992) (1992) (1992) (1992) (1992) (1992) (1992) (1992) (1992) (1992) (1992) (1992) (1992) (1992) (1992) (1992) (1992) (1992) (1992) (1992) (1992) (1992) (1992) (1992) (1992) (1992) (1992) (1992) (1992) (1992) (1992) (1992) (1992) (1992) (1992) (1992) (1992) (1992) (1992) (1992) (1992) (1992) (1992) (1992) (1992) (1992) (1992) (1992) (1992) (1992) (1992) (1992) (1992) (1992) (1992) (1992) (1992) (1992) (1992) (1992) (1992) (1992) (1992) (1992) (1992) (1992) (1992) (1992) (1992) (1992) (1992) (1992) (1992) (1992) (1992) (1992) (1992) (1992) (1992) (1992) (1992) (1992) (1992) (1992) (1992) (1992) (1992) (1992) (1992) (1992) (1992) (1992) (1992) (1992) (1992) (1992) (1992) (1992) (1992) (1992) (1992) (1992) (1992) (1992) (1992) (1992) (1992) (1992) (1992) (1992) (1992) (1992) (1992) (1992) (1992) (1992) (1992) (1992) (1992) (1992) (1992) (1992) (1992) (1992) (1992) (1992) (1992) (1992) (1992) (1992) (1992) (1992) (1992) (1992) (1992) (1992) (1992) (1992) (1992) (1992) (1992) (1992) (1992) (1992) (1992) (1992) (1992) (1992) (1992) (1992) (1992) (1992) (1992) (1992) (1992) (1992) (1992) (1992) (1992) (1992) (1992) (1992) (1992) (1992) (1992) (1992) (1992) (1992) (1992) (1992) (1992) (1992) (1992) (1992) (1992) (1992) (1992) (1992) (1992) (1992) (1992) (1992) (1992) (1992) (1992) (1992) (1992) (1992) (1992) (1992) (1992) (1992) (1992) (1992) (1992) (1992) (1992) (1992) (1992) (1992) (1992) (1992) (1992) (1992) (1992) (1992) (1992) (1992) (1992) (1992) (1992) (1992) (1992) (1992) (1992) (19

TOTAL FLOOR AREA: 2464 sq.ft. (228.9 sq.m.) approx

Winsts every altering has been made to ensure the accuracy of the Biooppian contained hele, measurements of doors, windows, comes and any other tens are approximate and no responsibility to skeen for any error, omission or mis-statement. This plan is for illustrative purposes only and should be used as such by any prospective purchaser. The services, systems and appliances shown have not been tested and no guarantee as to their operability or efficiency; can be given.