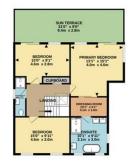

## **Floor Plans**

VC & BOILER ROOM 9'10" x 4'7" 3.0m x 1.4m GARDEN LEVEL (1992) (1992) (1992) (1992) (1992) (1992) (1992) (1992) (1992) (1992) (1992) (1992) (1992) (1992) (1992) (1992) (1992) (1992) (1992) (1992) (1992) (1992) (1992) (1992) (1992) (1992) (1992) (1992) (1992) (1992) (1992) (1992) (1992) (1992) (1992) (1992) (1992) (1992) (1992) (1992) (1992) (1992) (1992) (1992) (1992) (1992) (1992) (1992) (1992) (1992) (1992) (1992) (1992) (1992) (1992) (1992) (1992) (1992) (1992) (1992) (1992) (1992) (1992) (1992) (1992) (1992) (1992) (1992) (1992) (1992) (1992) (1992) (1992) (1992) (1992) (1992) (1992) (1992) (1992) (1992) (1992) (1992) (1992) (1992) (1992) (1992) (1992) (1992) (1992) (1992) (1992) (1992) (1992) (1992) (1992) (1992) (1992) (1992) (1992) (1992) (1992) (1992) (1992) (1992) (1992) (1992) (1992) (1992) (1992) (1992) (1992) (1992) (1992) (1992) (1992) (1992) (1992) (1992) (1992) (1992) (1992) (1992) (1992) (1992) (1992) (1992) (1992) (1992) (1992) (1992) (1992) (1992) (1992) (1992) (1992) (1992) (1992) (1992) (1992) (1992) (1992) (1992) (1992) (1992) (1992) (1992) (1992) (1992) (1992) (1992) (1992) (1992) (1992) (1992) (1992) (1992) (1992) (1992) (1992) (1992) (1992) (1992) (1992) (1992) (1992) (1992) (1992) (1992) (1992) (1992) (1992) (1992) (1992) (1992) (1992) (1992) (1992) (1992) (1992) (1992) (1992) (1992) (1992) (1992) (1992) (1992) (1992) (1992) (1992) (1992) (1992) (1992) (1992) (1992) (1992) (1992) (1992) (1992) (1992) (1992) (1992) (1992) (1992) (1992) (1992) (1992) (1992) (1992) (1992) (1992) (1992) (1992) (1992) (1992) (1992) (1992) (1992) (1992) (1992) (1992) (1992) (1992) (1992) (1992) (1992) (1992) (1992) (1992) (1992) (1992) (1992) (1992) (1992) (1992) (1992) (1992) (1992) (1992) (1992) (1992) (1992) (1992) (1992) (1992) (1992) (1992) (1992) (1992) (1992) (1992) (1992) (1992) (1992) (1992) (1992) (1992) (1992) (1992) (1992) (1992) (1992) (1992) (1992) (1992) (1992) (1992) (1992) (1992) (1992) (1992) (1992) (1992) (1992) (1992) (1992) (1992) (1992) (1992) (1992) (1992) (1992) (1992) (1992) (1992) (1992) (1992) (1992) (1992) (1992) (1992) (19

TOTAL FLOOR AREA: 2464 sq.ft. (228.9 sq.m.) approx

Winsts every altering has been made to ensure the accuracy of the Biooppian contained hele, measurements of doors, windows, comes and any other tens are approximate and no responsibility to skeen for any error, omission or mis-statement. This plan is for illustrative purposes only and should be used as such by any prospective purchaser. The services, systems and appliances shown have not been tested and no guarantee as to their operability or efficiency; can be given.