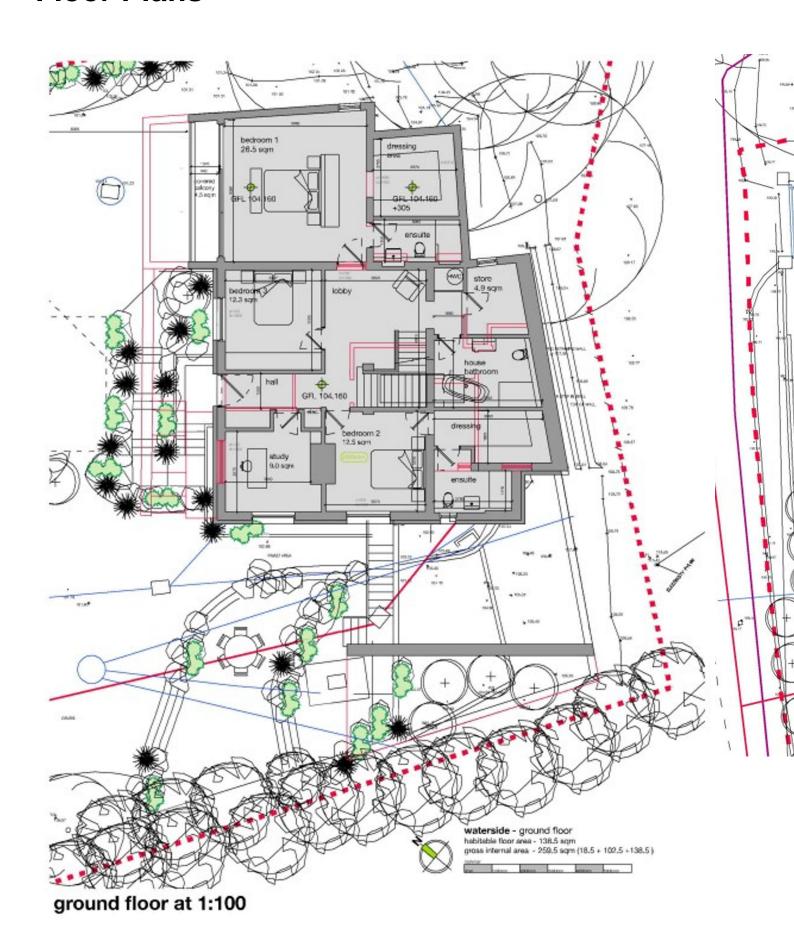

| Plans passed to create a 3-<br>bedroom, 3-bathroom, 3,129 sq<br>ft home              |
| Gross internal habitable area is<br>circa 259.5 sqm or circa 2795<br>sq ft plus garaging | Garden with space for a plunge pool (STP)    | Open plan kitchen/dining area<br>with access out to the large<br>west-facing terrace |
| Contemporary architectural design                                                        | Spectacular views over Grands Vaux Reservoir | Integral double garage and additional parking                                        |
| Elevated plot overlooking<br>Grands Vaux Reservoir                                       | Peaceful and idyllic setting                 |                                                                                      |





### **Floor Plans**



Telephone: 01534 730 341 Email: sales@gaudin.je