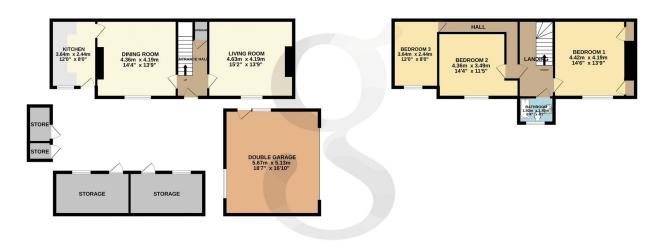

### **Floor Plans**

GROUND FLOOR 103.8 sq.m. (1117 sq.ft.) approx.

1ST FLOOR 55.4 sq.m. (596 sq.ft.) approx.

TOTAL FLOOR AREA: 159.1 sq.m. (1713 sq.ft.) approx.

Whilst every attempt, has been made to ensure the accuracy of the floorplan contained here, measurements of doors, windows, croons and any other tiens are approximate and no responsibility is taken for any error, omission or mis-statement. This plan is for illustrative purposes only and should be used as such by any prospective purchaser. The services, systems and appliances shown have no been tested and no guarantee as to their operability or efficiency can be given.