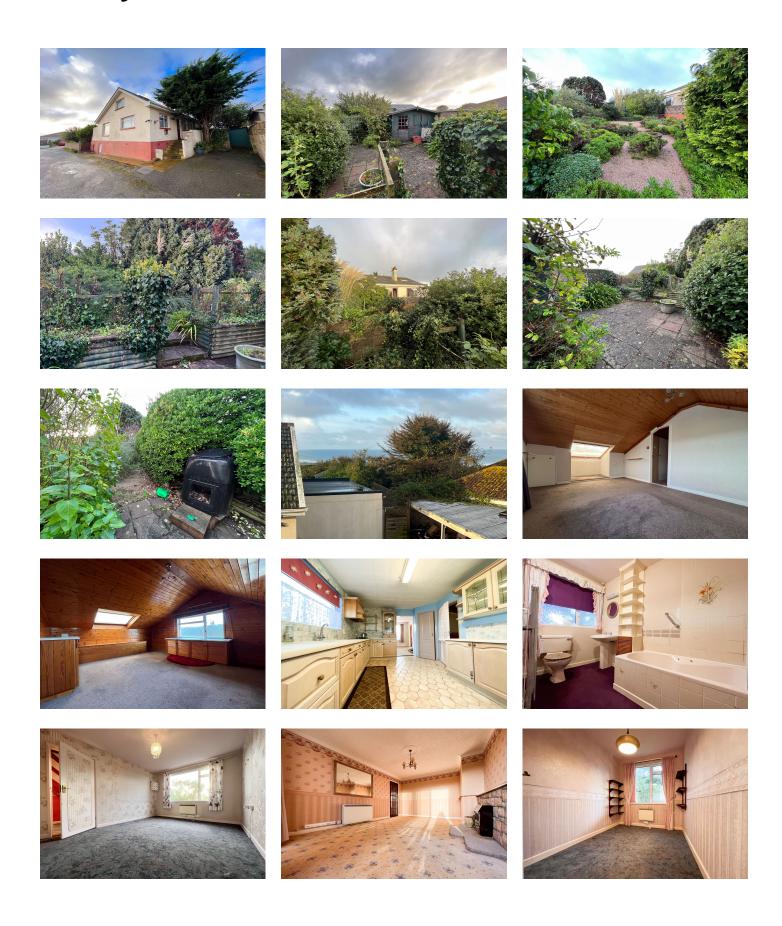

#### Campanule, St Ouen

St. Ouen

£875,000

Absolutely charming! Located in the rural parish of St Ouen, it offers a peaceful and tranquil environment. The small cul-de-sac setting ensures minimal traffic and a quiet neighbourhood. This lovely property property needs renovating to bring it up to modern dat standards however this presents an exciting opportunity to create a home tailored to your preferences. Additionally, the potential to extend the property (subject to planning permission) allows you to explore the option of expansion according to your needs and desires. The great size plot has an array of shrubs and plants and creates a beautiful and vibrant outdoor space. The current configuration offers a great size lounge that has sliding doors leading to the garden, allowing for easy access and a seamless transition between indo...

#### **Property Details**

Location: Campanule, St Ouen

Absolutely charming! Located in the rural parish of St Ouen, it offers a peaceful and tranquil environment. The small cul-de-sac setting ensures minimal traffic and a quiet neighbourhood.

This lovely property property needs renovating to bring it up to modern dat standards however this presents an exciting opportunity to create a home tailored to your preferences. Additionally, the potential to extend the property (subject to planning permission) allows you to explore the option of expansion according to your needs and desires.

The great size plot has an array of shrubs and plants and creates a beautiful and vibrant outdoor space. The current configuration offers a great size lounge that has sliding doors leading to the garden, allowing for easy access and a seamless transition between indoor and outdoor living. The separate dining room with wood burning stove provides a dedicated space for meals and gatherings, while the nice-sized kitchen offers plenty of room for culinary adventures.

With four double bedrooms, there is ample space for family and guests plus an additional smaller room, which can be used as a study, offers flexibility for work or personal projects. The rural location provides the opportunity to enjoy countryside views and even sea views in the distance, providing a sense of tranquillity and natural beauty.

## **Key Features**

| For Sale                                                     | Beds: 4                                       | Baths: 1                                                             |
|--------------------------------------------------------------|-----------------------------------------------|----------------------------------------------------------------------|
| Type: Bungalow                                               | Area: 1604 ft <sup>2</sup>                    | Rural location with distant sea views and countryside views          |
| Lovely size garden having an array of mature shrubs & plants | Large lounge with sliding doors to the garden | All the 4 bedrooms are doubles plus a smaller room ideal as a study  |
| 4 bedrooms , 1 bathroom                                      | Separate dining room & good size kitchen      | In needs of renovation plus potential to extend (STP being obtained) |
| Off road parking for 1 car                                   |                                               |                                                                      |