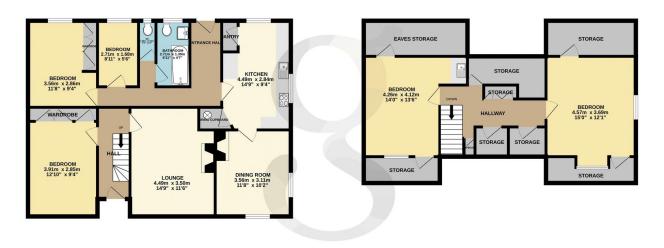

### **Floor Plans**

GROUND FLOOR 84.7 sq.m. (911 sq.ft.) approx. 1ST FLOOR 65.2 sq.m. (701 sq.ft.) approx.

TOTAL FLOOR AREA: 149.8 sq.m. (1613 sq.ft.) approx.

Whits every attempt has been made to ensure the accuracy of the floorpian cortained here, measurements of doors, windows, romas and any other terms are approximate and on responsibility is taken for any error, omission or mis-statement. This plan is for illustrative purposes only and should be used as such by any prospective purchaser. The services, systems and appliances shown have not been tested and no guarantee as to their operability or efficiency can be given.