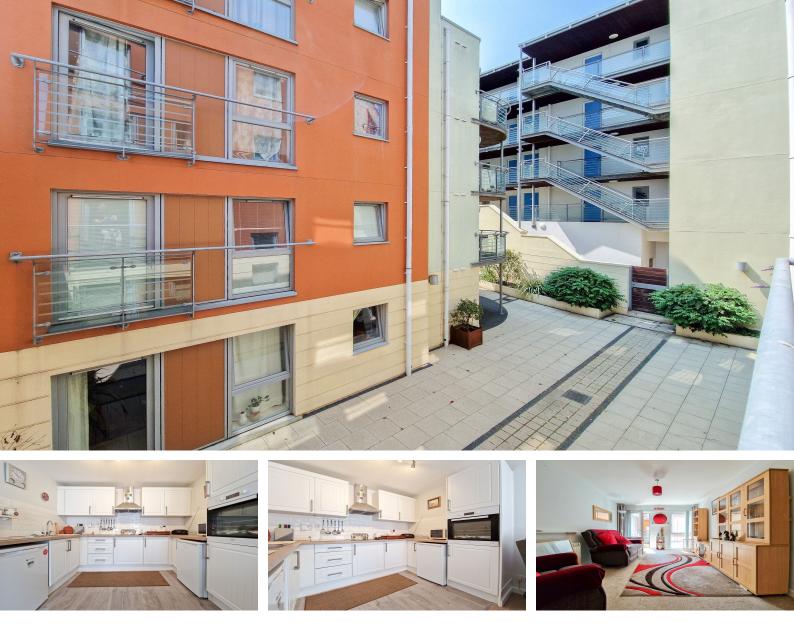

#### St. Helier

This is a fantastic opportunity to purchase a 2 double bedroom, 1 bathroom, purpose built apartment in the desirable Spectrum development. Whether you are looking for low maintenance living, an investment property or an excellent lock-up and leave, this property is for you. Conveniently located in the centre of town, yet only two minutes walk from the beach, park and waterfront, this light and spacious apartment benefits from good sized living accommodation as well as secure under cover parking and an external lock up store.

## **Property Details**

Location: Apt 227 Spectrum, St Helier

This is a fantastic opportunity to purchase a 2 double bedroom, 1 bathroom, purpose built apartment in the desirable Spectrum development. Whether you are looking for low maintenance living, an investment property or an excellent lock-up and leave, this property is for you. Conveniently located in the centre of town, yet only two minutes walk from the beach, park and waterfront, this light and spacious apartment benefits from good sized living accommodation as well as secure under cover parking and an external lock up store.

### **Key Features**

| For Sale        | Beds: 2                   | Baths: 1               |
|-----------------|---------------------------|------------------------|
| Type: Apartment | Area: 570 ft <sup>2</sup> | 2 bedrooms, 1 bathroom |
| Quiet location  | Parking for 1             | Open plan living       |
| Juliet balcony  | SHARE TRANSFER            | External store         |