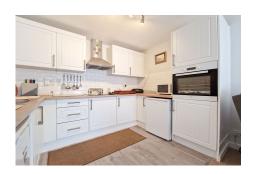

### **Key Features**

| For Sale        | Beds: 2                   | Baths: 1               |
|-----------------|---------------------------|------------------------|
| Type: Apartment | Area: 570 ft <sup>2</sup> | 2 bedrooms, 1 bathroom |
| Quiet location  | Parking for 1             | Open plan living       |
| Juliet balcony  | SHARE TRANSFER            | External store         |