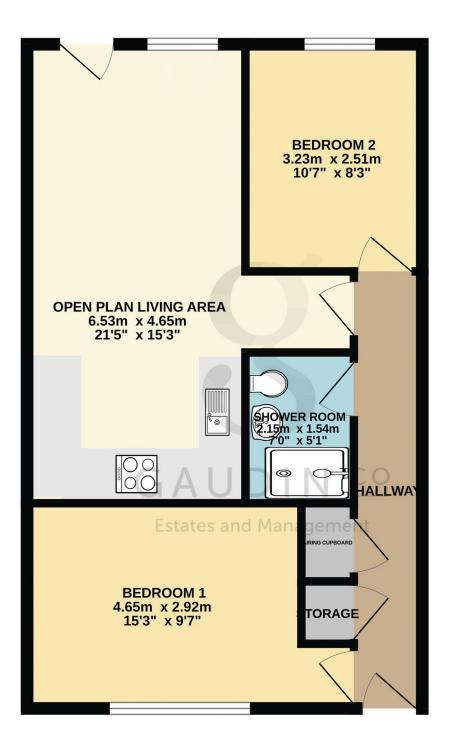

#### **Floor Plans**

#### GROUND FLOOR 53.1 sq.m. (572 sq.ft.) approx.

TOTAL FLOOR AREA : 53.1 sq.m. (572 sq.ft.) approx.

Whilst every attempt has been made to ensure the accuracy of the floorplan contained here, measurements of doors, windows, rooms and any other items are approximate and no responsibility is taken for any error, omission or mis-statement. This plan is for illustrative purposes only and should be used as such by any prospective purchaser. The services, systems and appliances shown have not been tested and no guarantee as to their operability or efficiency can be given. Made with Metropix ©2023