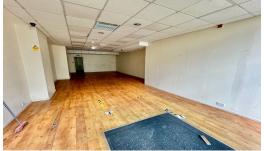

## **Key Features**

| For Sale                      | Potential Development / Investment Opportunity | Great town location former Oxfam shop                  |
|-------------------------------|------------------------------------------------|--------------------------------------------------------|
| Garage / Car Port to the Rear | Early enquiries recommended                    | Ground floor commercial unit with large display window |
| Vendors Sole Agent            | Circa 4000 sq ft                               | 1st floor currently tenanted                           |

#### **Floor Plans**

GROUND FLOOR 191.5 sq.m. (2061 sq.ft.) approx.

1ST FLOOR 136.3 sq.m. (1467 sq.ft.) approx.

2ND FLOOR 41.2 sq.m. (443 sq.ft.) approx.

TOTAL FLOOR AREA: 369.0 sq.m. (3972 sq.ft.) approx.