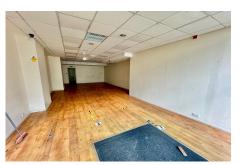

## **Key Features**

| For Sale                      | Potential Development / Investment Opportunity | Great town location former Oxfam shop                  |
|-------------------------------|------------------------------------------------|--------------------------------------------------------|
| Garage / Car Port to the Rear | Early enquiries recommended                    | Ground floor commercial unit with large display window |
| Vendors Sole Agent            | Circa 4000 sq ft                               | 1st floor currently tenanted                           |

#### **Floor Plans**

GROUND FLOOR 191.5 sq.m. (2061 sq.ft.) approx.

1ST FLOOR 136.3 sq.m. (1467 sq.ft.) approx.

2ND FLOOR 41.2 sq.m. (443 sq.ft.) approx.

TOTAL FLOOR AREA: 369.0 sq.m. (3972 sq.ft.) approx.