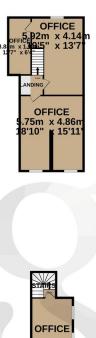

#### **Floor Plans**

GROUND FLOOR 191.5 sq.m. (2061 sq.ft.) approx.

1ST FLOOR 136.3 sq.m. (1467 sq.ft.) approx.

2ND FLOOR 41.2 sq.m. (443 sq.ft.) approx.

TOTAL FLOOR AREA: 369.0 sq.m. (3972 sq.ft.) approx.

Whilst every attempt has been made to ensure the accuracy of the floorpian contained here, measurements of doors, wirdows, rooms and any other items are approximate and no responsibility is taken for any error, omission or mile-statement. This plan is for illustrative purposes only and should be used as such by any prospective purchaser. The services, systems and appliances shown have not been tested and no guarantee as to their operability or efficiency can be given.

Made with Metropix ©2023