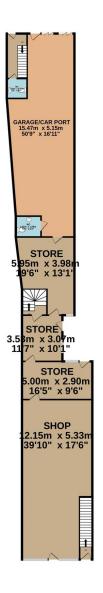

#### **Floor Plans**

GROUND FLOOR 191.5 sq.m. (2061 sq.ft.) approx.

1ST FLOOR 136.3 sq.m. (1467 sq.ft.) approx.

2ND FLOOR 41.2 sq.m. (443 sq.ft.) approx.

TOTAL FLOOR AREA: 369.0 sq.m. (3972 sq.ft.) approx.

Whilst every attempt has been made to ensure the accuracy of the floorpian contained here, measurements of doors, wirdows, rooms and any other items are approximate and no responsibility is taken for any error, omission or mile-statement. This plan is for illustrative purposes only and should be used as such by any prospective purchaser. The services, systems and appliances shown have not been tested and no guarantee as to their operability or efficiency can be given.

Made with Metropix ©2023