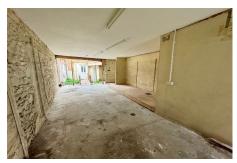

### 40 New Street, St Helier

St. Helier

£575,000

An investment and development opportunity within the Charity Shop area of St Helier and benefitting from significant pedestrian and vehicular traffic. The premises stretches out to Union Court with a small garage/car port to the rear. There are a couple of sitting tenants within the buildings - one long term tenant currently on an extended 3 year lease. Considering the great town centre location, this property has a lot of potential. A must see - viewings arrange with Adam Lescop on adaml@gaudin.je

## **Key Features**

| For Sale                      | Potential Development / Investment Opportunity | Great town location former Oxfam shop                  |
|-------------------------------|------------------------------------------------|--------------------------------------------------------|
| Garage / Car Port to the Rear | Early enquiries recommended                    | Ground floor commercial unit with large display window |
| Vendors Sole Agent            | Circa 4000 sq ft                               | 1st floor currently tenanted                           |