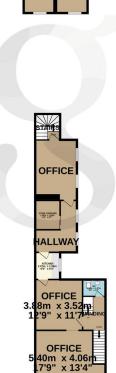

#### **Floor Plans**

GROUND FLOOR 191.5 sq.m. (2061 sq.ft.) approx.

1ST FLOOR 136.3 sq.m. (1467 sq.ft.) approx.

2ND FLOOR 41.2 sq.m. (443 sq.ft.) approx.

TOTAL FLOOR AREA: 369.0 sq.m. (3972 sq.ft.) approx.

Whilst every attempt has been made to ensure the accuracy of the floorpian contained here, measurements of doors, wirdows, rooms and any other items are approximate and no responsibility is taken for any error, omission or mile-statement. This plan is for illustrative purposes only and should be used as such by any prospective purchaser. The services, systems and appliances shown have not been tested and no guarantee as to their operability or efficiency can be given.

Made with Metropix ©2023