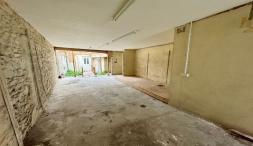

### 40 New Street, St Helier

St. Helier

£575,000

An investment and development opportunity within the Charity Shop area of St Helier and benefitting from significant pedestrian and vehicular traffic. The premises stretches out to Union Court with a small garage/car port to the rear. There are a couple of sitting tenants within the buildings - one long term tenant currently on an extended 3 year lease. Considering the great town centre location, this property has a lot of potential. A must see - viewings arrange with Adam Lescop on adaml@gaudin.je

## **Key Features**

| For Sale                      | Potential Development / Investment Opportunity | Great town location former Oxfam shop                  |
|-------------------------------|------------------------------------------------|--------------------------------------------------------|
| Garage / Car Port to the Rear | Early enquiries recommended                    | Ground floor commercial unit with large display window |
| Vendors Sole Agent            | Circa 4000 sq ft                               | 1st floor currently tenanted                           |