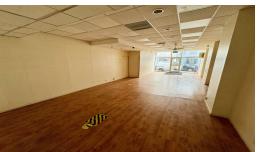

## **Key Features**

| For Sale                      | Potential Development / Investment Opportunity | Great town location former Oxfam shop                  |
|-------------------------------|------------------------------------------------|--------------------------------------------------------|
| Garage / Car Port to the Rear | Early enquiries recommended                    | Ground floor commercial unit with large display window |
| Vendors Sole Agent            | Circa 4000 sq ft                               | 1st floor currently tenanted                           |

#### **Floor Plans**

GROUND FLOOR 191.5 sq.m. (2061 sq.ft.) approx.

1ST FLOOR 136.3 sq.m. (1467 sq.ft.) approx.

2ND FLOOR 41.2 sq.m. (443 sq.ft.) approx.

TOTAL FLOOR AREA: 369.0 sq.m. (3972 sq.ft.) approx.