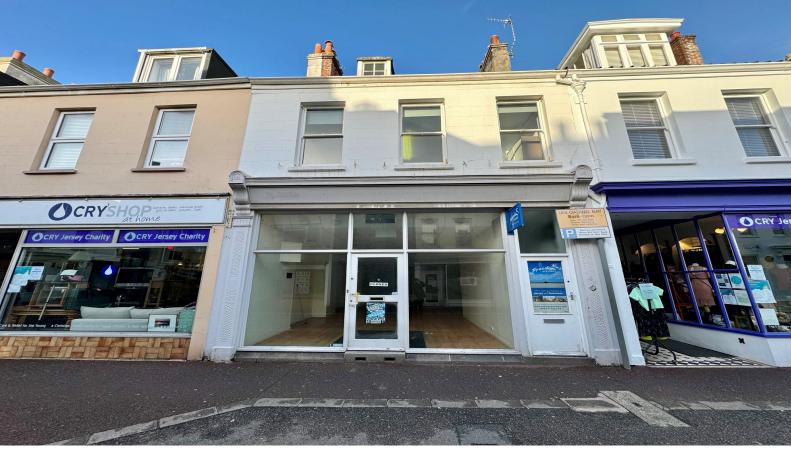

### 40 New Street, St Helier

St. Helier

£575,000

An investment and development opportunity within the Charity Shop area of St Helier and benefitting from significant pedestrian and vehicular traffic. The premises stretches out to Union Court with a small garage/car port to the rear. There are a couple of sitting tenants within the buildings - one long term tenant currently on an extended 3 year lease. Considering the great town centre location, this property has a lot of potential. A must see - viewings arrange with Adam Lescop on adaml@gaudin.je

## **Property Details**

Location: 40 New Street, St Helier

An investment and development opportunity within the Charity Shop area of St Helier and benefitting from significant pedestrian and vehicular traffic. The premises stretches out to Union Court with a small garage/car port to the rear. There are a couple of sitting tenants within the buildings - one long term tenant currently on an extended 3 year lease. Considering the great town centre location, this property has a lot of potential. A must see - viewings arrange with Adam Lescop on adaml@gaudin.je

## **Key Features**

| For Sale                      | Potential Development / Investment Opportunity | Great town location former Oxfam shop                  |
|-------------------------------|------------------------------------------------|--------------------------------------------------------|
| Garage / Car Port to the Rear | Early enquiries recommended                    | Ground floor commercial unit with large display window |
| Vendors Sole Agent            | Circa 4000 sq ft                               | 1st floor currently tenanted                           |