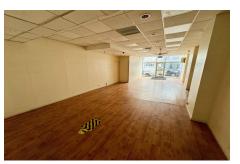

## **Key Features**

| For Sale                      | Potential Development / Investment Opportunity | Great town location former Oxfam shop                  |
|-------------------------------|------------------------------------------------|--------------------------------------------------------|
| Garage / Car Port to the Rear | Early enquiries recommended                    | Ground floor commercial unit with large display window |
| Vendors Sole Agent            | Circa 4000 sq ft                               | 1st floor currently tenanted                           |

#### **Floor Plans**

GROUND FLOOR 191.5 sq.m. (2061 sq.ft.) approx.

1ST FLOOR 136.3 sq.m. (1467 sq.ft.) approx.

2ND FLOOR 41.2 sq.m. (443 sq.ft.) approx.

TOTAL FLOOR AREA: 369.0 sq.m. (3972 sq.ft.) approx.