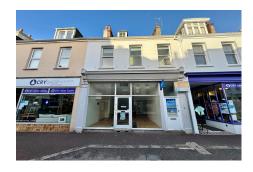

### 40 New Street, St Helier

St. Helier

£575,000

An investment and development opportunity within the Charity Shop area of St Helier and benefitting from significant pedestrian and vehicular traffic. The premises stretches out to Union Court with a small garage/car port to the rear. There are a couple of sitting tenants within the buildings - one long term tenant currently on an extended 3 year lease. Considering the great town centre location, this property has a lot of potential. A must see - viewings arrange with Adam Lescop on adaml@gaudin.je

## **Property Details**

Location: 40 New Street, St Helier

An investment and development opportunity within the Charity Shop area of St Helier and benefitting from significant pedestrian and vehicular traffic. The premises stretches out to Union Court with a small garage/car port to the rear. There are a couple of sitting tenants within the buildings - one long term tenant currently on an extended 3 year lease. Considering the great town centre location, this property has a lot of potential. A must see - viewings arrange with Adam Lescop on adaml@gaudin.je

## **Key Features**

| For Sale                      | Potential Development / Investment Opportunity | Great town location former Oxfam shop                  |
|-------------------------------|------------------------------------------------|--------------------------------------------------------|
| Garage / Car Port to the Rear | Early enquiries recommended                    | Ground floor commercial unit with large display window |
| Vendors Sole Agent            | Circa 4000 sq ft                               | 1st floor currently tenanted                           |