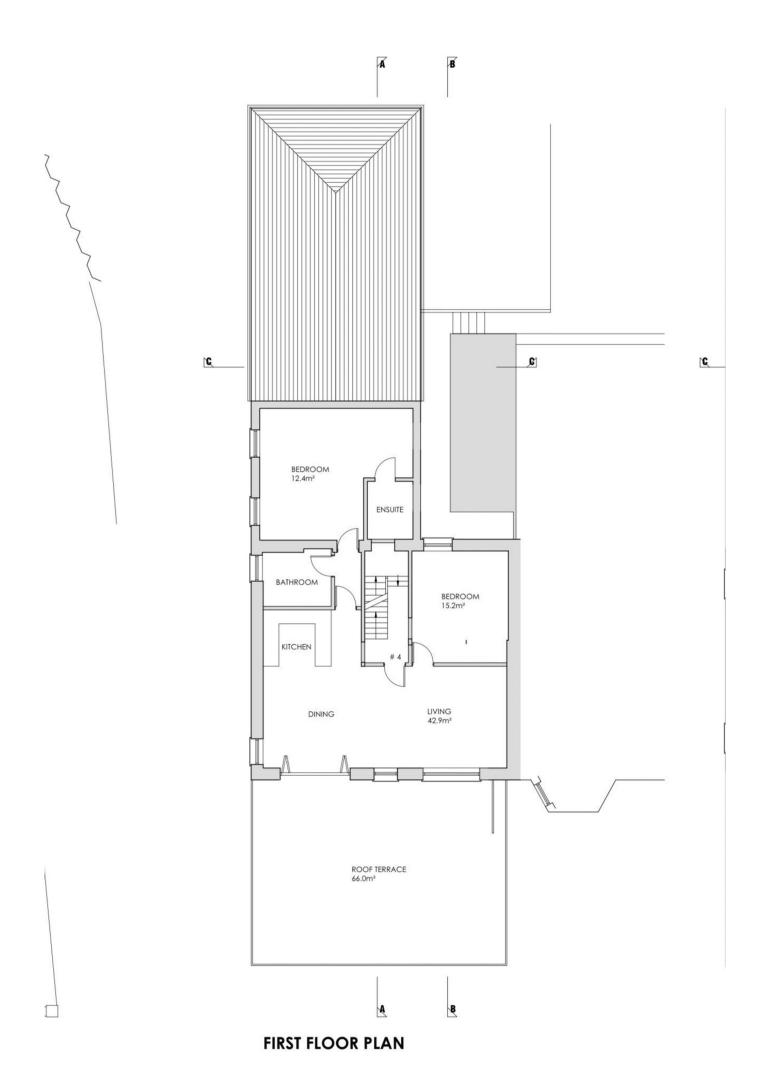

#### St. Brelade

£1,495,000

Au Caprice is a luxury new development located in a most enviable location, across the road from the beach and only a short walk to the popular village of St Aubin with a plethora of shops, bars and restaurants nearby, while also allowing for easy access into St Helier and the Railway Walk via the cycle path. Apartment 3 has an open plan lounge/diner to the front, with kitchen, 2 double bedrooms, with the primary bedroom en suite, a house bathroom and lots of storage. The main attraction is the stunning south facing balcony, with uninterrupted sea views from St Helier right across to St Aubin's bay, with ample space for entertaining and relaxing. Allocated parking for 2 cars.

# **Property Details**

Location: 3 Au Caprice, St. Brelade

Au Caprice is a luxury new development located in a most enviable location, across the road from the beach and only a short walk to the popular village of St Aubin with a plethora of shops, bars and restaurants nearby, while also allowing for easy access into St Helier and the Railway Walk via the cycle path. Apartment 3 has an open plan lounge/diner to the front, with kitchen, 2 double bedrooms, with the primary bedroom en suite, a house bathroom and lots of storage. The main attraction is the stunning south facing balcony, with uninterrupted sea views from St Helier right across to St Aubin's bay, with ample space for entertaining and relaxing. Allocated parking for 2 cars.

# **Key Features**

| For Sale                                                     | Beds: 2                            | Baths: 2                   |
|--------------------------------------------------------------|------------------------------------|----------------------------|
| Type: Apartment                                              | Area: 1302 ft <sup>2</sup>         | 2 bedrooms, 2 bathrooms    |
| Prestigious new development                                  | Luxury 'on trend' living           | Large South facing terrace |
| Uninterrupted views of St<br>Aubin's Bay to Elizabeth Castle | Short stroll to St Aubin's Village | Parking for 2 cars         |
| External store cupboard                                      | Flying Freehold                    |                            |

### **Floor Plans**

**Telephone: 01534 730 341 Email: sales@gaudin.je** 22 Hill Street St Helier, Jersey JE2 4UA, Channel Islands