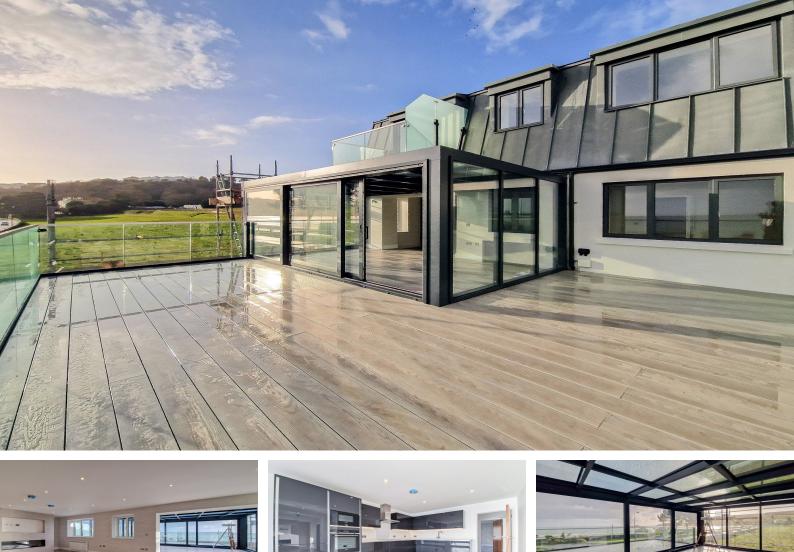

#### St. Brelade

£1,495,000

Au Caprice is a luxury new development located in a most enviable location, across the road from the beach and only a short walk to the popular village of St Aubin with a plethora of shops, bars and restaurants nearby, while also allowing for easy access into St Helier and the Railway Walk via the cycle path. Apartment 3 has an open plan lounge/diner to the front, with kitchen, 2 double bedrooms, with the primary bedroom en suite, a house bathroom and lots of storage. The main attraction is the stunning south facing balcony, with uninterrupted sea views from St Helier right across to St Aubin's bay, with ample space for entertaining and relaxing. Allocated parking for 2 cars.

# **Property Details**

Location: 3 Au Caprice, St. Brelade

Au Caprice is a luxury new development located in a most enviable location, across the road from the beach and only a short walk to the popular village of St Aubin with a plethora of shops, bars and restaurants nearby, while also allowing for easy access into St Helier and the Railway Walk via the cycle path. Apartment 3 has an open plan lounge/diner to the front, with kitchen, 2 double bedrooms, with the primary bedroom en suite, a house bathroom and lots of storage. The main attraction is the stunning south facing balcony, with uninterrupted sea views from St Helier right across to St Aubin's bay, with ample space for entertaining and relaxing. Allocated parking for 2 cars.

# **Key Features**

| For Sale                                                     | Beds: 2                            | Baths: 2                   |
|--------------------------------------------------------------|------------------------------------|----------------------------|
| Type: Apartment                                              | Area: 1302 ft <sup>2</sup>         | 2 bedrooms, 2 bathrooms    |
| Prestigious new development                                  | Luxury 'on trend' living           | Large South facing terrace |
| Uninterrupted views of St<br>Aubin's Bay to Elizabeth Castle | Short stroll to St Aubin's Village | Parking for 2 cars         |
| External store cupboard                                      | Flying Freehold                    |                            |