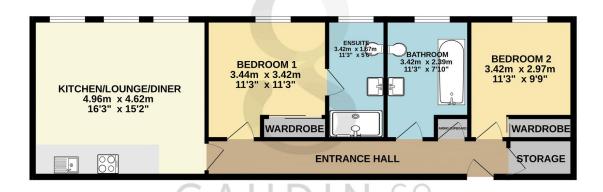

#### **Floor Plans**

TOP FLOOR 69.3 sq.m. (746 sq.ft.) approx.

#### **Estates and Management**

TOTAL FLOOR AREA: 69.3 sq.m. (746 sq.ft.) approx.

Whilst every attempt has been made to ensure the accuracy of the floorplan contained here, measurements of doors, windows, rooms and any other items are approximate and no responsibility is taken for any error, omission on risesstatement. This plan is for illustrative purposes only and should be used as such by any prospective purchaser. The services, systems and appliances shown have not been tested and no guarantee as to their operability or efficiency can be given.