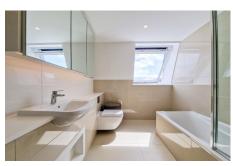

## **Key Features**

| For Sale                     | Beds: 2                      | Baths: 2              |
|------------------------------|------------------------------|-----------------------|
| Type: Apartment              | Area: 743 ft <sup>2</sup>    | Penthouse apartment   |
| Smart home system            | 2 bedrooms, 2 bathrooms      | Hotel-style bathroom  |
| Fitted wardrobes             | Communal courtyard           | Hi-spec soundproofing |
| Designated parking for 1 car | Bicycle racks and buggy room |                       |