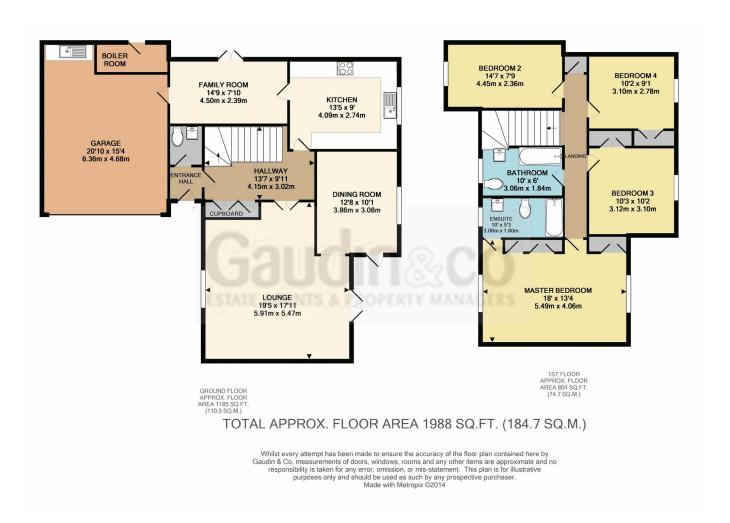

laid to artificial turf with shrub borders and to the front there is a garage and additional parking.



# **Key Features**

| For Sale                            | Beds: 4                                            | Baths: 2                           |
|-------------------------------------|----------------------------------------------------|------------------------------------|
| Area: 1981 ft <sup>2</sup>          | Walking distance to the major schools and colleges | 4 bedrooms, 2 bathrooms            |
| Garage plus additional parking      | Approximately 2,000 sq ft                          | Good size south facing rear garden |
| Spacious living room with open fire | 3 receptions rooms                                 |                                    |



#### **Floor Plans**