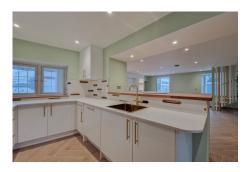

On the ground floor the property boasts a spacious living room which seamlessly integrates into a stylish kitchen boasting an extensive range of Bosch appliances and large breakfast bar perfect for entertaining. In addition there is a conservatory overlooking the rear garden and cloakroom on the ground floor level. On the first floor you will find three bedrooms and house bathroom. The top floor boasts a primary bedroom with luxurious bathroom.

## **Key Features**

| For Sale                            | Beds: 4                          | Baths: 2                              |
|-------------------------------------|----------------------------------|---------------------------------------|
| Area: 1367 ft <sup>2</sup>          | Open plan living                 | Stylish, modern bathrooms and kitchen |
| Close to local shops and the Zoo    | Parking for two vehicles         | South west facing garden              |
| Extensive range of Bosch appliances | Refurbishment nearing completion | Available immediately                 |