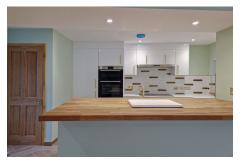

On the ground floor the property boasts a spacious living room which seamlessly integrates into a stylish kitchen boasting an extensive range of Bosch appliances and large breakfast bar perfect for entertaining. In addition there is a conservatory overlooking the rear garden and cloakroom on the ground floor level. On the first floor you will find three bedrooms and house bathroom. The top floor boasts a primary bedroom with luxurious bathroom.

## **Key Features**

| For Sale                            | Beds: 4                          | Baths: 2                              |
|-------------------------------------|----------------------------------|---------------------------------------|
| Area: 1367 ft <sup>2</sup>          | Open plan living                 | Stylish, modern bathrooms and kitchen |
| Close to local shops and the Zoo    | Parking for two vehicles         | South west facing garden              |
| Extensive range of Bosch appliances | Refurbishment nearing completion | Available immediately                 |