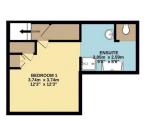

### **Floor Plans**

2ND FLOOR 25.2 sq.m. (271 sq.ft.) approx.

TOTAL FLOOR AREA: 127.3 sq.m. (1370 sq.ft.) approx.

Whilst every utterript has been made to ensure the accuracy of the floorplan contained here, measurement of donce, windows, comes and any other learns are appropriate and for expondible) is taken for any error, omission or mis-statement. This plan is for illustrative purposes only and should be used as such by any prospective purchaser. The services, systems and appliances shown have been tested and no guarantee as to their operability or efficiency can be given.