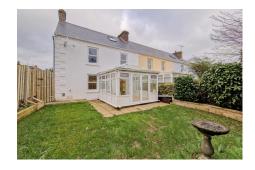

Externally you can enjoy the convenience of a south-west facing garden to the rear as well as parking for at least two vehicles at the front of the property. The property is also strategically situated near local shops and the Zoo.