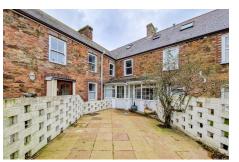

Externally you can enjoy the convenience of a south-west facing garden to the rear as well as parking for at least two vehicles at the front of the property. The property is also strategically situated near local shops and the Zoo.