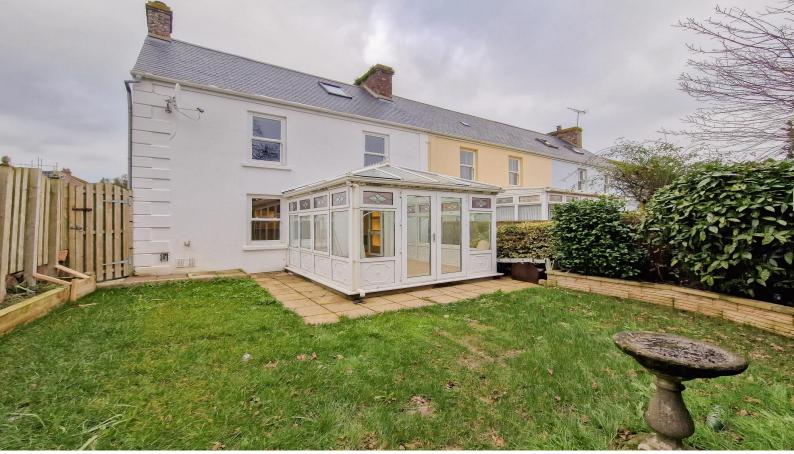

On the ground floor the property boasts a spacious living room which seamlessly integrates into a stylish kitchen boasting an extensive range of Bosch appliances and large breakfast bar perfect for entertaining. In addition there is a conservatory overlooking the rear garden and cloakroom on the ground floor level. On the first floor you will find three bedrooms and house bathroom. The top floor boasts a primary bedroom with luxurious bathroom.

Externally you can enjoy the convenience of a south-west facing garden to the rear as well as parking for at least two vehicles at the front of the property. The property is also strategically situated near local shops and the Zoo.