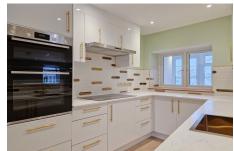

On the ground floor the property boasts a spacious living room which seamlessly integrates into a stylish kitchen boasting an extensive range of Bosch appliances and large breakfast bar perfect for entertaining. In addition there is a conservatory overlooking the rear garden and cloakroom on the ground floor level. On the first floor you will find three bedrooms and house bathroom. The top floor boasts a primary bedroom with luxurious bathroom.