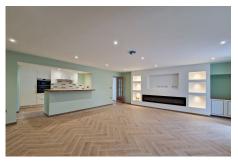

On the ground floor the property boasts a spacious living room which seamlessly integrates into a stylish kitchen boasting an extensive range of Bosch appliances and large breakfast bar perfect for entertaining. In addition there is a conservatory overlooking the rear garden and cloakroom on the ground floor level. On the first floor you will find three bedrooms and house bathroom. The top floor boasts a primary bedroom with luxurious bathroom.