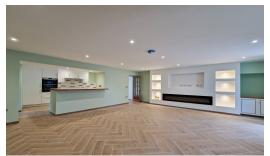

On the ground floor the property boasts a spacious living room which seamlessly integrates into a stylish kitchen boasting an extensive range of Bosch appliances and large breakfast bar perfect for entertaining. In addition there is a conservatory overlooking the rear garden and cloakroom on the ground floor level. On the first floor you will find three bedrooms and house bathroom. The top floor boasts a primary bedroom with luxurious bathroom.