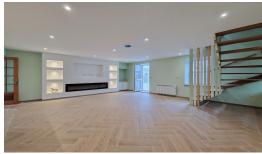

On the ground floor the property boasts a spacious living room which seamlessly integrates into a stylish kitchen boasting an extensive range of Bosch appliances and large breakfast bar perfect for entertaining. In addition there is a conservatory overlooking the rear garden and cloakroom on the ground floor level. On the first floor you will find three bedrooms and house bathroom. The top floor boasts a primary bedroom with luxurious bathroom.