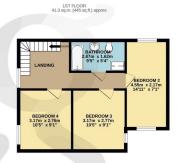

### **Floor Plans**

2ND FLOOR 25.2 sq.m. (271 sq.ft.) approx.

TOTAL FLOOR AREA: 127.3 sq.m. (1370 sq.ft.) approx.

Whilst every utterript has been made to ensure the accuracy of the floorplan contained here, measurement of donce, windows, comes and any other learns are appropriate and for expondible) is taken for any error, omission or mis-statement. This plan is for illustrative purposes only and should be used as such by any prospective purchaser. The services, systems and appliances shown have been tested and no guarantee as to their operability or efficiency can be given.