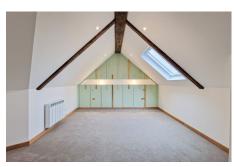

On the ground floor the property boasts a spacious living room which seamlessly integrates into a stylish kitchen boasting an extensive range of Bosch appliances and large breakfast bar perfect for entertaining. In addition there is a conservatory overlooking the rear garden and cloakroom on the ground floor level. On the first floor you will find three bedrooms and house bathroom. The top floor boasts a primary bedroom with luxurious bathroom.

## **Key Features**

| For Sale                            | Beds: 4                          | Baths: 2                              |
|-------------------------------------|----------------------------------|---------------------------------------|
| Area: 1367 ft <sup>2</sup>          | Open plan living                 | Stylish, modern bathrooms and kitchen |
| Close to local shops and the Zoo    | Parking for two vehicles         | South west facing garden              |
| Extensive range of Bosch appliances | Refurbishment nearing completion | Available immediately                 |