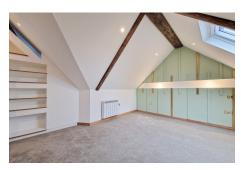

On the ground floor the property boasts a spacious living room which seamlessly integrates into a stylish kitchen boasting an extensive range of Bosch appliances and large breakfast bar perfect for entertaining. In addition there is a conservatory overlooking the rear garden and cloakroom on the ground floor level. On the first floor you will find three bedrooms and house bathroom. The top floor boasts a primary bedroom with luxurious bathroom.

## **Key Features**

| For Sale                            | Beds: 4                          | Baths: 2                              |
|-------------------------------------|----------------------------------|---------------------------------------|
| Area: 1367 ft <sup>2</sup>          | Open plan living                 | Stylish, modern bathrooms and kitchen |
| Close to local shops and the Zoo    | Parking for two vehicles         | South west facing garden              |
| Extensive range of Bosch appliances | Refurbishment nearing completion | Available immediately                 |