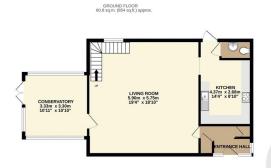

### **Floor Plans**

2ND FLOOR 25.2 sq.m. (271 sq.ft.) approx.

TOTAL FLOOR AREA: 127.3 sq.m. (1370 sq.ft.) approx.

Whilst every utterript has been made to ensure the accuracy of the floorplan contained here, measurement of donce, windows, comes and any other learns are appropriate and for expondible) is taken for any error, omission or mis-statement. This plan is for illustrative purposes only and should be used as such by any prospective purchaser. The services, systems and appliances shown have been tested and no guarantee as to their operability or efficiency can be given.