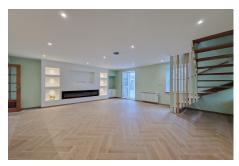

On the ground floor the property boasts a spacious living room which seamlessly integrates into a stylish kitchen boasting an extensive range of Bosch appliances and large breakfast bar perfect for entertaining. In addition there is a conservatory overlooking the rear garden and cloakroom on the ground floor level. On the first floor you will find three bedrooms and house bathroom. The top floor boasts a primary bedroom with luxurious bathroom.