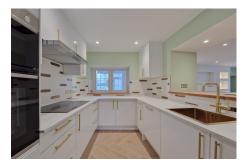

On the ground floor the property boasts a spacious living room which seamlessly integrates into a stylish kitchen boasting an extensive range of Bosch appliances and large breakfast bar perfect for entertaining. In addition there is a conservatory overlooking the rear garden and cloakroom on the ground floor level. On the first floor you will find three bedrooms and house bathroom. The top floor boasts a primary bedroom with luxurious bathroom.