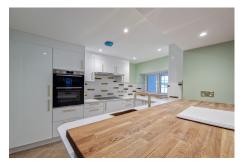

On the ground floor the property boasts a spacious living room which seamlessly integrates into a stylish kitchen boasting an extensive range of Bosch appliances and large breakfast bar perfect for entertaining. In addition there is a conservatory overlooking the rear garden and cloakroom on the ground floor level. On the first floor you will find three bedrooms and house bathroom. The top floor boasts a primary bedroom with luxurious bathroom.

## **Key Features**

| For Sale                            | Beds: 4                          | Baths: 2                              |
|-------------------------------------|----------------------------------|---------------------------------------|
| Area: 1367 ft <sup>2</sup>          | Open plan living                 | Stylish, modern bathrooms and kitchen |
| Close to local shops and the Zoo    | Parking for two vehicles         | South west facing garden              |
| Extensive range of Bosch appliances | Refurbishment nearing completion | Available immediately                 |