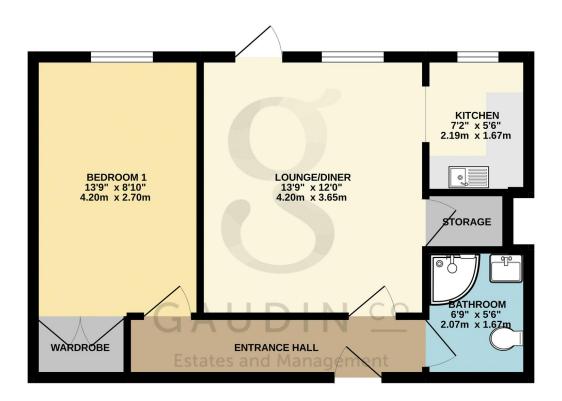

#### **Floor Plans**

GROUND FLOOR 444 sq.ft. (41.3 sq.m.) approx.

TOTAL FLOOR AREA: 444 sq.ft. (41.3 sq.m.) approx.

Whits youry attempt has been made to ensure the account of the floorpian centained here, measurement of docs, withouts, come and any other items are appointed and of very expondible to the form any enror, omission or mis-statement. This plan is for illustrative purposes only and should be used as such by any prospective purchaser. The services, systems and appliances shown have to been tested and no guarantee as to their operability or efficiency can be given.