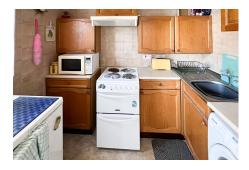

### 12 Maison Belleville, St Saviour

£120,000

St. Saviour

Over 60s ground floor apartment with a resident Manager and situated close to amenities. The accommodation comprises of 1 double bedroom, lounge/diner, bathroom, kitchen, and storage cupboard. There is a door leading from the lounge to the outside. The communal facilities include lift access, surrounding gardens, large lounge/kitchenette, laundry facilities and the option of guest accommodation for family etc. when visiting the Island.

#### **Property Details**

Location: 12 Maison Belleville, St Saviour

Over 60s ground floor apartment with a resident Manager and situated close to amenities. The accommodation comprises of 1 double bedroom, lounge/diner, bathroom, kitchen, and storage cupboard. There is a door leading from the lounge to the outside. The communal facilities include lift access, surrounding gardens, large lounge/kitchenette, laundry facilities and the option of guest accommodation for family etc. when visiting the Island.