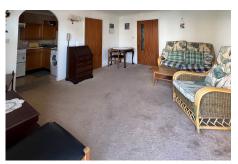

### 12 Maison Belleville, St Saviour

£120,000

St. Saviour

Over 60s ground floor apartment with a resident Manager and situated close to amenities. The accommodation comprises of 1 double bedroom, lounge/diner, bathroom, kitchen, and storage cupboard. There is a door leading from the lounge to the outside. The communal facilities include lift access, surrounding gardens, large lounge/kitchenette, laundry facilities and the option of guest accommodation for family etc. when visiting the Island.

#### **Property Details**

Location: 12 Maison Belleville, St Saviour

Over 60s ground floor apartment with a resident Manager and situated close to amenities. The accommodation comprises of 1 double bedroom, lounge/diner, bathroom, kitchen, and storage cupboard. There is a door leading from the lounge to the outside. The communal facilities include lift access, surrounding gardens, large lounge/kitchenette, laundry facilities and the option of guest accommodation for family etc. when visiting the Island.