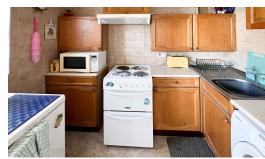

### 12 Maison Belleville, St Saviour

£120,000

St. Saviour

Over 60s ground floor apartment with a resident Manager and situated close to amenities. The accommodation comprises of 1 double bedroom, lounge/diner, bathroom, kitchen, and storage cupboard. There is a door leading from the lounge to the outside. The communal facilities include lift access, surrounding gardens, large lounge/kitchenette, laundry facilities and the option of guest accommodation for family etc. when visiting the Island.

#### **Property Details**

Location: 12 Maison Belleville, St Saviour

Over 60s ground floor apartment with a resident Manager and situated close to amenities. The accommodation comprises of 1 double bedroom, lounge/diner, bathroom, kitchen, and storage cupboard. There is a door leading from the lounge to the outside. The communal facilities include lift access, surrounding gardens, large lounge/kitchenette, laundry facilities and the option of guest accommodation for family etc. when visiting the Island.