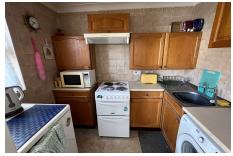

### 12 Maison Belleville, St Saviour

£120,000

St. Saviour

Over 60s ground floor apartment with a resident Manager and situated close to amenities. The accommodation comprises of 1 double bedroom, lounge/diner, bathroom, kitchen, and storage cupboard. There is a door leading from the lounge to the outside. The communal facilities include lift access, surrounding gardens, large lounge/kitchenette, laundry facilities and the option of guest accommodation for family etc. when visiting the Island.

#### **Property Details**

Location: 12 Maison Belleville, St Saviour

Over 60s ground floor apartment with a resident Manager and situated close to amenities. The accommodation comprises of 1 double bedroom, lounge/diner, bathroom, kitchen, and storage cupboard. There is a door leading from the lounge to the outside. The communal facilities include lift access, surrounding gardens, large lounge/kitchenette, laundry facilities and the option of guest accommodation for family etc. when visiting the Island.