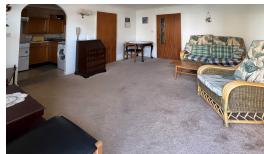

### 12 Maison Belleville, St Saviour

£120,000

St. Saviour

Over 60s ground floor apartment with a resident Manager and situated close to amenities. The accommodation comprises of 1 double bedroom, lounge/diner, bathroom, kitchen, and storage cupboard. There is a door leading from the lounge to the outside. The communal facilities include lift access, surrounding gardens, large lounge/kitchenette, laundry facilities and the option of guest accommodation for family etc. when visiting the Island.

#### **Property Details**

Location: 12 Maison Belleville, St Saviour

Over 60s ground floor apartment with a resident Manager and situated close to amenities. The accommodation comprises of 1 double bedroom, lounge/diner, bathroom, kitchen, and storage cupboard. There is a door leading from the lounge to the outside. The communal facilities include lift access, surrounding gardens, large lounge/kitchenette, laundry facilities and the option of guest accommodation for family etc. when visiting the Island.