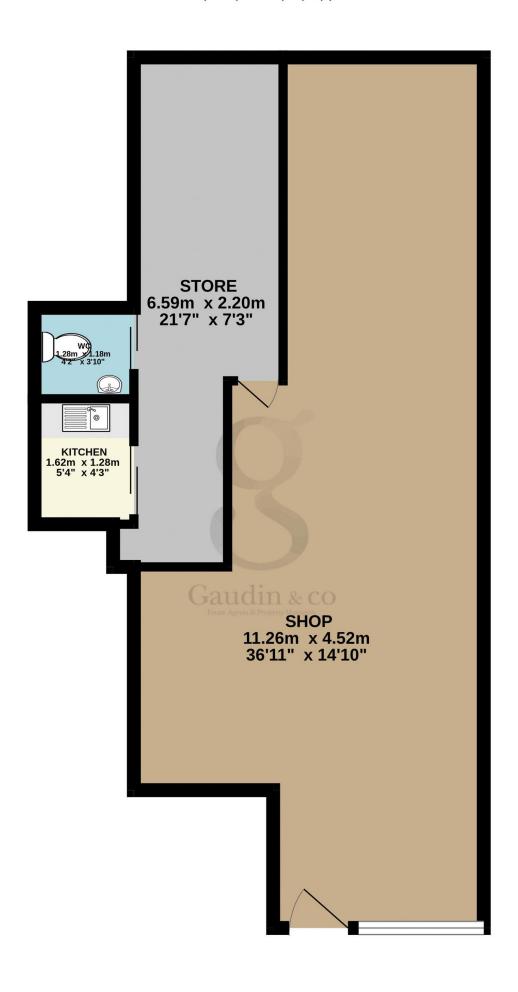

Location: Le Geyt Street - St Helier

This retail unit is a short walk from the centre of town on Le Geyt Street. The premises offers ample space with roughly 700 sqft which includes a rear store and large ground floor window area. Benefits of having a separate kitchenette and w/c. Great Opportunity for any new business not looking for their own space within town area. Early Viewing Recommended. Contact Adam Lescop to arrange a viewing adaml@gaudin.je



# **Key Features**

| For Rent                  | Outskirts of Town | Available immediately |
|---------------------------|-------------------|-----------------------|
| Large ground floor window | Great opportunity | Negotiable lease      |
| Circa 700 sq ft           |                   |                       |



## **Floor Plans**