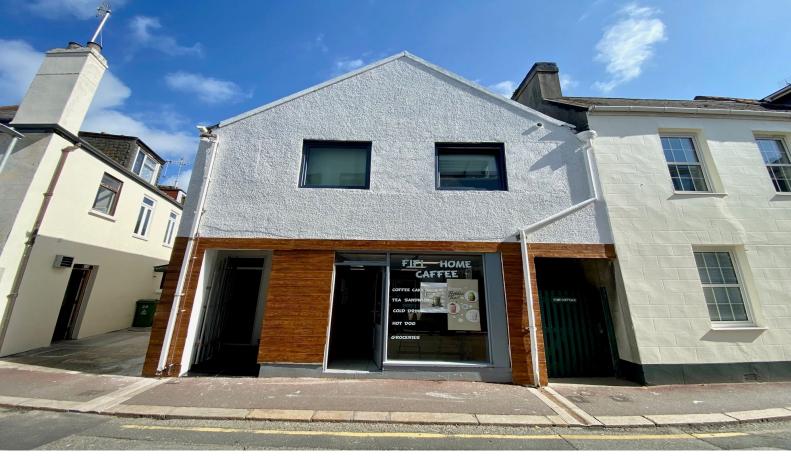

### Le Geyt Street - St Helier

# £1,400 pcm

This retail unit is a short walk from the centre of town on Le Geyt Street. The premises offers ample space with roughly 700 sqft which includes a rear store and large ground floor window area. Benefits of having a separate kitchenette and w/c. Great Opportunity for any new business not looking for their own space within town area. Early Viewing Recommended. Contact Adam Lescop to arrange a viewing adaml@gaudin.je

#### **Property Details**

Location: Le Geyt Street - St Helier

This retail unit is a short walk from the centre of town on Le Geyt Street. The premises offers ample space with roughly 700 sqft which includes a rear store and large ground floor window area. Benefits of having a separate kitchenette and w/c. Great Opportunity for any new business not looking for their own space within town area. Early Viewing Recommended. Contact Adam Lescop to arrange a viewing adaml@gaudin.je