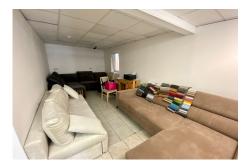

# £1,400 pcm

This retail unit is a short walk from the centre of town on Le Geyt Street. The premises offers ample space with roughly 700 sqft which includes a rear store and large ground floor window area. Benefits of having a separate kitchenette and w/c. Great Opportunity for any new business not looking for their own space within town area. Early Viewing Recommended. Contact Adam Lescop to arrange a viewing adaml@gaudin.je

#### **Property Details**

Location: Le Geyt Street - St Helier

This retail unit is a short walk from the centre of town on Le Geyt Street. The premises offers ample space with roughly 700 sqft which includes a rear store and large ground floor window area. Benefits of having a separate kitchenette and w/c. Great Opportunity for any new business not looking for their own space within town area. Early Viewing Recommended. Contact Adam Lescop to arrange a viewing adaml@gaudin.je