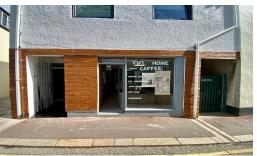

# £1,400 pcm

This retail unit is a short walk from the centre of town on Le Geyt Street. The premises offers ample space with roughly 700 sqft which includes a rear store and large ground floor window area. Benefits of having a separate kitchenette and w/c. Great Opportunity for any new business not looking for their own space within town area. Early Viewing Recommended. Contact Adam Lescop to arrange a viewing adaml@gaudin.je

#### **Property Details**

Location: Le Geyt Street - St Helier

This retail unit is a short walk from the centre of town on Le Geyt Street. The premises offers ample space with roughly 700 sqft which includes a rear store and large ground floor window area. Benefits of having a separate kitchenette and w/c. Great Opportunity for any new business not looking for their own space within town area. Early Viewing Recommended. Contact Adam Lescop to arrange a viewing adaml@gaudin.je