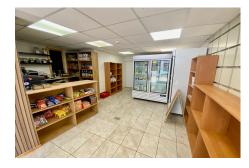

# £1,400 pcm

This retail unit is a short walk from the centre of town on Le Geyt Street. The premises offers ample space with roughly 700 sqft which includes a rear store and large ground floor window area. Benefits of having a separate kitchenette and w/c. Great Opportunity for any new business not looking for their own space within town area. Early Viewing Recommended. Contact Adam Lescop to arrange a viewing adaml@gaudin.je

#### **Property Details**

Location: Le Geyt Street - St Helier

This retail unit is a short walk from the centre of town on Le Geyt Street. The premises offers ample space with roughly 700 sqft which includes a rear store and large ground floor window area. Benefits of having a separate kitchenette and w/c. Great Opportunity for any new business not looking for their own space within town area. Early Viewing Recommended. Contact Adam Lescop to arrange a viewing adaml@gaudin.je