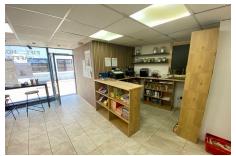

# £1,400 pcm

This retail unit is a short walk from the centre of town on Le Geyt Street. The premises offers ample space with roughly 700 sqft which includes a rear store and large ground floor window area. Benefits of having a separate kitchenette and w/c. Great Opportunity for any new business not looking for their own space within town area. Early Viewing Recommended. Contact Adam Lescop to arrange a viewing adaml@gaudin.je

#### **Property Details**

Location: Le Geyt Street - St Helier

This retail unit is a short walk from the centre of town on Le Geyt Street. The premises offers ample space with roughly 700 sqft which includes a rear store and large ground floor window area. Benefits of having a separate kitchenette and w/c. Great Opportunity for any new business not looking for their own space within town area. Early Viewing Recommended. Contact Adam Lescop to arrange a viewing adaml@gaudin.je