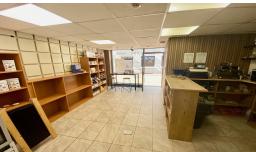

# £1,400 pcm

This retail unit is a short walk from the centre of town on Le Geyt Street. The premises offers ample space with roughly 700 sqft which includes a rear store and large ground floor window area. Benefits of having a separate kitchenette and w/c. Great Opportunity for any new business not looking for their own space within town area. Early Viewing Recommended. Contact Adam Lescop to arrange a viewing adaml@gaudin.je

#### **Property Details**

Location: Le Geyt Street - St Helier

This retail unit is a short walk from the centre of town on Le Geyt Street. The premises offers ample space with roughly 700 sqft which includes a rear store and large ground floor window area. Benefits of having a separate kitchenette and w/c. Great Opportunity for any new business not looking for their own space within town area. Early Viewing Recommended. Contact Adam Lescop to arrange a viewing adaml@gaudin.je