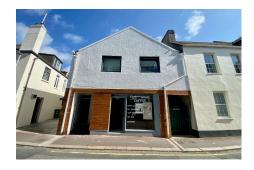

### Le Geyt Street - St Helier

# £1,400 pcm

This retail unit is a short walk from the centre of town on Le Geyt Street. The premises offers ample space with roughly 700 sqft which includes a rear store and large ground floor window area. Benefits of having a separate kitchenette and w/c. Great Opportunity for any new business not looking for their own space within town area. Early Viewing Recommended. Contact Adam Lescop to arrange a viewing adaml@gaudin.je