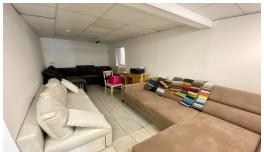

# £1,400 pcm

This retail unit is a short walk from the centre of town on Le Geyt Street. The premises offers ample space with roughly 700 sqft which includes a rear store and large ground floor window area. Benefits of having a separate kitchenette and w/c. Great Opportunity for any new business not looking for their own space within town area. Early Viewing Recommended. Contact Adam Lescop to arrange a viewing adaml@gaudin.je

#### **Property Details**

Location: Le Geyt Street - St Helier

This retail unit is a short walk from the centre of town on Le Geyt Street. The premises offers ample space with roughly 700 sqft which includes a rear store and large ground floor window area. Benefits of having a separate kitchenette and w/c. Great Opportunity for any new business not looking for their own space within town area. Early Viewing Recommended. Contact Adam Lescop to arrange a viewing adaml@gaudin.je