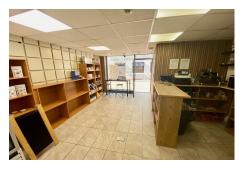

# £1,400 pcm

This retail unit is a short walk from the centre of town on Le Geyt Street. The premises offers ample space with roughly 700 sqft which includes a rear store and large ground floor window area. Benefits of having a separate kitchenette and w/c. Great Opportunity for any new business not looking for their own space within town area. Early Viewing Recommended. Contact Adam Lescop to arrange a viewing adaml@gaudin.je

#### **Property Details**

Location: Le Geyt Street - St Helier

This retail unit is a short walk from the centre of town on Le Geyt Street. The premises offers ample space with roughly 700 sqft which includes a rear store and large ground floor window area. Benefits of having a separate kitchenette and w/c. Great Opportunity for any new business not looking for their own space within town area. Early Viewing Recommended. Contact Adam Lescop to arrange a viewing adaml@gaudin.je