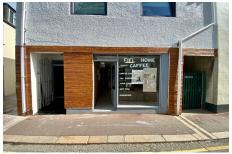

# £1,400 pcm

This retail unit is a short walk from the centre of town on Le Geyt Street. The premises offers ample space with roughly 700 sqft which includes a rear store and large ground floor window area. Benefits of having a separate kitchenette and w/c. Great Opportunity for any new business not looking for their own space within town area. Early Viewing Recommended. Contact Adam Lescop to arrange a viewing adaml@gaudin.je

#### **Property Details**

Location: Le Geyt Street - St Helier

This retail unit is a short walk from the centre of town on Le Geyt Street. The premises offers ample space with roughly 700 sqft which includes a rear store and large ground floor window area. Benefits of having a separate kitchenette and w/c. Great Opportunity for any new business not looking for their own space within town area. Early Viewing Recommended. Contact Adam Lescop to arrange a viewing adaml@gaudin.je

# **Key Features**

| For Rent                  | Outskirts of Town | Available immediately |
|---------------------------|-------------------|-----------------------|
| Large ground floor window | Great opportunity | Negotiable lease      |
| Circa 700 sq ft           |                   |                       |