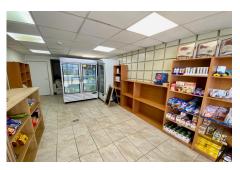

# £1,400 pcm

This retail unit is a short walk from the centre of town on Le Geyt Street. The premises offers ample space with roughly 700 sqft which includes a rear store and large ground floor window area. Benefits of having a separate kitchenette and w/c. Great Opportunity for any new business not looking for their own space within town area. Early Viewing Recommended. Contact Adam Lescop to arrange a viewing adaml@gaudin.je

#### **Property Details**

Location: Le Geyt Street - St Helier

This retail unit is a short walk from the centre of town on Le Geyt Street. The premises offers ample space with roughly 700 sqft which includes a rear store and large ground floor window area. Benefits of having a separate kitchenette and w/c. Great Opportunity for any new business not looking for their own space within town area. Early Viewing Recommended. Contact Adam Lescop to arrange a viewing adaml@gaudin.je