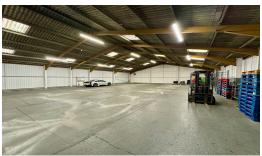

#### Jersey

Situated in east of the island, close to St Clement's Church, we have a fabulous large dry storage warehouse to rent with an electric roller door, 3 phase electric and w/c facilities onsite. Easy access from main road and an ideal solution for companies wishing for an excellent storage solution to their business. Benefits of 2 external parking spaces and ample racking that could be sold on subject to negotiations with current tenant. For further information please contact Adam Lescop: adaml@gaudin.je.

#### **Property Details**

Location: St Clement Warehouse - Storage

Situated in east of the island, close to St Clement's Church, we have a fabulous large dry storage warehouse to rent with an electric roller door, 3 phase electric and w/c facilities onsite. Easy access from main road and an ideal solution for companies wishing for an excellent storage solution to their business. Benefits of 2 external parking spaces and ample racking that could be sold on subject to negotiations with current tenant.

# **Key Features**

| For Rent                    | Early enquiries recommended | Available September 2024 - possibly earlier |
|-----------------------------|-----------------------------|---------------------------------------------|
| Access 7am - 6pm            | 3 phase electric            | 2 external parking spaces                   |
| Large warehouse             | Outskirts of Town           | Circa 5600 sqft internal space              |
| Electric roller garage door |                             |                                             |