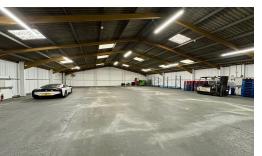

#### Jersey

Situated in east of the island, close to St Clement's Church, we have a fabulous large dry storage warehouse to rent with an electric roller door, 3 phase electric and w/c facilities onsite. Easy access from main road and an ideal solution for companies wishing for an excellent storage solution to their business. Benefits of 2 external parking spaces and ample racking that could be sold on subject to negotiations with current tenant. For further information please contact Adam Lescop: adaml@gaudin.je.

#### **Property Details**

Location: St Clement Warehouse - Storage

Situated in east of the island, close to St Clement's Church, we have a fabulous large dry storage warehouse to rent with an electric roller door, 3 phase electric and w/c facilities onsite. Easy access from main road and an ideal solution for companies wishing for an excellent storage solution to their business. Benefits of 2 external parking spaces and ample racking that could be sold on subject to negotiations with current tenant.

# **Key Features**

| For Rent                    | Early enquiries recommended | Available September 2024 - possibly earlier |
|-----------------------------|-----------------------------|---------------------------------------------|
| Access 7am - 6pm            | 3 phase electric            | 2 external parking spaces                   |
| Large warehouse             | Outskirts of Town           | Circa 5600 sqft internal space              |
| Electric roller garage door |                             |                                             |