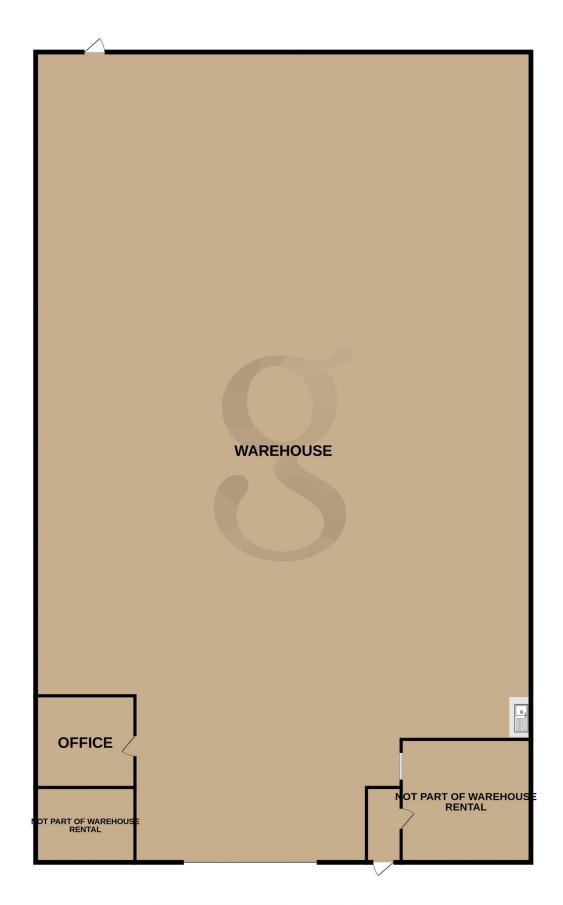

## **Floor Plans**

### GROUND FLOOR 520.3 sq.m. (5600 sq.ft.) approx.

TOTAL FLOOR AREA: 520.3 sq.m. (5600 sq.ft.) approx.

Whilst every attempt has been made to ensure the accuracy of the floorplan contained here, measurements of doors, windows, rooms and any other items are approximate and no responsibility is taken for any error, omission or mis-statement. This plan is for illustrative purposes only and should be used as such by any