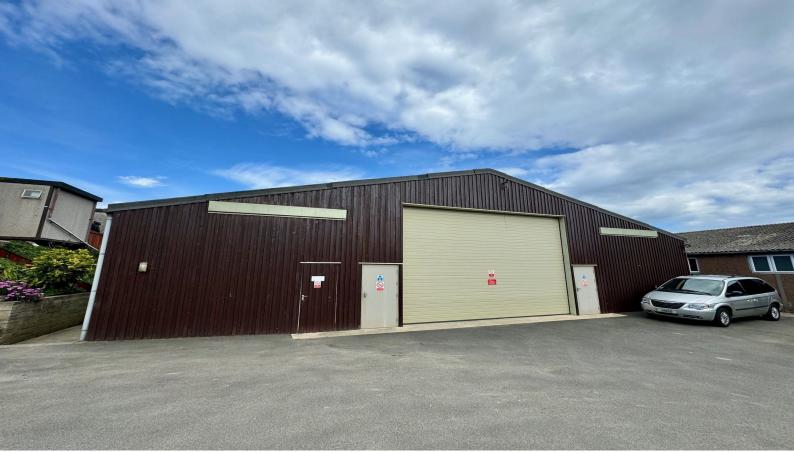

#### Jersey

Situated in east of the island, close to St Clement's Church, we have a fabulous large dry storage warehouse to rent with an electric roller door, 3 phase electric and w/c facilities onsite. Easy access from main road and an ideal solution for companies wishing for an excellent storage solution to their business. Benefits of 2 external parking spaces and ample racking that could be sold on subject to negotiations with current tenant. For further information please contact Adam Lescop: adaml@gaudin.je.

#### **Property Details**

Location: St Clement Warehouse - Storage

Situated in east of the island, close to St Clement's Church, we have a fabulous large dry storage warehouse to rent with an electric roller door, 3 phase electric and w/c facilities onsite. Easy access from main road and an ideal solution for companies wishing for an excellent storage solution to their business. Benefits of 2 external parking spaces and ample racking that could be sold on subject to negotiations with current tenant.

# **Key Features**

| For Rent                    | Early enquiries recommended | Available September 2024 - possibly earlier |
|-----------------------------|-----------------------------|---------------------------------------------|
| Access 7am - 6pm            | 3 phase electric            | 2 external parking spaces                   |
| Large warehouse             | Outskirts of Town           | Circa 5600 sqft internal space              |
| Electric roller garage door |                             |                                             |