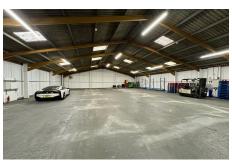

#### Jersey

Situated in east of the island, close to St Clement's Church, we have a fabulous large dry storage warehouse to rent with an electric roller door, 3 phase electric and w/c facilities onsite. Easy access from main road and an ideal solution for companies wishing for an excellent storage solution to their business. Benefits of 2 external parking spaces and ample racking that could be sold on subject to negotiations with current tenant. For further information please contact Adam Lescop: adaml@gaudin.je.

#### **Property Details**

Location: St Clement Warehouse - Storage

Situated in east of the island, close to St Clement's Church, we have a fabulous large dry storage warehouse to rent with an electric roller door, 3 phase electric and w/c facilities onsite. Easy access from main road and an ideal solution for companies wishing for an excellent storage solution to their business. Benefits of 2 external parking spaces and ample racking that could be sold on subject to negotiations with current tenant.

# **Key Features**

| For Rent                    | Early enquiries recommended | Available September 2024 - possibly earlier |
|-----------------------------|-----------------------------|---------------------------------------------|
| Access 7am - 6pm            | 3 phase electric            | 2 external parking spaces                   |
| Large warehouse             | Outskirts of Town           | Circa 5600 sqft internal space              |
| Electric roller garage door |                             |                                             |