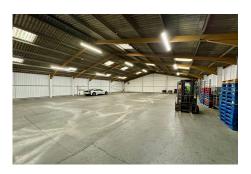

#### Jersey

Situated in east of the island, close to St Clement's Church, we have a fabulous large dry storage warehouse to rent with an electric roller door, 3 phase electric and w/c facilities onsite. Easy access from main road and an ideal solution for companies wishing for an excellent storage solution to their business. Benefits of 2 external parking spaces and ample racking that could be sold on subject to negotiations with current tenant. For further information please contact Adam Lescop: adaml@gaudin.je.

#### **Property Details**

Location: St Clement Warehouse - Storage

Situated in east of the island, close to St Clement's Church, we have a fabulous large dry storage warehouse to rent with an electric roller door, 3 phase electric and w/c facilities onsite. Easy access from main road and an ideal solution for companies wishing for an excellent storage solution to their business. Benefits of 2 external parking spaces and ample racking that could be sold on subject to negotiations with current tenant.

# **Key Features**

| For Rent                    | Early enquiries recommended | Available September 2024 - possibly earlier |
|-----------------------------|-----------------------------|---------------------------------------------|
| Access 7am - 6pm            | 3 phase electric            | 2 external parking spaces                   |
| Large warehouse             | Outskirts of Town           | Circa 5600 sqft internal space              |
| Electric roller garage door |                             |                                             |