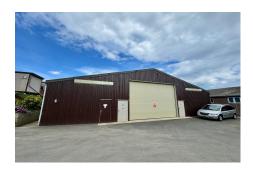

#### Jersey

Situated in east of the island, close to St Clement's Church, we have a fabulous large dry storage warehouse to rent with an electric roller door, 3 phase electric and w/c facilities onsite. Easy access from main road and an ideal solution for companies wishing for an excellent storage solution to their business. Benefits of 2 external parking spaces and ample racking that could be sold on subject to negotiations with current tenant. For further information please contact Adam Lescop: adaml@gaudin.je.

#### **Property Details**

Location: St Clement Warehouse - Storage

Situated in east of the island, close to St Clement's Church, we have a fabulous large dry storage warehouse to rent with an electric roller door, 3 phase electric and w/c facilities onsite. Easy access from main road and an ideal solution for companies wishing for an excellent storage solution to their business. Benefits of 2 external parking spaces and ample racking that could be sold on subject to negotiations with current tenant.

# **Key Features**

| For Rent                    | Early enquiries recommended | Available September 2024 - possibly earlier |
|-----------------------------|-----------------------------|---------------------------------------------|
| Access 7am - 6pm            | 3 phase electric            | 2 external parking spaces                   |
| Large warehouse             | Outskirts of Town           | Circa 5600 sqft internal space              |
| Electric roller garage door |                             |                                             |