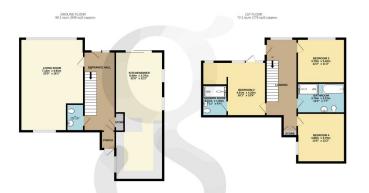

### **Floor Plans**

TOTAL FLOOR AREA: 280.2 sq.m. (3016 sq.ft.) approx.

Whilst every attempt has been made to ensure the accuracy of the floorpian contained here, measurements of doors, windows, rooms and any other tems are approximate and no responsibility is taken for any error, omission or mis-statement. This plan is for illustrative purposes only and should be used as such by any prospective purchaser. The services, systems and appliances shown have not been tested and no guarantee as to their operability or efficiency can be given.