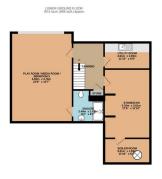

### **Floor Plans**

TOTAL FLOOR AREA: 280.2 sq.m. (3016 sq.ft.) approx.

Whilst every attempt has been made to ensure the accuracy of the floorpian contained here, measurements of doors, windows, rooms and any other tems are approximate and no responsibility is taken for any error, omission or mis-statement. This plan is for illustrative purposes only and should be used as such by any prospective purchaser. The services, systems and appliances shown have not been tested and no guarantee as to their operability or efficiency can be given.

Made with Metropix & 2024