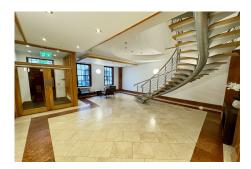

#### Jersey

This centrally located 3rd floor office space, situated in New Street alongside companies such as Deutsche Bank, Ocorian and Bedell's. Durrel House offers flexibility of an open plan floor plate or could be divided into more cellular offices. This office offers superb lift access to all floors, kitchen facilities as well as both male and female toilets plus a disabled toilet. There is an option to lease 4/5 parking spaces at an price of £3500 per annum per space. For further information or to view the premises, please contact Adam Lescop on 01534 670331.

## **Property Details**

Location: Top Floor Offices - New Street

This centrally located 3rd floor office space, situated in New Street alongside companies such as Deutsche Bank, Ocorian and Bedell's. Durrel House offers flexibility of an open plan floor plate or could be divided into more cellular offices. This office offers superb lift access to all floors, kitchen facilities as well as both male and female toilets plus a disabled toilet. There is an option to lease 4/5 parking spaces at an price of £3500 per annum per space. For further information or to view the premises, please contact Adam Lescop on 01534 670331.