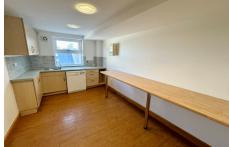

#### Jersey

This centrally located 3rd floor office space, situated in New Street alongside companies such as Deutsche Bank, Ocorian and Bedell's. Durrel House offers flexibility of an open plan floor plate or could be divided into more cellular offices. This office offers superb lift access to all floors, kitchen facilities as well as both male and female toilets plus a disabled toilet. There is an option to lease 4/5 parking spaces at an price of £3500 per annum per space. For further information or to view the premises, please contact Adam Lescop on 01534 670331.

## **Property Details**

Location: Top Floor Offices - New Street

This centrally located 3rd floor office space, situated in New Street alongside companies such as Deutsche Bank, Ocorian and Bedell's. Durrel House offers flexibility of an open plan floor plate or could be divided into more cellular offices. This office offers superb lift access to all floors, kitchen facilities as well as both male and female toilets plus a disabled toilet. There is an option to lease 4/5 parking spaces at an price of £3500 per annum per space. For further information or to view the premises, please contact Adam Lescop on 01534 670331.