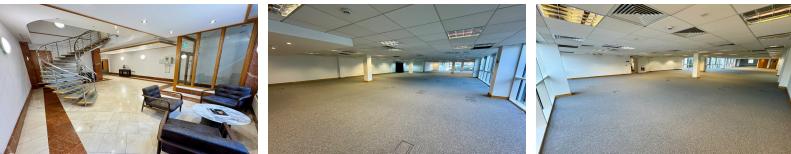

#### Jersey

This centrally located 3rd floor office space, situated in New Street alongside companies such as Deutsche Bank, Ocorian and Bedell's. Durrel House offers flexibility of an open plan floor plate or could be divided into more cellular offices. This office offers superb lift access to all floors, kitchen facilities as well as both male and female toilets plus a disabled toilet. There is an option to lease 4/5 parking spaces at an price of £3500 per annum per space. For further information or to view the premises, please contact Adam Lescop on 01534 670331.

## **Property Details**

Location: Top Floor Offices - New Street

This centrally located 3rd floor office space, situated in New Street alongside companies such as Deutsche Bank, Ocorian and Bedell's. Durrel House offers flexibility of an open plan floor plate or could be divided into more cellular offices. This office offers superb lift access to all floors, kitchen facilities as well as both male and female toilets plus a disabled toilet. There is an option to lease 4/5 parking spaces at an price of £3500 per annum per space. For further information or to view the premises, please contact Adam Lescop on 01534 670331.