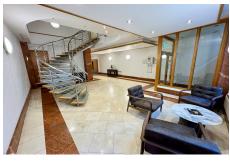

#### **Top Floor Offices - New Street**

#### Jersey

This centrally located 3rd floor office space, situated in New Street alongside companies such as Deutsche Bank, Ocorian and Bedell's. Durrel House offers flexibility of an open plan floor plate or could be divided into more cellular offices. This office offers superb lift access to all floors, kitchen facilities as well as both male and female toilets plus a disabled toilet. There is an option to lease 4/5 parking spaces at an price of £3500 per annum per space. For further information or to view the premises, please contact Adam Lescop on 01534 670331.

## **Property Details**

Location: Top Floor Offices - New Street

This centrally located 3rd floor office space, situated in New Street alongside companies such as Deutsche Bank, Ocorian and Bedell's. Durrel House offers flexibility of an open plan floor plate or could be divided into more cellular offices. This office offers superb lift access to all floors, kitchen facilities as well as both male and female toilets plus a disabled toilet. There is an option to lease 4/5 parking spaces at an price of £3500 per annum per space. For further information or to view the premises, please contact Adam Lescop on 01534 670331.