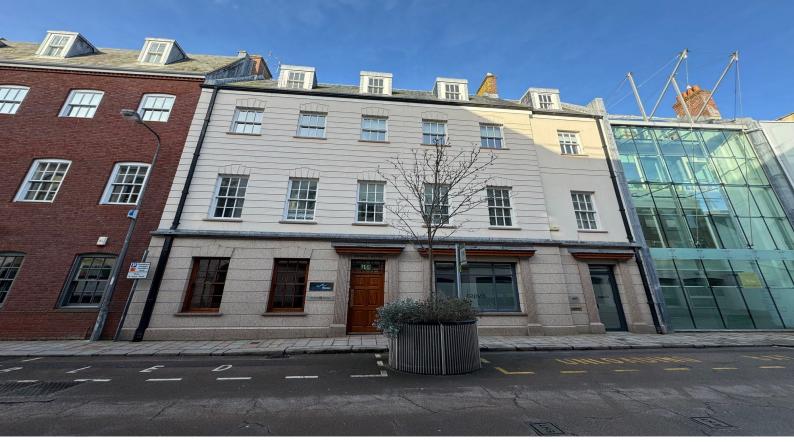

#### Jersey

This centrally located 3rd floor office space, situated in New Street alongside companies such as Deutsche Bank, Ocorian and Bedell's. Durrel House offers flexibility of an open plan floor plate or could be divided into more cellular offices. This office offers superb lift access to all floors, kitchen facilities as well as both male and female toilets plus a disabled toilet. There is an option to lease 4/5 parking spaces at an price of £3500 per annum per space. For further information or to view the premises, please contact Adam Lescop on 01534 670331.

## **Property Details**

Location: Top Floor Offices - New Street

This centrally located 3rd floor office space, situated in New Street alongside companies such as Deutsche Bank, Ocorian and Bedell's. Durrel House offers flexibility of an open plan floor plate or could be divided into more cellular offices. This office offers superb lift access to all floors, kitchen facilities as well as both male and female toilets plus a disabled toilet. There is an option to lease 4/5 parking spaces at an price of £3500 per annum per space. For further information or to view the premises, please contact Adam Lescop on 01534 670331.