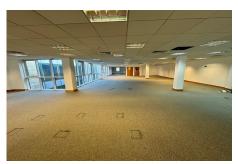

#### **Top Floor Offices - New Street**

#### Jersey

This centrally located 3rd floor office space, situated in New Street alongside companies such as Deutsche Bank, Ocorian and Bedell's. Durrel House offers flexibility of an open plan floor plate or could be divided into more cellular offices. This office offers superb lift access to all floors, kitchen facilities as well as both male and female toilets plus a disabled toilet. There is an option to lease 4/5 parking spaces at an price of £3500 per annum per space. For further information or to view the premises, please contact Adam Lescop on 01534 670331.

## **Property Details**

Location: Top Floor Offices - New Street

This centrally located 3rd floor office space, situated in New Street alongside companies such as Deutsche Bank, Ocorian and Bedell's. Durrel House offers flexibility of an open plan floor plate or could be divided into more cellular offices. This office offers superb lift access to all floors, kitchen facilities as well as both male and female toilets plus a disabled toilet. There is an option to lease 4/5 parking spaces at an price of £3500 per annum per space. For further information or to view the premises, please contact Adam Lescop on 01534 670331.