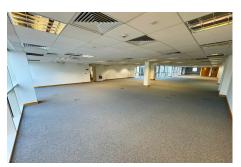

#### Jersey

This centrally located 3rd floor office space, situated in New Street alongside companies such as Deutsche Bank, Ocorian and Bedell's. Durrel House offers flexibility of an open plan floor plate or could be divided into more cellular offices. This office offers superb lift access to all floors, kitchen facilities as well as both male and female toilets plus a disabled toilet. There is an option to lease 4/5 parking spaces at an price of £3500 per annum per space. For further information or to view the premises, please contact Adam Lescop on 01534 670331.

## **Property Details**

Location: Top Floor Offices - New Street

This centrally located 3rd floor office space, situated in New Street alongside companies such as Deutsche Bank, Ocorian and Bedell's. Durrel House offers flexibility of an open plan floor plate or could be divided into more cellular offices. This office offers superb lift access to all floors, kitchen facilities as well as both male and female toilets plus a disabled toilet. There is an option to lease 4/5 parking spaces at an price of £3500 per annum per space. For further information or to view the premises, please contact Adam Lescop on 01534 670331.