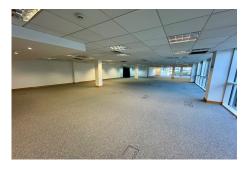

#### **Top Floor Offices - New Street**

#### Jersey

This centrally located 3rd floor office space, situated in New Street alongside companies such as Deutsche Bank, Ocorian and Bedell's. Durrel House offers flexibility of an open plan floor plate or could be divided into more cellular offices. This office offers superb lift access to all floors, kitchen facilities as well as both male and female toilets plus a disabled toilet. There is an option to lease 4/5 parking spaces at an price of £3500 per annum per space. For further information or to view the premises, please contact Adam Lescop on 01534 670331.

## **Property Details**

Location: Top Floor Offices - New Street

This centrally located 3rd floor office space, situated in New Street alongside companies such as Deutsche Bank, Ocorian and Bedell's. Durrel House offers flexibility of an open plan floor plate or could be divided into more cellular offices. This office offers superb lift access to all floors, kitchen facilities as well as both male and female toilets plus a disabled toilet. There is an option to lease 4/5 parking spaces at an price of £3500 per annum per space. For further information or to view the premises, please contact Adam Lescop on 01534 670331.