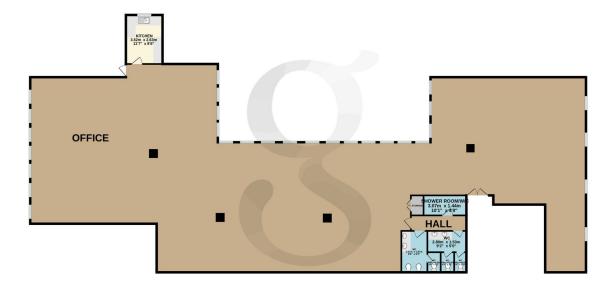

### **Floor Plans**

TOP FLOOR 441.2 sq.m. (4749 sq.ft.) approx.

TOTAL FLOOR AREA: 441.2 sg.m. (4749 sg.ft.) approx. While every attempt has been made to ensure the accuracy of the floorplan contained here, measurements of doors, windows, rooms and any outlet ritems are approximate and no responsibility is taken for any error, omission or mis-statement. This plan is for illustrative purposes only and should be used as such by any prospective purchaser. The services, systems and applications: shown have no toben tested and no guarante as to their operability or efficiency can be given. Made with Merpork C6204