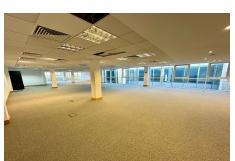

#### **Top Floor Offices - New Street**

#### Jersey

This centrally located 3rd floor office space, situated in New Street alongside companies such as Deutsche Bank, Ocorian and Bedell's. Durrel House offers flexibility of an open plan floor plate or could be divided into more cellular offices. This office offers superb lift access to all floors, kitchen facilities as well as both male and female toilets plus a disabled toilet. There is an option to lease 4/5 parking spaces at an price of £3500 per annum per space. For further information or to view the premises, please contact Adam Lescop on 01534 670331.

## **Property Details**

Location: Top Floor Offices - New Street

This centrally located 3rd floor office space, situated in New Street alongside companies such as Deutsche Bank, Ocorian and Bedell's. Durrel House offers flexibility of an open plan floor plate or could be divided into more cellular offices. This office offers superb lift access to all floors, kitchen facilities as well as both male and female toilets plus a disabled toilet. There is an option to lease 4/5 parking spaces at an price of £3500 per annum per space. For further information or to view the premises, please contact Adam Lescop on 01534 670331.