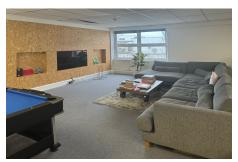

#### Jersey

An opportunity has arisen to assign a commercial office lease currently expiring in 2031. A mid-sized office space, with separate meeting room, on the second floor of a well maintained building, amongst well known businesses and in a busy and vibrant part of town. Light and airy and benefiting from a small kitchenette. Available immediately. Current tenants could be interested in selling furniture in situ which includes boardroom table and chairs, pool table, sofa and desks. To arrange a viewing please contact Adam Lescop 01534 670331

### **Property Details**

Location: Second Floor Office - Bath Street

An opportunity has arisen to assign a commercial office lease currently expiring in 2031. A mid-sized office space, with separate meeting room, on the second floor of a well maintained building, amongst well known businesses and in a busy and vibrant part of town. Light and airy and benefiting from a small kitchenette. Available immediately. Current tenants could be interested in selling furniture in situ which includes boardroom table and chairs, pool table, sofa and desks. To arrange a viewing please contact Adam Lescop 01534 670331

## **Key Features**

| For Rent                                  | Second Floor Office Space                   | Well Maintained Building |
|-------------------------------------------|---------------------------------------------|--------------------------|
| Separate Meeting Room                     | Light, Airy and Open Plan                   | Kitchenette installed    |
| Located in a busy and vibrat area of town | Assignment of Lease - Expires November 2031 |                          |