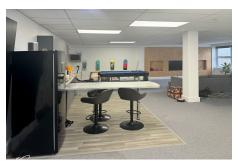

#### Jersey

An opportunity has arisen to assign a commercial office lease currently expiring in 2031. A mid-sized office space, with separate meeting room, on the second floor of a well maintained building, amongst well known businesses and in a busy and vibrant part of town. Light and airy and benefiting from a small kitchenette. Available immediately. Current tenants could be interested in selling furniture in situ which includes boardroom table and chairs, pool table, sofa and desks. To arrange a viewing please contact Adam Lescop 01534 670331

### **Property Details**

Location: Second Floor Office - Bath Street

An opportunity has arisen to assign a commercial office lease currently expiring in 2031. A mid-sized office space, with separate meeting room, on the second floor of a well maintained building, amongst well known businesses and in a busy and vibrant part of town. Light and airy and benefiting from a small kitchenette. Available immediately. Current tenants could be interested in selling furniture in situ which includes boardroom table and chairs, pool table, sofa and desks. To arrange a viewing please contact Adam Lescop 01534 670331

## **Key Features**

| For Rent                                  | Second Floor Office Space                   | Well Maintained Building |
|-------------------------------------------|---------------------------------------------|--------------------------|
| Separate Meeting Room                     | Light, Airy and Open Plan                   | Kitchenette installed    |
| Located in a busy and vibrat area of town | Assignment of Lease - Expires November 2031 |                          |