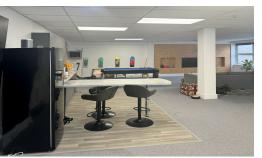

#### Jersey

An opportunity has arisen to assign a commercial office lease currently expiring in 2031. A mid-sized office space, with separate meeting room, on the second floor of a well maintained building, amongst well known businesses and in a busy and vibrant part of town. Light and airy and benefiting from a small kitchenette. Available immediately. Current tenants could be interested in selling furniture in situ which includes boardroom table and chairs, pool table, sofa and desks. To arrange a viewing please contact Adam Lescop 01534 670331

### **Property Details**

Location: Second Floor Office - Bath Street

An opportunity has arisen to assign a commercial office lease currently expiring in 2031. A mid-sized office space, with separate meeting room, on the second floor of a well maintained building, amongst well known businesses and in a busy and vibrant part of town. Light and airy and benefiting from a small kitchenette. Available immediately. Current tenants could be interested in selling furniture in situ which includes boardroom table and chairs, pool table, sofa and desks. To arrange a viewing please contact Adam Lescop 01534 670331

## **Key Features**

| For Rent                                  | Second Floor Office Space                   | Well Maintained Building |
|-------------------------------------------|---------------------------------------------|--------------------------|
| Separate Meeting Room                     | Light, Airy and Open Plan                   | Kitchenette installed    |
| Located in a busy and vibrat area of town | Assignment of Lease - Expires November 2031 |                          |