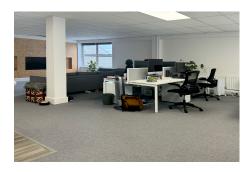

#### Jersey

An opportunity has arisen to assign a commercial office lease currently expiring in 2031. A mid-sized office space, with separate meeting room, on the second floor of a well maintained building, amongst well known businesses and in a busy and vibrant part of town. Light and airy and benefiting from a small kitchenette. Available immediately. Current tenants could be interested in selling furniture in situ which includes boardroom table and chairs, pool table, sofa and desks. To arrange a viewing please contact Adam Lescop 01534 670331

### **Property Details**

Location: Second Floor Office - Bath Street

An opportunity has arisen to assign a commercial office lease currently expiring in 2031. A mid-sized office space, with separate meeting room, on the second floor of a well maintained building, amongst well known businesses and in a busy and vibrant part of town. Light and airy and benefiting from a small kitchenette. Available immediately. Current tenants could be interested in selling furniture in situ which includes boardroom table and chairs, pool table, sofa and desks. To arrange a viewing please contact Adam Lescop 01534 670331

## **Key Features**

| For Rent                                  | Second Floor Office Space                   | Well Maintained Building |
|-------------------------------------------|---------------------------------------------|--------------------------|
| Separate Meeting Room                     | Light, Airy and Open Plan                   | Kitchenette installed    |
| Located in a busy and vibrat area of town | Assignment of Lease - Expires November 2031 |                          |