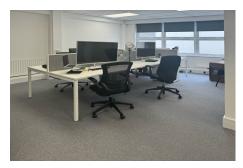

#### Jersey

An opportunity has arisen to assign a commercial office lease currently expiring in 2031. A mid-sized office space, with separate meeting room, on the second floor of a well maintained building, amongst well known businesses and in a busy and vibrant part of town. Light and airy and benefiting from a small kitchenette. Available immediately. Current tenants could be interested in selling furniture in situ which includes boardroom table and chairs, pool table, sofa and desks. To arrange a viewing please contact Adam Lescop 01534 670331

### **Property Details**

Location: Second Floor Office - Bath Street

An opportunity has arisen to assign a commercial office lease currently expiring in 2031. A mid-sized office space, with separate meeting room, on the second floor of a well maintained building, amongst well known businesses and in a busy and vibrant part of town. Light and airy and benefiting from a small kitchenette. Available immediately. Current tenants could be interested in selling furniture in situ which includes boardroom table and chairs, pool table, sofa and desks. To arrange a viewing please contact Adam Lescop 01534 670331

## **Key Features**

| For Rent                                  | Second Floor Office Space                   | Well Maintained Building |
|-------------------------------------------|---------------------------------------------|--------------------------|
| Separate Meeting Room                     | Light, Airy and Open Plan                   | Kitchenette installed    |
| Located in a busy and vibrat area of town | Assignment of Lease - Expires November 2031 |                          |