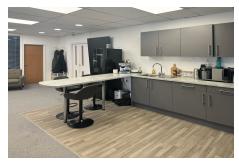

#### Jersey

An opportunity has arisen to assign a commercial office lease currently expiring in 2031. A mid-sized office space, with separate meeting room, on the second floor of a well maintained building, amongst well known businesses and in a busy and vibrant part of town. Light and airy and benefiting from a small kitchenette. Available immediately. Current tenants could be interested in selling furniture in situ which includes boardroom table and chairs, pool table, sofa and desks. To arrange a viewing please contact Adam Lescop 01534 670331

### **Property Details**

Location: Second Floor Office - Bath Street

An opportunity has arisen to assign a commercial office lease currently expiring in 2031. A mid-sized office space, with separate meeting room, on the second floor of a well maintained building, amongst well known businesses and in a busy and vibrant part of town. Light and airy and benefiting from a small kitchenette. Available immediately. Current tenants could be interested in selling furniture in situ which includes boardroom table and chairs, pool table, sofa and desks. To arrange a viewing please contact Adam Lescop 01534 670331

## **Key Features**

| For Rent                                  | Second Floor Office Space                   | Well Maintained Building |
|-------------------------------------------|---------------------------------------------|--------------------------|
| Separate Meeting Room                     | Light, Airy and Open Plan                   | Kitchenette installed    |
| Located in a busy and vibrat area of town | Assignment of Lease - Expires November 2031 |                          |