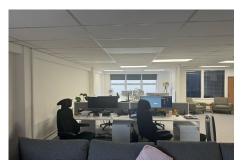

#### Jersey

An opportunity has arisen to assign a commercial office lease currently expiring in 2031. A mid-sized office space, with separate meeting room, on the second floor of a well maintained building, amongst well known businesses and in a busy and vibrant part of town. Light and airy and benefiting from a small kitchenette. Available immediately. Current tenants could be interested in selling furniture in situ which includes boardroom table and chairs, pool table, sofa and desks. To arrange a viewing please contact Adam Lescop 01534 670331

### **Property Details**

Location: Second Floor Office - Bath Street

An opportunity has arisen to assign a commercial office lease currently expiring in 2031. A mid-sized office space, with separate meeting room, on the second floor of a well maintained building, amongst well known businesses and in a busy and vibrant part of town. Light and airy and benefiting from a small kitchenette. Available immediately. Current tenants could be interested in selling furniture in situ which includes boardroom table and chairs, pool table, sofa and desks. To arrange a viewing please contact Adam Lescop 01534 670331