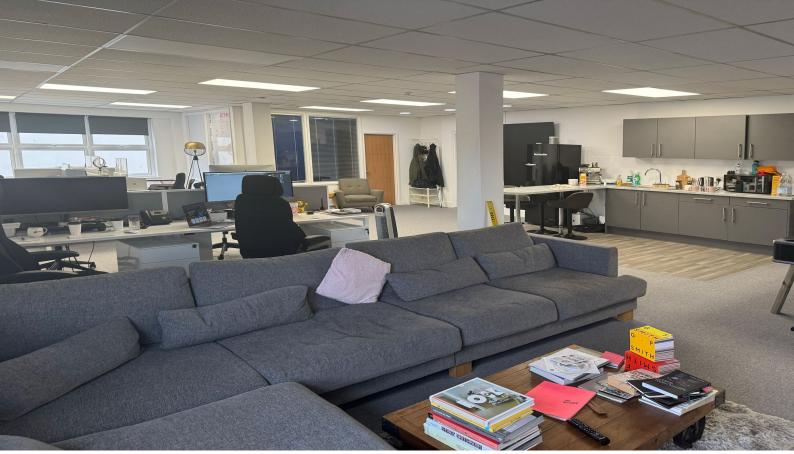

#### Jersey

An opportunity has arisen to assign a commercial office lease currently expiring in 2031. A mid-sized office space, with separate meeting room, on the second floor of a well maintained building, amongst well known businesses and in a busy and vibrant part of town. Light and airy and benefiting from a small kitchenette. Available immediately. Current tenants could be interested in selling furniture in situ which includes boardroom table and chairs, pool table, sofa and desks. To arrange a viewing please contact Adam Lescop 01534 670331

### **Property Details**

Location: Second Floor Office - Bath Street

An opportunity has arisen to assign a commercial office lease currently expiring in 2031. A mid-sized office space, with separate meeting room, on the second floor of a well maintained building, amongst well known businesses and in a busy and vibrant part of town. Light and airy and benefiting from a small kitchenette. Available immediately. Current tenants could be interested in selling furniture in situ which includes boardroom table and chairs, pool table, sofa and desks. To arrange a viewing please contact Adam Lescop 01534 670331

## **Key Features**

| For Rent                                  | Second Floor Office Space                   | Well Maintained Building |
|-------------------------------------------|---------------------------------------------|--------------------------|
| Separate Meeting Room                     | Light, Airy and Open Plan                   | Kitchenette installed    |
| Located in a busy and vibrat area of town | Assignment of Lease - Expires November 2031 |                          |