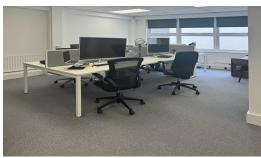

#### Jersey

An opportunity has arisen to assign a commercial office lease currently expiring in 2031. A mid-sized office space, with separate meeting room, on the second floor of a well maintained building, amongst well known businesses and in a busy and vibrant part of town. Light and airy and benefiting from a small kitchenette. Available immediately. Current tenants could be interested in selling furniture in situ which includes boardroom table and chairs, pool table, sofa and desks. To arrange a viewing please contact Adam Lescop 01534 670331

### **Property Details**

Location: Second Floor Office - Bath Street

An opportunity has arisen to assign a commercial office lease currently expiring in 2031. A mid-sized office space, with separate meeting room, on the second floor of a well maintained building, amongst well known businesses and in a busy and vibrant part of town. Light and airy and benefiting from a small kitchenette. Available immediately. Current tenants could be interested in selling furniture in situ which includes boardroom table and chairs, pool table, sofa and desks. To arrange a viewing please contact Adam Lescop 01534 670331

## **Key Features**

| For Rent                                  | Second Floor Office Space                   | Well Maintained Building |
|-------------------------------------------|---------------------------------------------|--------------------------|
| Separate Meeting Room                     | Light, Airy and Open Plan                   | Kitchenette installed    |
| Located in a busy and vibrat area of town | Assignment of Lease - Expires November 2031 |                          |