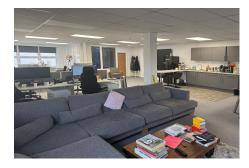

#### Jersey

An opportunity has arisen to assign a commercial office lease currently expiring in 2031. A mid-sized office space, with separate meeting room, on the second floor of a well maintained building, amongst well known businesses and in a busy and vibrant part of town. Light and airy and benefiting from a small kitchenette. Available immediately. Current tenants could be interested in selling furniture in situ which includes boardroom table and chairs, pool table, sofa and desks. To arrange a viewing please contact Adam Lescop 01534 670331

### **Property Details**

Location: Second Floor Office - Bath Street

An opportunity has arisen to assign a commercial office lease currently expiring in 2031. A mid-sized office space, with separate meeting room, on the second floor of a well maintained building, amongst well known businesses and in a busy and vibrant part of town. Light and airy and benefiting from a small kitchenette. Available immediately. Current tenants could be interested in selling furniture in situ which includes boardroom table and chairs, pool table, sofa and desks. To arrange a viewing please contact Adam Lescop 01534 670331

## **Key Features**

| For Rent                                  | Second Floor Office Space                   | Well Maintained Building |
|-------------------------------------------|---------------------------------------------|--------------------------|
| Separate Meeting Room                     | Light, Airy and Open Plan                   | Kitchenette installed    |
| Located in a busy and vibrat area of town | Assignment of Lease - Expires November 2031 |                          |