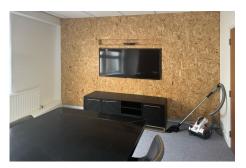

#### Jersey

An opportunity has arisen to assign a commercial office lease currently expiring in 2031. A mid-sized office space, with separate meeting room, on the second floor of a well maintained building, amongst well known businesses and in a busy and vibrant part of town. Light and airy and benefiting from a small kitchenette. Available immediately. Current tenants could be interested in selling furniture in situ which includes boardroom table and chairs, pool table, sofa and desks. To arrange a viewing please contact Adam Lescop 01534 670331

### **Property Details**

Location: Second Floor Office - Bath Street

An opportunity has arisen to assign a commercial office lease currently expiring in 2031. A mid-sized office space, with separate meeting room, on the second floor of a well maintained building, amongst well known businesses and in a busy and vibrant part of town. Light and airy and benefiting from a small kitchenette. Available immediately. Current tenants could be interested in selling furniture in situ which includes boardroom table and chairs, pool table, sofa and desks. To arrange a viewing please contact Adam Lescop 01534 670331

## **Key Features**

| For Rent                                  | Second Floor Office Space                   | Well Maintained Building |
|-------------------------------------------|---------------------------------------------|--------------------------|
| Separate Meeting Room                     | Light, Airy and Open Plan                   | Kitchenette installed    |
| Located in a busy and vibrat area of town | Assignment of Lease - Expires November 2031 |                          |