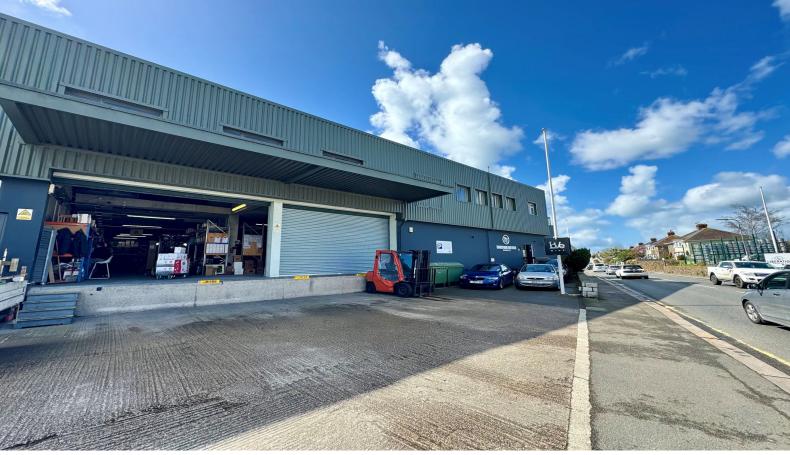

#### Jersey

A rare opportunity to lease a fantastic, dry storage space. Situated within the AC Gallie building on the busy Longueville Road. With its own office or staff area, communal toilets and separate entrance. The storage is on the first floor and there would be the possibility of using the existing forklift truck to lift goods( by prior agreement between Monday-Friday 7am-3pm) To arrange a viewing please contact Adam Lescop on 670331.

### **Property Details**

**Location:** Longueville Road - Storage

A rare opportunity to lease a fantastic, dry storage space. Situated within the AC Gallie building on the busy Longueville Road. With its own office or staff area, communal toilets and separate entrance. The storage is on the first floor and there would be the possibility of using the existing forklift truck to lift goods( by prior agreement between Monday-Friday 7am-3pm) To arrange a viewing please contact Adam Lescop on 670331.