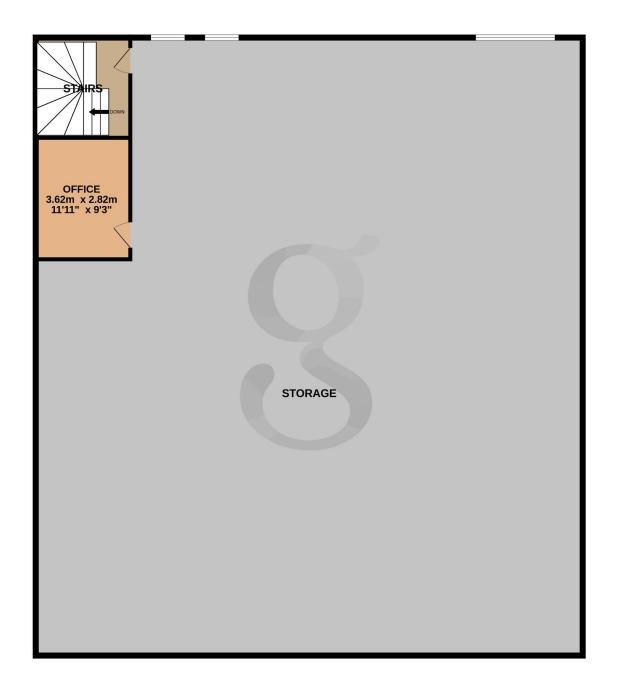

#### **Floor Plans**

TOP FLOOR 301.0 sq.m. (3240 sq.ft.) approx.

TOTAL FLOOR AREA: 301.0 sq.m. (3240 sq.ft.) approx.

Whilst every attempt has been made to ensure the accuracy of the floorplan contained here, measurements of doors, windows, rooms and any other items are approximate and no responsibility is taken for any error, omission or mis-statement. This plan is for illustrative purposes only and should be used as such by any prospective purchaser. The services, systems and appliances shown have not been tested and no guarantee as to their orballity or efficiency can be given.