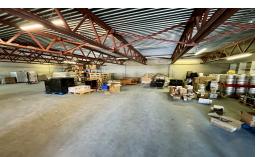

#### Jersey

A rare opportunity to lease a fantastic, dry storage space. Situated within the AC Gallie building on the busy Longueville Road. With its own office or staff area, communal toilets and separate entrance. The storage is on the first floor and there would be the possibility of using the existing forklift truck to lift goods( by prior agreement between Monday-Friday 7am-3pm) To arrange a viewing please contact Adam Lescop on 670331.

### **Property Details**

**Location:** Longueville Road - Storage

A rare opportunity to lease a fantastic, dry storage space. Situated within the AC Gallie building on the busy Longueville Road. With its own office or staff area, communal toilets and separate entrance. The storage is on the first floor and there would be the possibility of using the existing forklift truck to lift goods( by prior agreement between Monday-Friday 7am-3pm) To arrange a viewing please contact Adam Lescop on 670331.