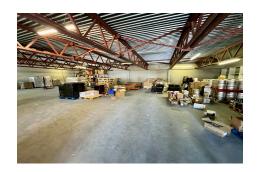

#### Jersey

A rare opportunity to lease a fantastic, dry storage space. Situated within the AC Gallie building on the busy Longueville Road. With its own office or staff area, communal toilets and separate entrance. The storage is on the first floor and there would be the possibility of using the existing forklift truck to lift goods( by prior agreement between Monday-Friday 7am-3pm) To arrange a viewing please contact Adam Lescop on 670331.

### **Property Details**

**Location:** Longueville Road - Storage

A rare opportunity to lease a fantastic, dry storage space. Situated within the AC Gallie building on the busy Longueville Road. With its own office or staff area, communal toilets and separate entrance. The storage is on the first floor and there would be the possibility of using the existing forklift truck to lift goods( by prior agreement between Monday-Friday 7am-3pm) To arrange a viewing please contact Adam Lescop on 670331.