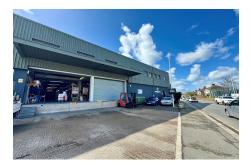

#### Jersey

A rare opportunity to lease a fantastic, dry storage space. Situated within the AC Gallie building on the busy Longueville Road. With its own office or staff area, communal toilets and separate entrance. The storage is on the first floor and there would be the possibility of using the existing forklift truck to lift goods( by prior agreement between Monday-Friday 7am-3pm) To arrange a viewing please contact Adam Lescop on 670331.

### **Property Details**

**Location:** Longueville Road - Storage

A rare opportunity to lease a fantastic, dry storage space. Situated within the AC Gallie building on the busy Longueville Road. With its own office or staff area, communal toilets and separate entrance. The storage is on the first floor and there would be the possibility of using the existing forklift truck to lift goods( by prior agreement between Monday-Friday 7am-3pm) To arrange a viewing please contact Adam Lescop on 670331.