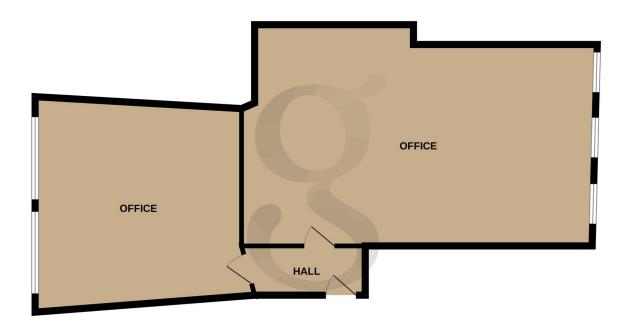

### **Floor Plans**

**GROUND FLOOR** 77.0 sq.m. (828 sq.ft.) approx.

TOTAL FLOOR AREA: 77.0 sq.m. (828 sq.ft.) approx. 
titempt has been made to ensure the accuracy of the floorplan contained here, meadrows, rooms and any other items are approximate and no responsibility is taken for 
mis-statement. This plan is for illustrative purposes only and should be used as suc 
richaser. The services, systems and appliances shown have not been tested and no 
as to their operability or efficiency can be given. 
Made with Metropox 62023.