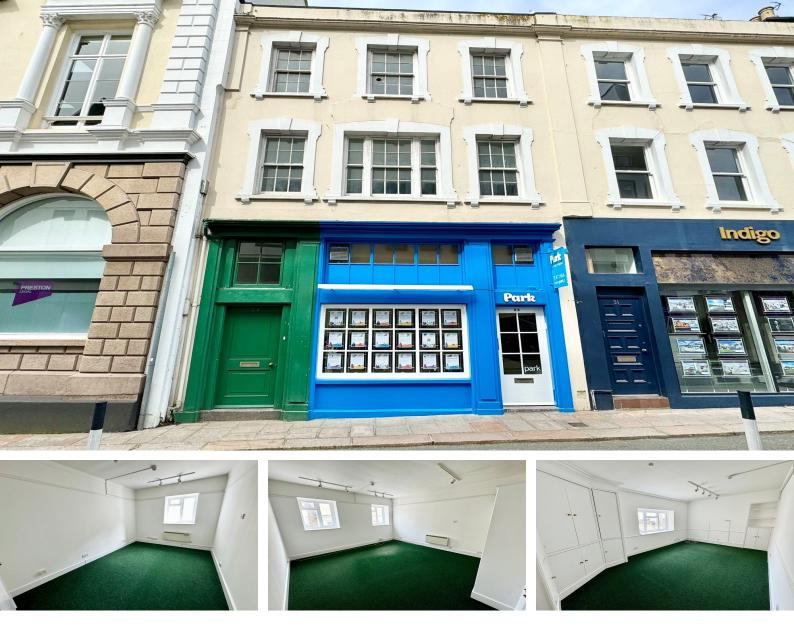

#### Jersey

Situated in a prime location, in the busy hub of Hill Street, close to solicitors' offices, estate agents and only a stones throw from the Royal Court. The first floor office provides 3 great size rooms and would be perfect for either start up business or even downsizing. Shared kitchen/toilet facilities.

## **Property Details**

Location: Office Space - Hill Street

Situated in a prime location, in the busy hub of Hill Street, close to solicitors' offices, estate agents and only a stones throw from the Royal Court. The first floor office provides 3 great size rooms and would be perfect for either start up business or even downsizing. Shared kitchen/toilet facilities.

#### **Floor Plans**