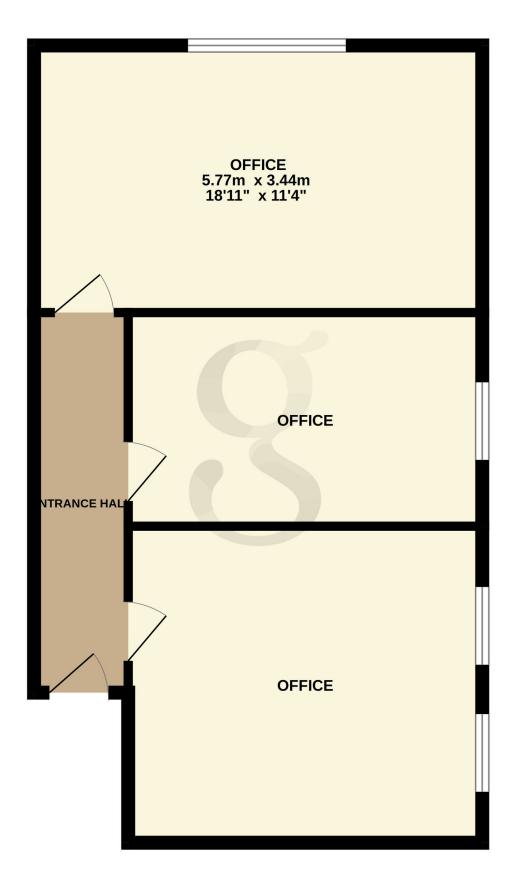

#### **Floor Plans**

#### FIRST FLOOR 57.0 sq.m. (614 sq.ft.) approx.

TOTAL FLOOR AREA : 57.0 sq.m. (614 sq.ft.) approx.

Telephone: 01534 730 341 Email: sales@gaudin.je 22 Hill Street St Helier, Jersey JE2 4UA, Channel Islands