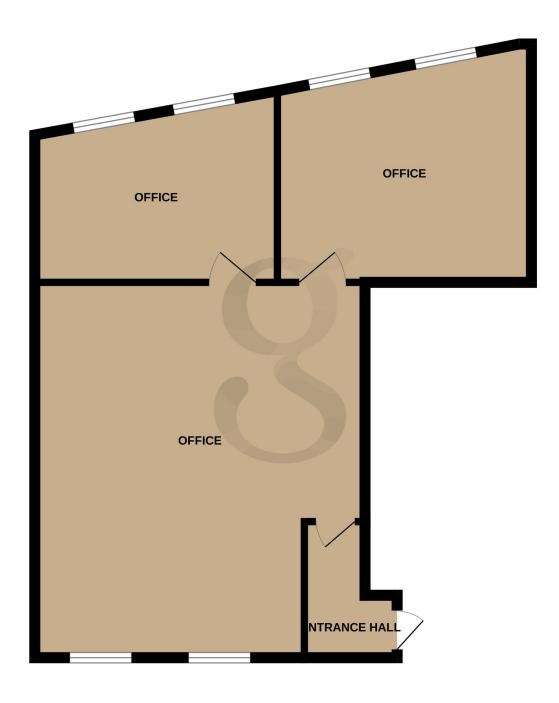

#### **Floor Plans**

FIRST FLOOR 58.9 sq.m. (634 sq.ft.) approx.

TOTAL FLOOR AREA : 58.9 sq.m. (634 sq.ft.) approx. Whilst every attempt has been made to ensure the accuracy of the floorplan contained here, measurements of doors, windows, rooms and any other items are approximate and no responsibility is taken for any error, omission or mis-statement. This plan is for illustrative purposes only and should be used as such by any prospective purchaser. The services, systems and appliances shown have not been tested and no guarantee as to their operability or efficiency can be given. Made with Metropix ©2024