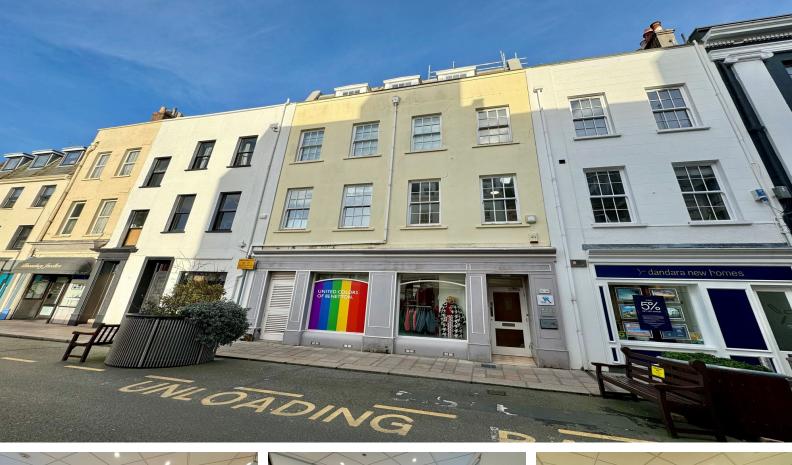

#### First Floor Offices -Broad Street

#### Jersey

This fantastic office is located in the heart of St Helier in Broad Street and would be perfect for any start up or well known business or looking for that central position in town. The building is secure and clean with 2 other business' on the upper floors and office is currently separated into 1 large room with 2 smaller offices. Viewing is highly recommended. Please contact Adaml@gaudin.je

# **Property Details**

Location: First Floor Offices - Broad Street

This fantastic office is located in the heart of St Helier in Broad Street and would be perfect for any start up or well known business or looking for that central position in town. The building is secure and clean with 2 other business' on the upper floors and office is currently separated into 1 large room with 2 smaller offices. Viewing is highly recommended. Please contact Adaml@gaudin.je