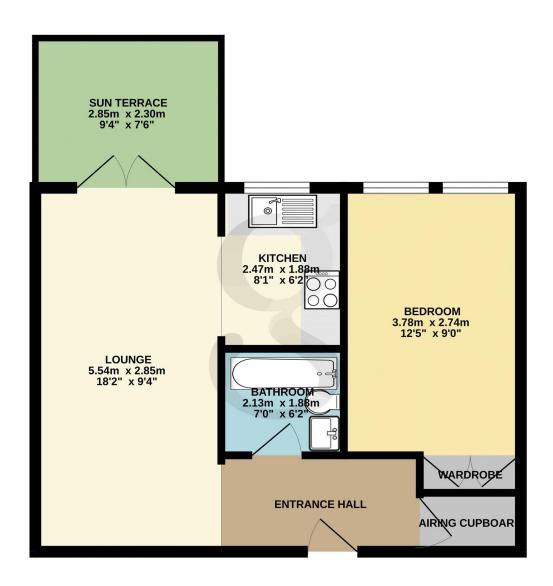

### **Floor Plans**

GROUND FLOOR 41.8 sq.m. (450 sq.ft.) approx.

TOTAL FLOOR AREA: 41.8 sq.m. (450 sq.ft.) approx.

Whilst every attempt has been made to ensure the accuracy of the floorpian contained here, measurements of doors, windows, rooms and any other items are approximate and no responsibility is taken for any error, omission or mis-statement. This plan is for illustrative purposes only and should be used as such by any prospective purchaser. The services, systems and appliances shown have not been tested and no guarantee as to their operability or efficiency can be given.